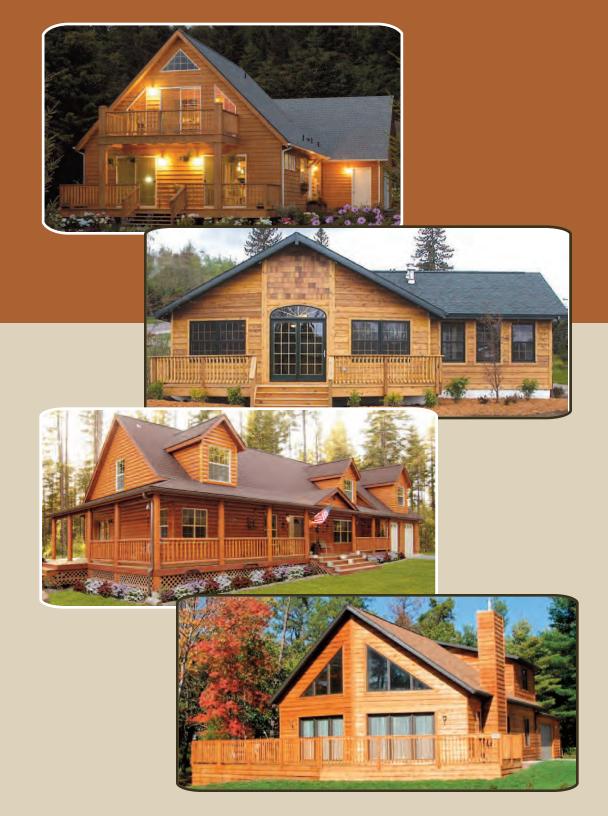

Our Rustic Retreat floor plans are designed for comfort and warmth by incorporating many elements found in nature. For the interior of the home, you can select from natural wood cabinetry in different wood species, finishes and designs. You can compliment your selection with pine, oak or maple door and trim packages as well as rustic knotty pine or cedar ceiling finish for any vaulted areas. Wood beams are very popular as well as stone fireplace fronts.

The exterior can be finished with maintenance-free wood grain materials, natural or prefinished rustic cedar lap siding and even half log materials giving you the true cabin feel. Your rustic home can combine many architectural features that stay in tune with Mother Nature while providing your family an atmosphere for easy relaxation. Whether you're looking for a vacation get-away or year-round family living, your dream home can be found in our exciting Rustic Retreat Series collection.

# Qustic Letreat Series by Stratford Homes

Many of our designs feature large, open floor plans with an abundance of windows to take in the view. Whether you're focusing on the lake, valley below or a breathtaking, wooded lot, we have a plan right for the setting. There's no need to worry if you don't find something that perfectly fits your needs and ideas. You can simply customize one of these plans into the perfect design or provide your own unique layout. With the help of Computer Aided Design (CAD) software, our drafting department can easily modify one of our stock plans or simply create a new floor plan that more closely fits your vision. You are only limited by your imagination and, of course, your budget.