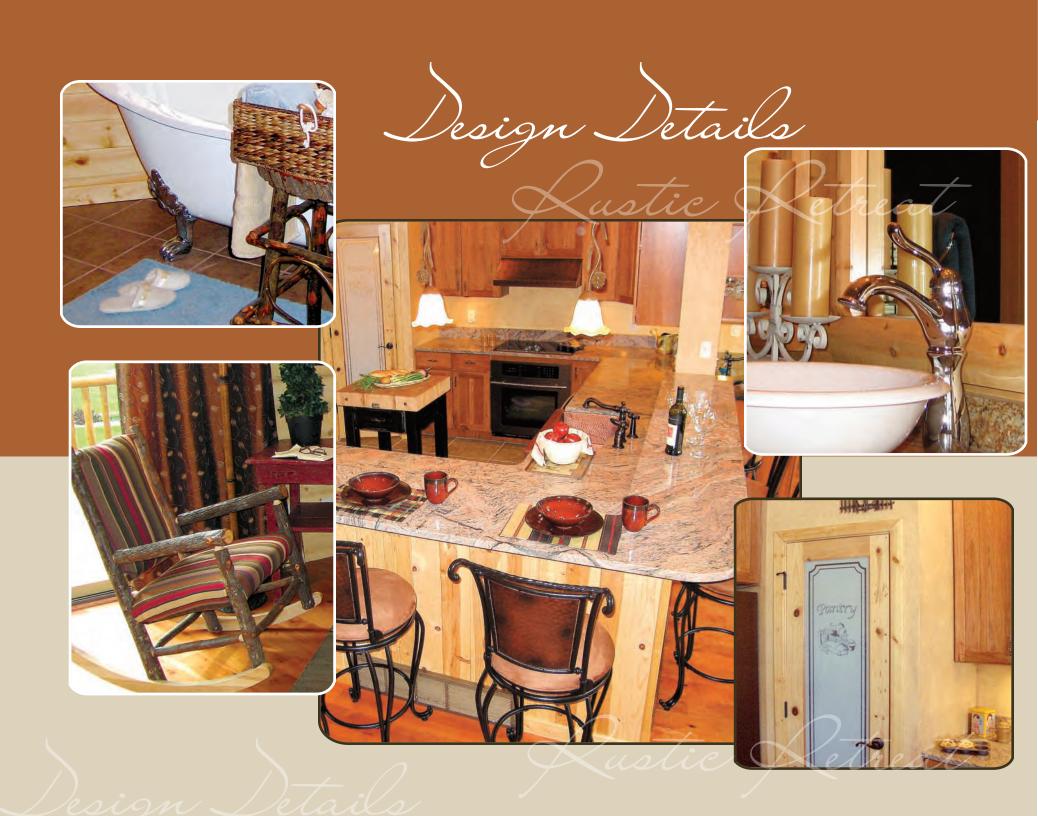

Our Rustic Retreat floor plans are designed for comfort and warmth by incorporating many elements found in nature. For the interior of the home, you can select from natural wood cabinetry in different wood species, finishes and designs. You can compliment your selection with pine, oak or maple door and trim packages as well as rustic knotty pine or cedar ceiling finish for any vaulted areas. Wood beams are very popular as well as stone fireplace fronts.

The exterior can be finished with maintenance-free wood grain materials, natural or prefinished rustic cedar lap siding and even half log materials giving you the true cabin feel. Your rustic home can combine many architectural features that stay in tune with Mother Nature while providing your family an atmosphere for easy relaxation. Whether you're looking for a vacation get-away or year-round family living, your dream home can be found in our exciting Rustic Retreat Series collection.

Our Rustic Retreat plans and home portfolio represent some of the finest award winning designs. We are dedicated to creating graceful flowing floor plans and relaxing living spaces to suit every individual's needs. From the warm welcoming exteriors to the unique floor plans, this collection offers home designs ranging from quiet retreats to family homes perfect for entertaining. Our homes are filled with distinctive design details inside and out.