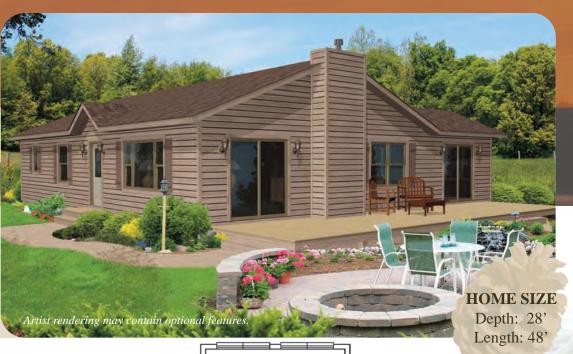

### Laxton II

### This plan features.....

- Master Suite
- Open Concept
- \* Main Level Laundry
- **❖** Walk-In Closet

1,288 Sq. Ft.

Bedrooms: 2 Bathrooms: 1-3/4

Artist rendering may contain optional features.

HOME SIZE

Depth: 28' Length: 46'