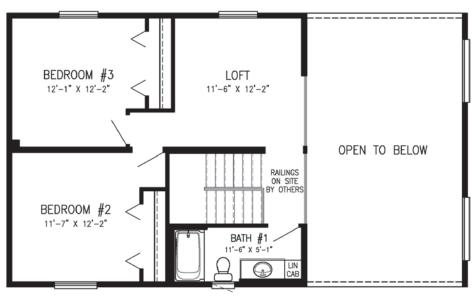

### Lake Forest

#### This plan features.....

- Master Suite
- Open Concept
- ❖ L-Shape Kitchen with Island
- **❖** Walk-In Closet

1,120 Sq. Ft.

Bedrooms: 2
Bathrooms: 1-3/4

Artist rendering may contain optional features.

**HOME SIZE** 

Depth: 28'

Length: 42'