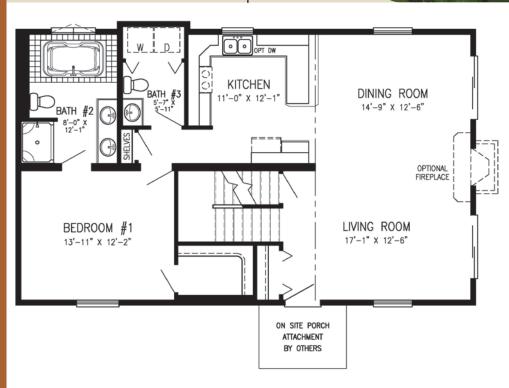

### Lake Forest

#### This plan features.....

- Master Suite
- Open Concept
- ❖ L-Shape Kitchen with Island
- **❖** Walk-In Closet

1,120 Sq. Ft.

Bedrooms: 2
Bathrooms: 1-3/4

Artist rendering may contain optional features.

**HOME SIZE** 

Depth: 28'

Length: 42'