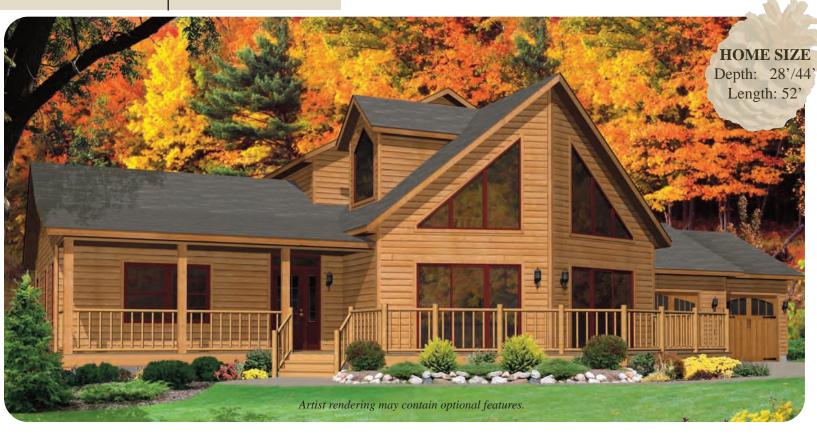

The exterior can be finished with maintenance-free wood grain materials, natural or prefinished rustic cedar lap siding and even half log materials giving you the true cabin feel. Your rustic home can combine many architectural features that stay in tune with Mother Nature while providing your family an atmosphere for easy relaxation. Whether you're looking for a vacation get-away or year-round family living, your dream home can be found in our exciting Rustic Retreat Series collection.

We encourage you to enjoy
the inviting comfort and lasting pride
of Stratford Homes.

If your desire is to live in harmony with nature and you have always wanted to build a rustic home, we have a home to compliment your lifestyle. Many home plans blend natural and historic beauty which reflects the region or terrain. A rustic home sometimes connotes the ideal of the get-away home where the residents commune with nature. Whatever you have in mind, we have a design to satisfy your cravings for beautiful views, nature walks, solitude, or just simplicity. Our rustic style plans accentuate the natural beauty around you, maximizing the views and bringing the outdoors in. Great rooms feature large windows to capture natural light, while covered porches and extended decks combine outdoor living with outdoor entertainment. If your selected lot is conducive to a walk-out lower level foundation, you will have ample room for secondary living space or storage. With a diverse selection of home styles and sizes, there is a Rustic Retreat waiting for you.