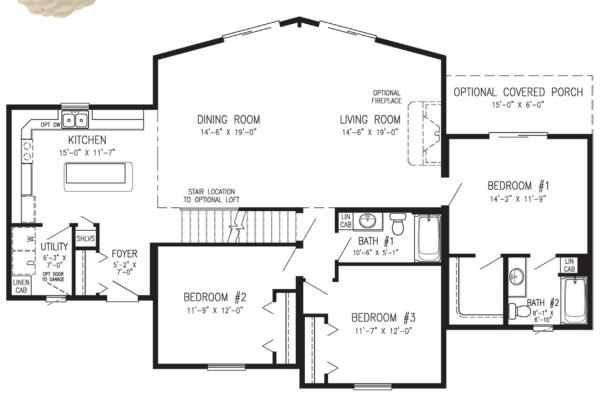

### Alpine Villa

### This plan features.....

- ❖ Master Suite with Sitting Area
- ❖ L-Shape Kitchen with Island
- Main Level Laundry
- Walk-In Pantry

3,964 Sq. Ft.

Bedrooms: 3

Bathrooms: 2-1/2