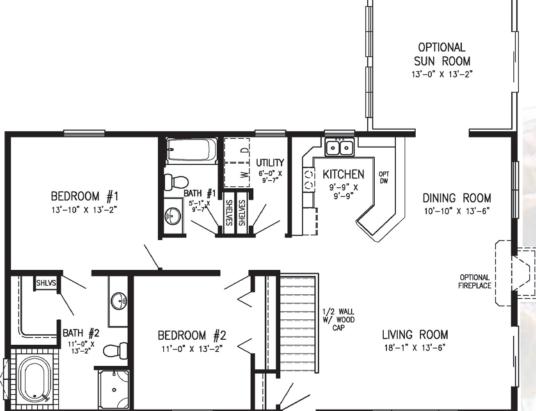

### Laxton II

### This plan features.....

- Master Suite
- Open Concept
- \* Main Level Laundry
- **❖** Walk-In Closet

1,288 Sq. Ft.

Bedrooms: 2 Bathrooms: 1-3/4

Artist rendering may contain optional features.

HOME SIZE

Depth: 28' Length: 46'