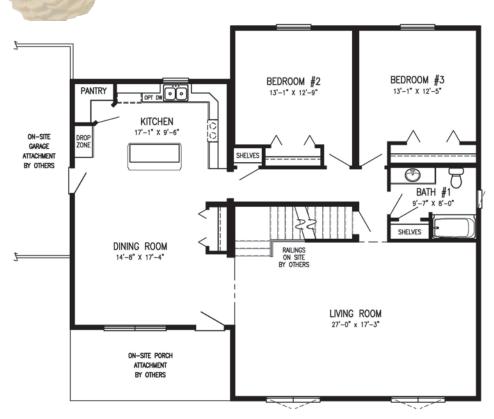

### Lake Forest

#### This plan features.....

- Master Suite
- Open Concept
- ❖ L-Shape Kitchen with Island
- **❖** Walk-In Closet

1,120 Sq. Ft.

Bedrooms: 2
Bathrooms: 1-3/4

Artist rendering may contain optional features.

**HOME SIZE** 

Depth: 28'

Length: 42'