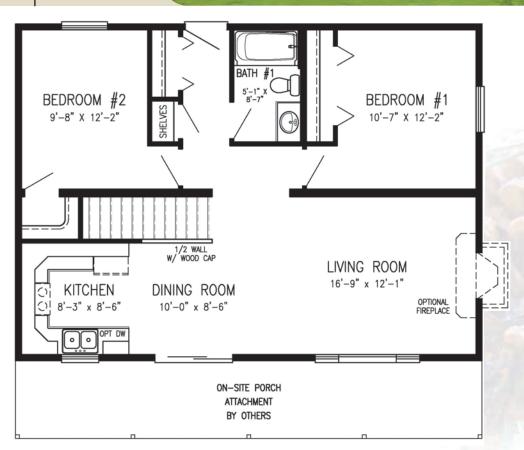

### Laxton II

### This plan features.....

- Master Suite
- Open Concept
- \* Main Level Laundry
- **❖** Walk-In Closet

1,288 Sq. Ft.

Bedrooms: 2 Bathrooms: 1-3/4

Artist rendering may contain optional features.

HOME SIZE

Depth: 28' Length: 46'