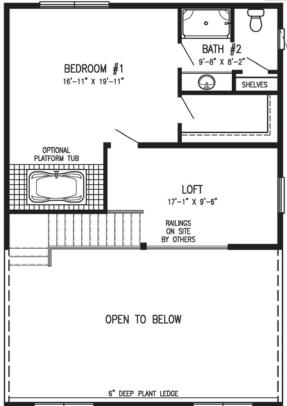

#### This plan features.....

❖ Master Suite-2nd Floor

Open Concept

U-Shape Kitchen

Main Level Laundry

1,748 Sq. Ft.

Bedrooms: 3
Bathrooms: 2

BEDROOM #1

16'-10" X 13'-2"

SLOPED
FIAT

OPEN TO BELOW

RAILINGS ON SITE
BY OTHERS