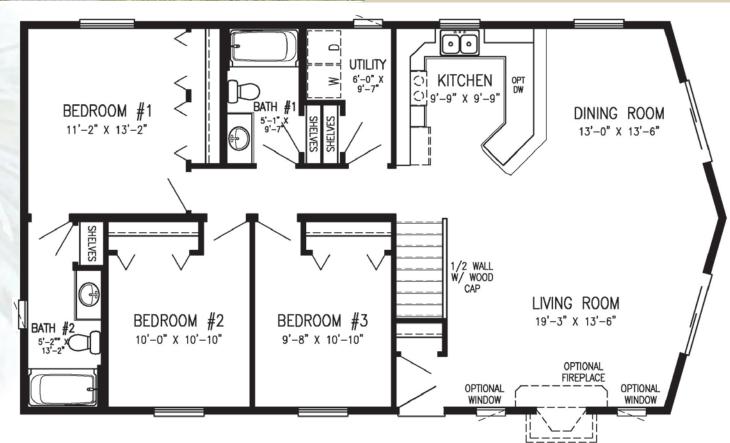

### Timber Bluff

#### This plan features.....

- ❖ Master Suite-1st Floor
- Open Concept
- \* Eat-In Kitchen
- \* Main Level Laundry

2,420 Sq. Ft.