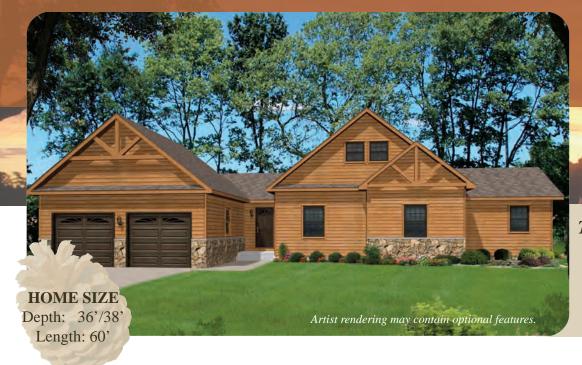

### Alpine Villa

### This plan features.....

- ❖ Master Suite with Sitting Area
- ❖ L-Shape Kitchen with Island
- Main Level Laundry
- Walk-In Pantry

3,964 Sq. Ft.

Bedrooms: 3

Bathrooms: 2-1/2