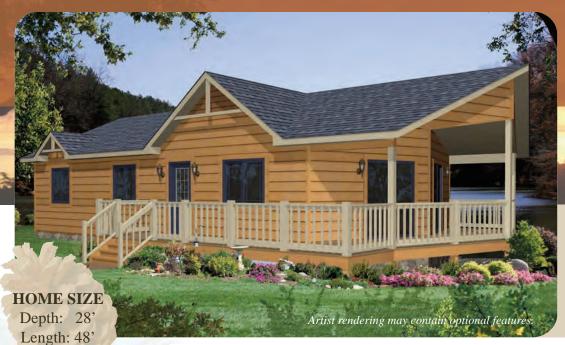

### Sun Valley

### This plan features.....

- Master Suite
- Open Concept
- Main Level Laundry
- **❖** Walk-In Closet

1,806 Sq. Ft.

Design Details

Lustic Letreat

Design Details