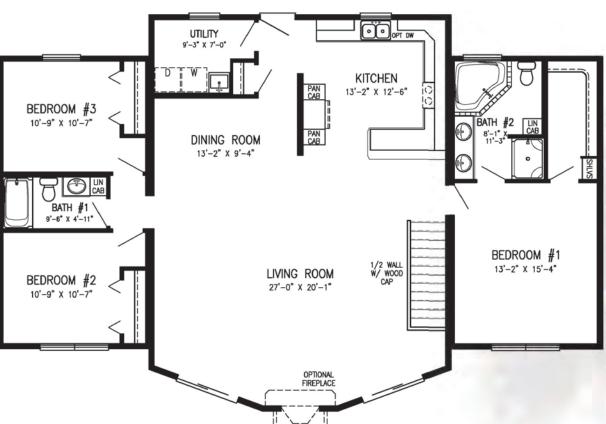

### This plan features.....

- Master Suite
- Open Concept
- Main Level Laundry
- **❖** Walk-In Closet

1,806 Sq. Ft.

Design Details

Lustic Letreat

Design Details