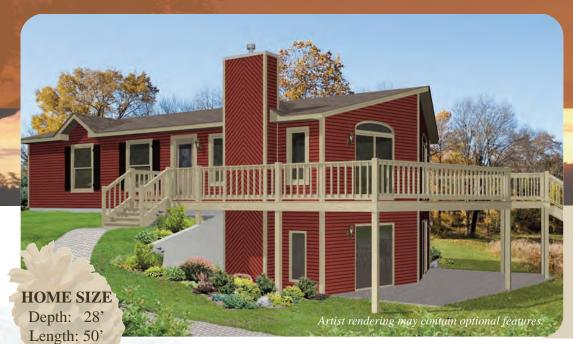

### Liver Valley

### This plan features.....

- Master Suite
- Open Concept
- Main Level Laundry
- Optional Sun Room

1,344 Sq. Ft.