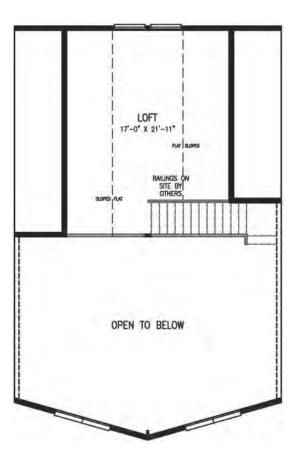

### Timber Creek

### This plan features.....

- Master Suite-2nd Floor
- Open Concept
- \* Main Level Laundry
- **❖** Walk-In Pantry

2,526 Sq. Ft.

Bedrooms: 3
Bathrooms: 2

BEDROOM #2 13'-1" X 10'-6" KITCHEN 13'-1" X 11'-6" RAISED SNACK BAR ON-SITE REAR FOYER GARAGE DINING ROOM 8'-1" X 5'-4" ATTACHMENT 13'-1" X 11'-10" BY OTHERS BR #3/OFFICE 10'-10" x 10'-9" **FOYER** OPTIONAL LIVING ROOM 27'-0" X 15'-3" ON-SITE PORCH OPTIONAL ATTACHMENT BY OTHERS