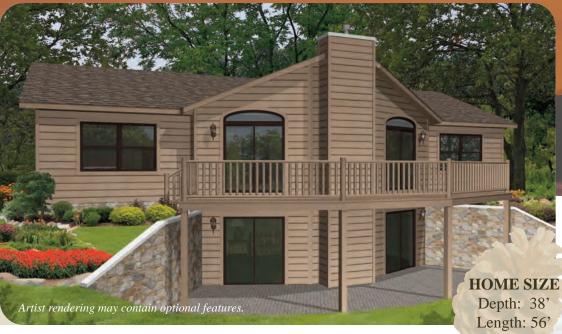

### This plan features.....

- Master Suite
- Open Concept
- Main Level Laundry
- **❖** Walk-In Closet

1,806 Sq. Ft.

Design Details

Lustic Letreat

Design Details