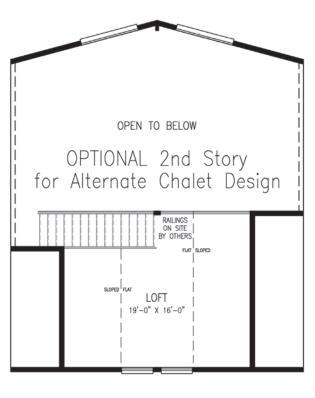

#### This plan features.....

- \* Master Suite
- Open Concept
- \* Main Level Laundry
- Optional 2nd Story

1,650 Sq. Ft. +338 Sq. Ft. Optional 2nd Story