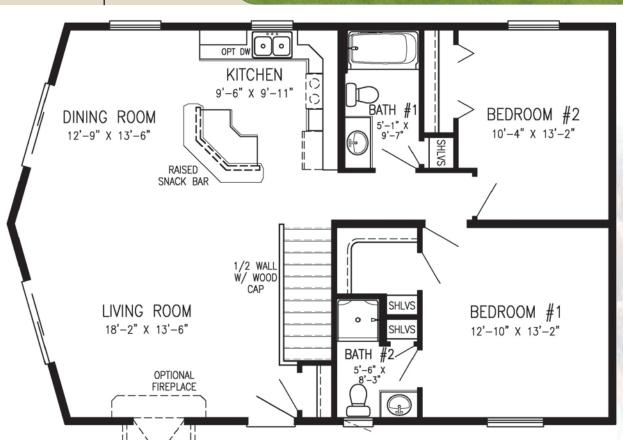

### Lakeview

#### This plan features.....

- \* Master Suite
- Open Concept
- \* L-Shape Kitchen with Island
- Prow Front

1,288 Sq. Ft.

Bedrooms: 3

Bathrooms: 1 3/4