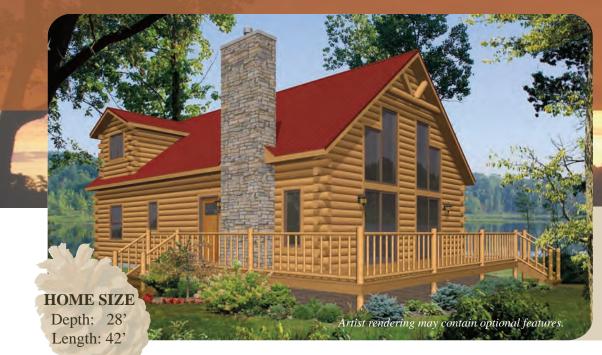

### Lake Forest

#### This plan features.....

- Master Suite
- Open Concept
- ❖ L-Shape Kitchen with Island
- **❖** Walk-In Closet

1,120 Sq. Ft.

Bedrooms: 2
Bathrooms: 1-3/4

Artist rendering may contain optional features.

**HOME SIZE** 

Depth: 28'

Length: 42'