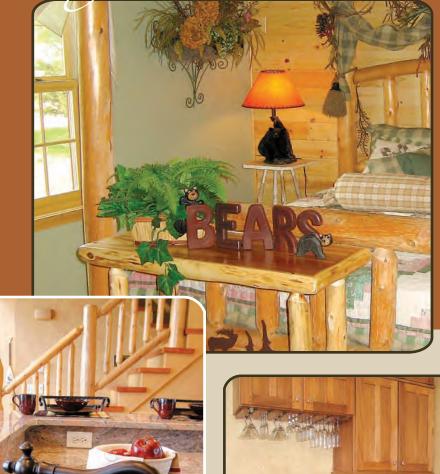

Our Rustic Retreat floor plans are designed for comfort and warmth by incorporating many elements found in nature. For the interior of the home, you can select from natural wood cabinetry in different wood species, finishes and designs. You can compliment your selection with pine, oak or maple door and trim packages as well as rustic knotty pine or cedar ceiling finish for any vaulted areas. Wood beams are very popular as well as stone fireplace fronts.

Our Rustic Retreat plans and home portfolio represent some of the finest award winning designs. We are dedicated to creating graceful flowing floor plans and relaxing living spaces to suit every individual's needs. From the warm welcoming exteriors to the unique floor plans, this collection offers home designs ranging from quiet retreats to family homes perfect for entertaining. Our homes are filled with distinctive design details inside and out.