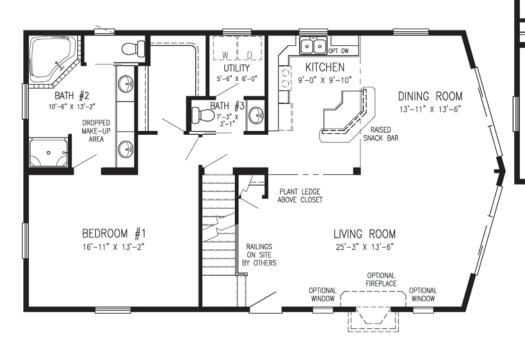

#### This plan features.....

❖ Master Suite-2nd Floor

Open Concept

U-Shape Kitchen

Main Level Laundry

1,748 Sq. Ft.

Bedrooms: 3
Bathrooms: 2

BEDROOM #1

16'-10" X 13'-2"

SLOPED
FIAT

OPEN TO BELOW

RAILINGS ON SITE
BY OTHERS