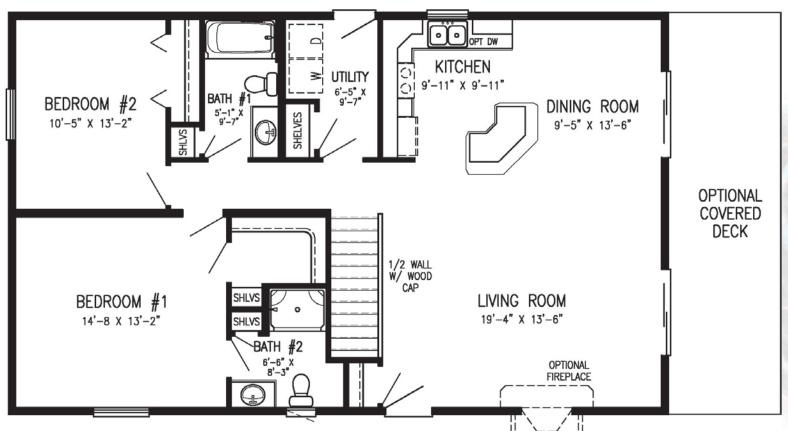

### Liver Valley

### This plan features.....

- Master Suite
- Open Concept
- Main Level Laundry
- Optional Sun Room

1,344 Sq. Ft.