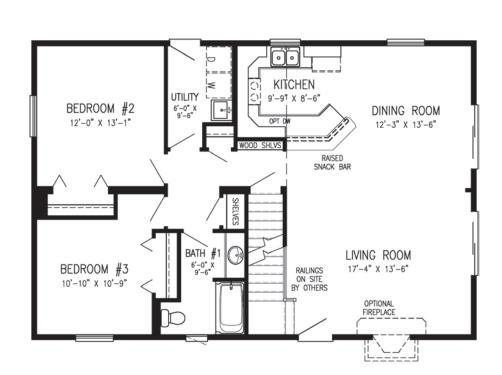

### Lake Forest

#### This plan features.....

- Master Suite
- Open Concept
- ❖ L-Shape Kitchen with Island
- **❖** Walk-In Closet

1,120 Sq. Ft.

Bedrooms: 2
Bathrooms: 1-3/4

Artist rendering may contain optional features.

**HOME SIZE** 

Depth: 28'

Length: 42'