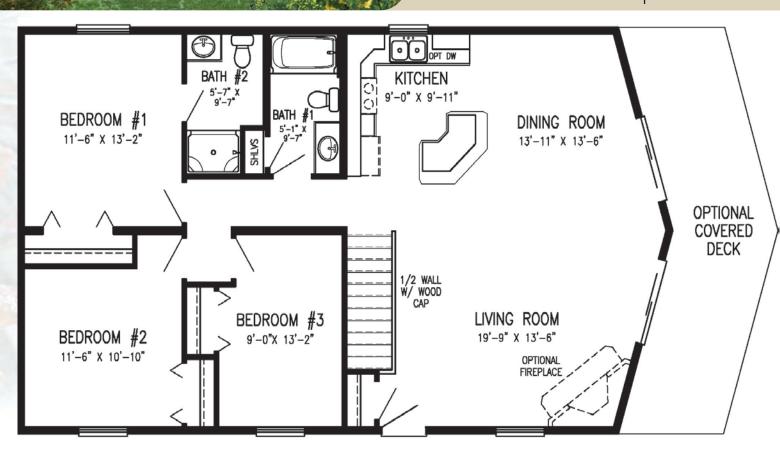

### Laxton II

### This plan features.....

- Master Suite
- Open Concept
- \* Main Level Laundry
- **❖** Walk-In Closet

1,288 Sq. Ft.

Bedrooms: 2 Bathrooms: 1-3/4

Artist rendering may contain optional features.

HOME SIZE

Depth: 28' Length: 46'