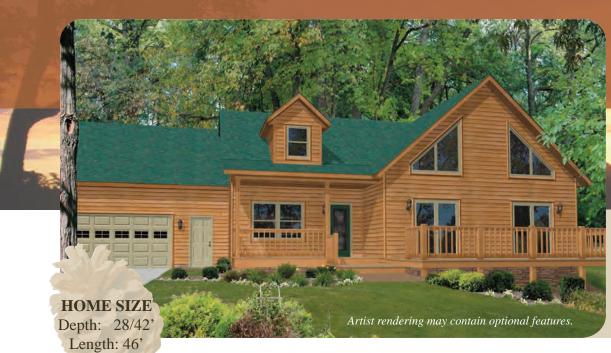

### Lake Forest

#### This plan features.....

- Master Suite
- Open Concept
- ❖ L-Shape Kitchen with Island
- **❖** Walk-In Closet

1,120 Sq. Ft.

Bedrooms: 2
Bathrooms: 1-3/4

Artist rendering may contain optional features.

**HOME SIZE** 

Depth: 28'

Length: 42'