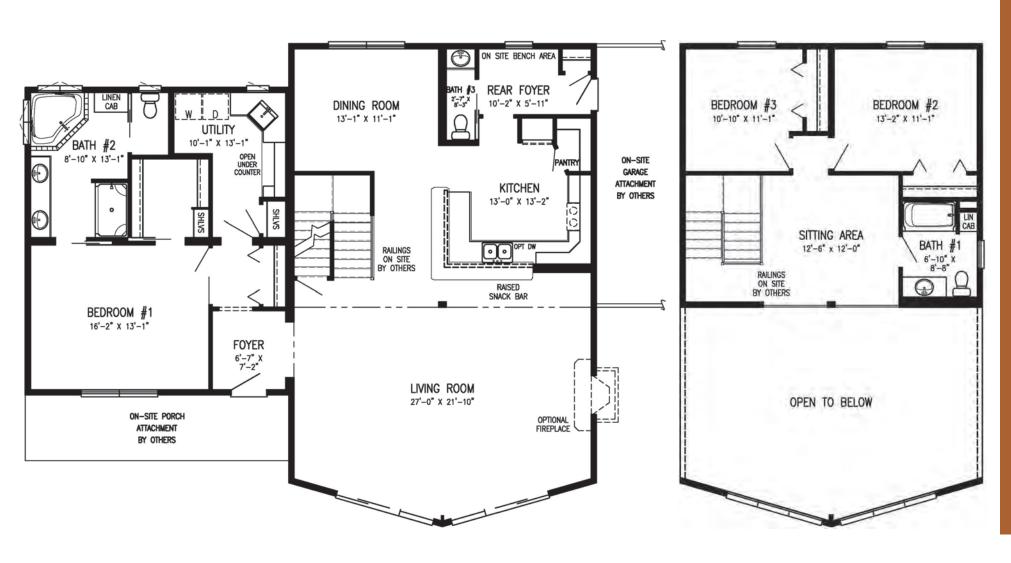

### This plan features.....

- Master Suite-2nd Floor
- Open Concept
- \* Main Level Laundry
- **❖** Walk-In Pantry

2,526 Sq. Ft.

Bedrooms: 3
Bathrooms: 2

BEDROOM #2 13'-1" X 10'-6" KITCHEN 13'-1" X 11'-6" RAISED SNACK BAR ON-SITE REAR FOYER GARAGE DINING ROOM 8'-1" X 5'-4" ATTACHMENT 13'-1" X 11'-10" BY OTHERS BR #3/OFFICE 10'-10" x 10'-9" **FOYER** OPTIONAL LIVING ROOM 27'-0" X 15'-3" ON-SITE PORCH OPTIONAL ATTACHMENT BY OTHERS