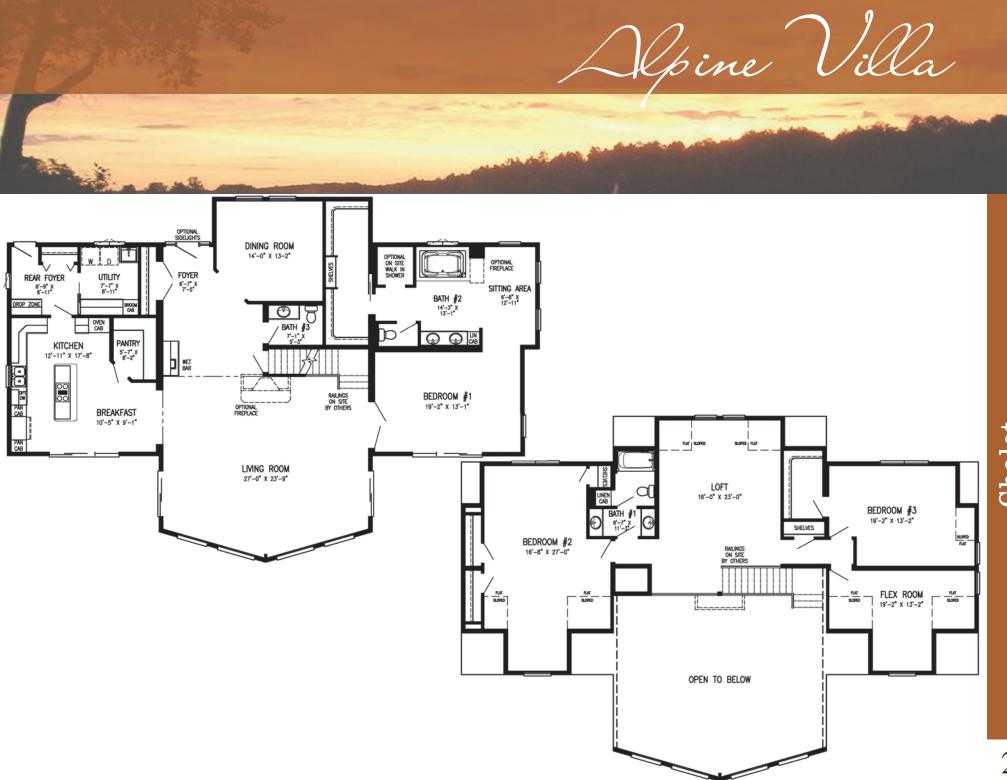

### Alpine Villa

### This plan features.....

- ❖ Master Suite with Sitting Area
- ❖ L-Shape Kitchen with Island
- Main Level Laundry
- Walk-In Pantry

3,964 Sq. Ft.

Bedrooms: 3

Bathrooms: 2-1/2