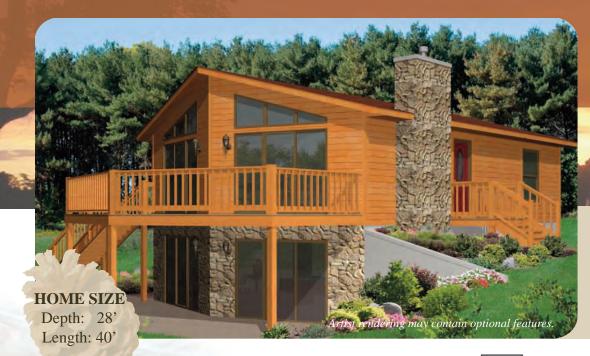

### Liver Valley

### This plan features.....

- Master Suite
- Open Concept
- Main Level Laundry
- Optional Sun Room

1,344 Sq. Ft.