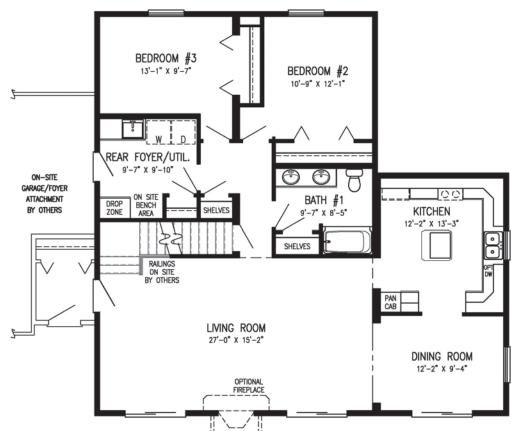

### This plan features.....

- Master Suite-2nd Floor
- Open Concept
- \* Main Level Laundry
- **❖** Walk-In Pantry

2,526 Sq. Ft.

Bedrooms: 3
Bathrooms: 2

BEDROOM #2 13'-1" X 10'-6" KITCHEN 13'-1" X 11'-6" RAISED SNACK BAR ON-SITE REAR FOYER GARAGE DINING ROOM 8'-1" X 5'-4" ATTACHMENT 13'-1" X 11'-10" BY OTHERS BR #3/OFFICE 10'-10" x 10'-9" **FOYER** OPTIONAL LIVING ROOM 27'-0" X 15'-3" ON-SITE PORCH OPTIONAL ATTACHMENT BY OTHERS