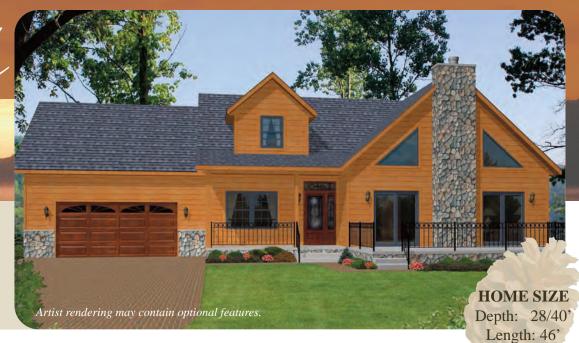

### Laxton II

### This plan features.....

- Master Suite
- Open Concept
- \* Main Level Laundry
- **❖** Walk-In Closet

1,288 Sq. Ft.

Bedrooms: 2 Bathrooms: 1-3/4

Artist rendering may contain optional features.

HOME SIZE

Depth: 28' Length: 46'