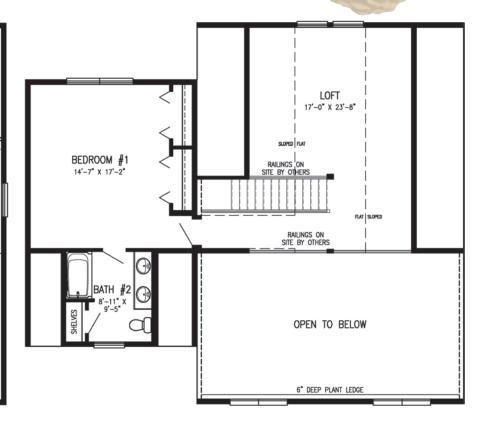

### Tahoe

#### This plan features.....

❖ Master Suite-2nd Floor

Open Concept

U-Shape Kitchen

Main Level Laundry

1,748 Sq. Ft.

Bedrooms: 3
Bathrooms: 2

BEDROOM #1

16'-10" X 13'-2"

SLOPED
FIAT

OPEN TO BELOW

RAILINGS ON SITE
BY OTHERS