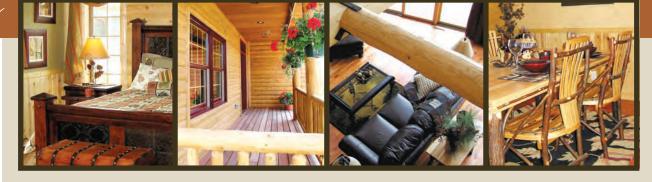

Our Rustic Retreat floor plans are designed for comfort and warmth by incorporating many elements found in nature. For the interior of the home, you can select from natural wood cabinetry in different wood species, finishes and designs. You can compliment your selection with pine, oak or maple door and trim packages as well as rustic knotty pine or cedar ceiling finish for any vaulted areas. Wood beams are very popular as well as stone fireplace fronts.

The exterior can be finished with maintenance-free wood grain materials, natural or prefinished rustic cedar lap siding and even half log materials giving you the true cabin feel. Your rustic home can combine many architectural features that stay in tune with Mother Nature while providing your family an atmosphere for easy relaxation. Whether you're looking for a vacation get-away or year-round family living, your dream home can be found in our exciting Rustic Retreat Series collection.