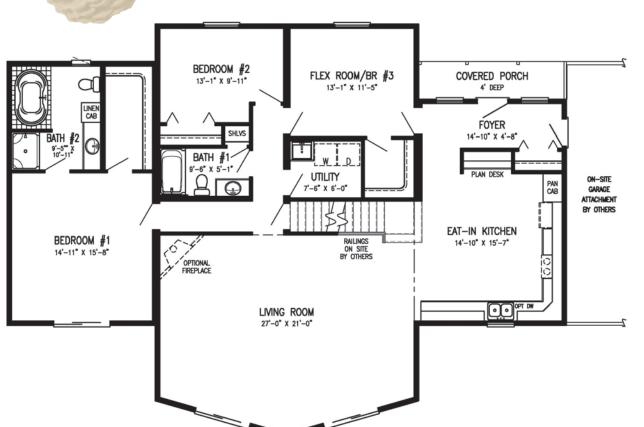

### Timber Creek

### This plan features.....

- Master Suite-2nd Floor
- Open Concept
- \* Main Level Laundry
- **❖** Walk-In Pantry

2,526 Sq. Ft.

Bedrooms: 3
Bathrooms: 2

BEDROOM #2 13'-1" X 10'-6" KITCHEN 13'-1" X 11'-6" RAISED SNACK BAR ON-SITE REAR FOYER GARAGE DINING ROOM 8'-1" X 5'-4" ATTACHMENT 13'-1" X 11'-10" BY OTHERS BR #3/OFFICE 10'-10" x 10'-9" **FOYER** OPTIONAL LIVING ROOM 27'-0" X 15'-3" ON-SITE PORCH OPTIONAL ATTACHMENT BY OTHERS