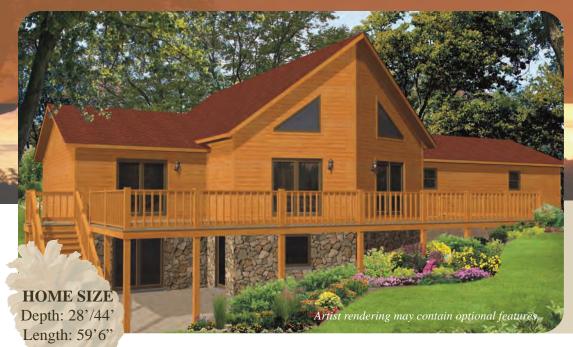

### Timber Bluff

#### This plan features.....

- ❖ Master Suite-1st Floor
- Open Concept
- \* Eat-In Kitchen
- \* Main Level Laundry

2,420 Sq. Ft.