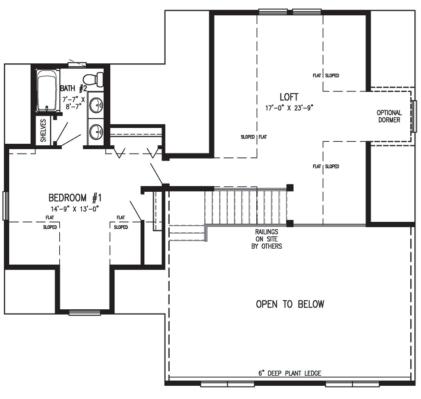

### Alpine Villa

### This plan features.....

- ❖ Master Suite with Sitting Area
- ❖ L-Shape Kitchen with Island
- Main Level Laundry
- Walk-In Pantry

3,964 Sq. Ft.

Bedrooms: 3

Bathrooms: 2-1/2