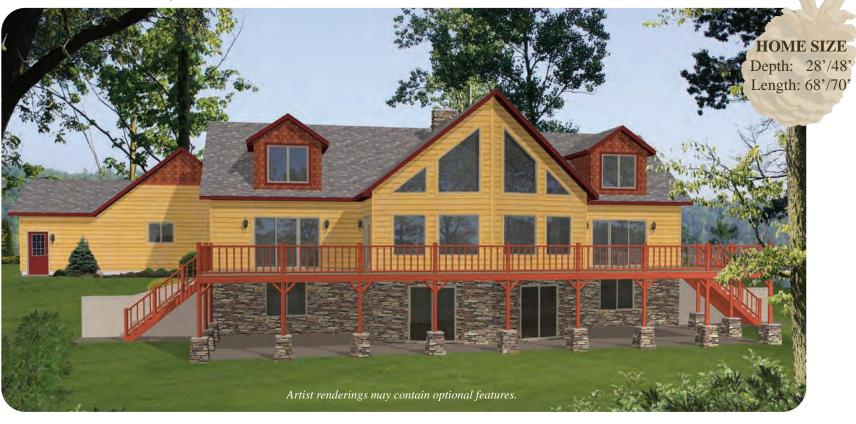

We encourage you to enjoy
the inviting comfort and lasting pride
of Stratford Homes.

If your desire is to live in harmony with nature and you have always wanted to build a rustic home, we have a home to compliment your lifestyle. Many home plans blend natural and historic beauty which reflects the region or terrain. A rustic home sometimes connotes the ideal of the get-away home where the residents commune with nature. Whatever you have in mind, we have a design to satisfy your cravings for beautiful views, nature walks, solitude, or just simplicity. Our rustic style plans accentuate the natural beauty around you, maximizing the views and bringing the outdoors in. Great rooms feature large windows to capture natural light, while covered porches and extended decks combine outdoor living with outdoor entertainment. If your selected lot is conducive to a walk-out lower level foundation, you will have ample room for secondary living space or storage. With a diverse selection of home styles and sizes, there is a Rustic Retreat waiting for you.

If you are looking for your very own rustic getaway, your cabin doesn't have to be a small, ramshackle hut without plumbing and electricity. Your rustic home can be whatever you want it to be from a cottage-type plan to a lake chalet. We specialize in plans for nearly every budget and for every taste. Be assured, you won't be roughing it at the lake with large great room areas and spacious master suites. Large windows bring Mother Nature to greet you in the morning, while the expansive bath will soothe and comfort you after long nature walks. We also incorporate plenty of storage space for all of your essentials and gear.