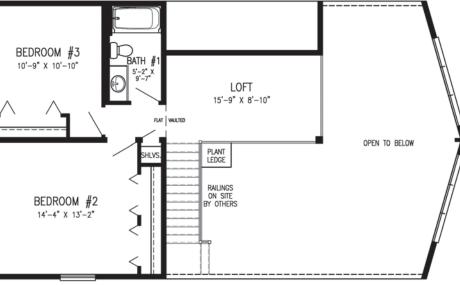

#### This plan features.....

❖ Master Suite-2nd Floor

Open Concept

U-Shape Kitchen

Main Level Laundry

1,748 Sq. Ft.

Bedrooms: 3
Bathrooms: 2

BEDROOM #1

16'-10" X 13'-2"

SLOPED
FIAT

OPEN TO BELOW

RAILINGS ON SITE
BY OTHERS