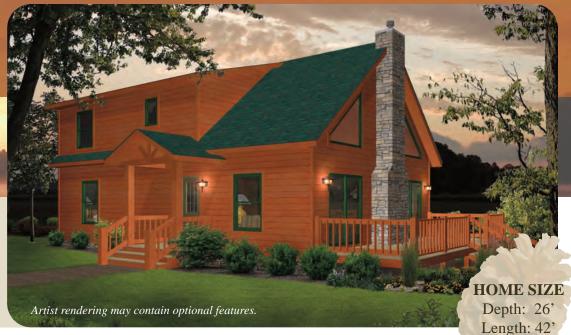

### Lake Forest

#### This plan features.....

- Master Suite
- Open Concept
- ❖ L-Shape Kitchen with Island
- **❖** Walk-In Closet

1,120 Sq. Ft.

Bedrooms: 2
Bathrooms: 1-3/4

Artist rendering may contain optional features.

**HOME SIZE** 

Depth: 28'

Length: 42'