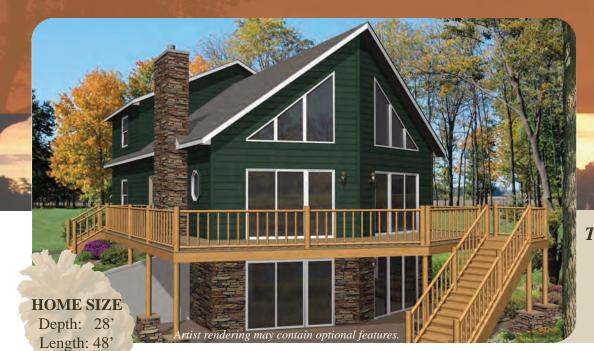

## Clearwater

#### This plan features.....

- \* Master Suite
- Open Concept
- \* Main Level Laundry
- Optional 2nd Story

1,650 Sq. Ft. +338 Sq. Ft. Optional 2nd Story





### Sun Valley

### This plan features.....

- Master Suite
- Open Concept
- Main Level Laundry
- **❖** Walk-In Closet

1,806 Sq. Ft.





Design Details

Lustic Letreat





Design Details





### Tahoe

#### This plan features.....

❖ Master Suite-2nd Floor

Open Concept

U-Shape Kitchen

Main Level Laundry

1,748 Sq. Ft.

Bedrooms: 3
Bathrooms: 2

BEDROOM #1

16'-10" X 13'-2"

SLOPED
FIAT

OPEN TO BELOW

RAILINGS ON SITE
BY OTHERS



### Lakeshire

### This plan features.....

- ❖ Master Suite-1st Floor
- Open Concept
- Main Level Laundry
- **❖** Walk-In Closet

1,808 Sq. Ft.

Bedrooms: 3

Bathrooms: 2-1/2









### Tamarack

#### This plan features.....

- **❖** Master Suite-1st Floor
- Open Concept
- \* Main Level Laundry
- **❖** Walk-In Closet

1,982 Sq. Ft.

Bedrooms: 3

Bathrooms: 2-1/2





### Timber Trail

### This plan features.....

- Master Suite-2nd Floor
- U-Shape Kitchen with Island
- \* Main Level Laundry
- **❖** Walk-In Closet

2,114 Sq. Ft.

Bedrooms: 3 Bathrooms: 2



HOME SIZE Depth: 24/40'

Length: 41'







### Timber Bluff

#### This plan features.....

- ❖ Master Suite-1st Floor
- Open Concept
- \* Eat-In Kitchen
- \* Main Level Laundry

2,420 Sq. Ft.





### Timber Lodge

### This plan features.....

- ❖ Master Suite-1st Floor
- Open Concept
- \* Main Level Laundry
- Walk-In Pantry

2,520 Sq. Ft.

Bedrooms: 3 Bathrooms: 2-1/2











### Timber Creek

### This plan f