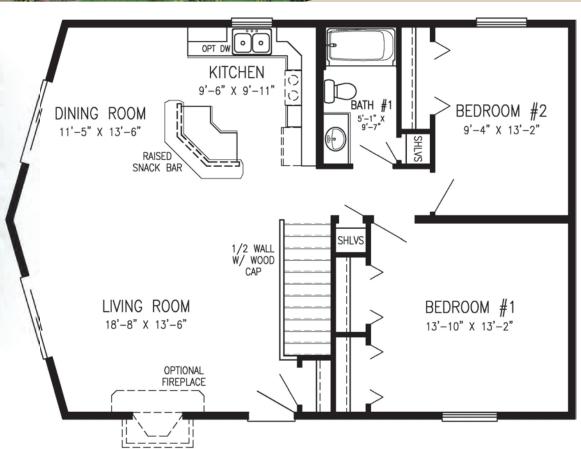

### Laxton II

### This plan features.....

- Master Suite
- Open Concept
- \* Main Level Laundry
- **❖** Walk-In Closet

1,288 Sq. Ft.

Bedrooms: 2 Bathrooms: 1-3/4

Artist rendering may contain optional features.

HOME SIZE

Depth: 28' Length: 46'