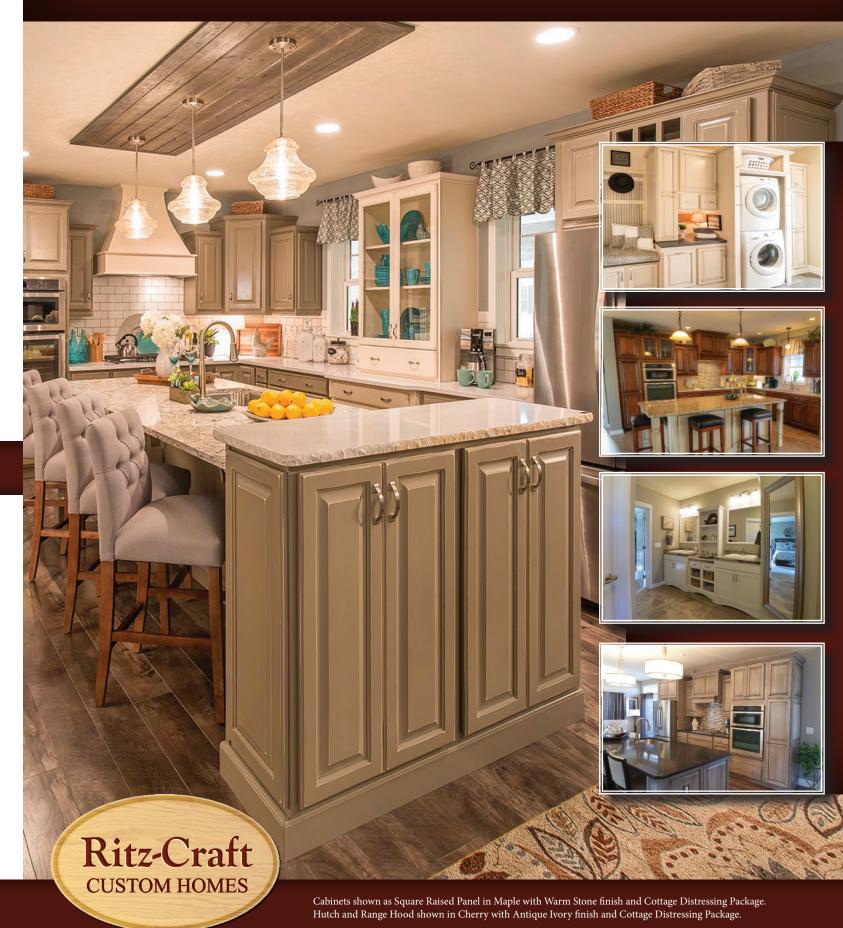

cabinetry for smarter organization. From various pull-out cabinet options to corner space optimizers, Legacy Crafted Cabinets has the right product for the organization and style of any space.

For a complete list of available storage solutions, please visit www.Ritz-Craft.com/CabinetUnits.

#### CABINET CONSTRUCTION

#### Superior Quality & Craftsmanship

- 1. Solid wood drawer boxes
- 2. Dovetail construction
- 3. Full-depth drawer construction
- 4. 100lb static under-mount drawer glides
- 5. Soft self-close, full-extension drawers
- 6. 3/4 inch thick adjustable shelves
- 7. 6-way adjustable, self-close hinges
- 8. Legacy Crafted made in USA brand
- 9. Solid wood face frames
- 10. 1/2 inch thick, full-depth plywood I-beam dadoed into sides and face frame





# RITZ-CRAFT CABINET GUIDE