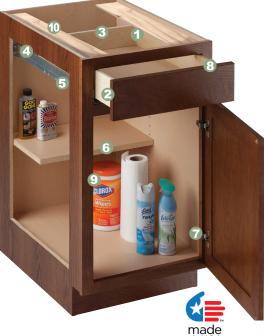

#### CABINET CONSTRUCTION

#### Superior Quality & Craftsmanship

- 1. Solid wood drawer boxes
- 2. Dovetail construction
- 3. Full-depth drawer construction
- 4. 100lb static under-mount drawer glides
- 5. Soft self-close, full-extension drawers
- 6. 3/4 inch thick adjustable shelves
- 7. 6-way adjustable, self-close hinges
- 8. Legacy Crafted made in USA brand
- 9. Solid wood face frames
- 10. 1/2 inch thick, full-depth plywood I-beam dadoed into sides and face frame