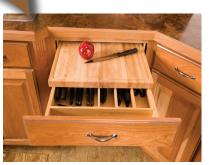

#### **OPTIONS & STORAGE SOLUTIONS**

Legacy Crafted Cabinets has hundreds of products available to enhance the look of your kitchen, bathroom, laundry room and anywhere else you may need a cabinet. Our "Storage" Solutions" help you get the maximum amount of capacity from your cabinetry for smarter organization. From various pull-out cabinet options to corner space optimizers, Legacy Crafted Cabinets has the right product for the organization and style of any space.

For a complete list of available storage solutions, please visit www.Ritz-Craft.com/CabinetUnits.