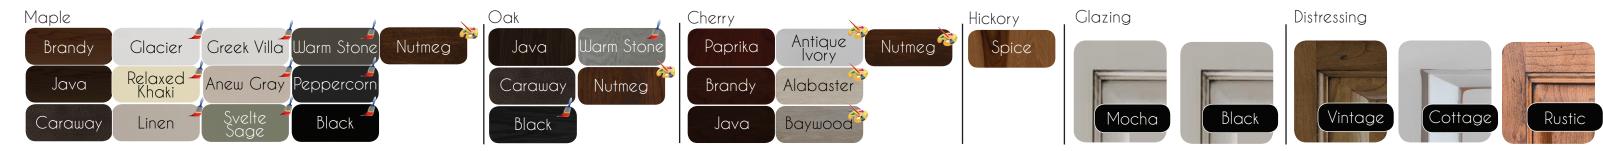

## Upgrade Finishes

## GLAZING & DISTRESSING

<sup>\*</sup> The photography represented here has been provided to give you a visual representation of our available wood and stain options. Due to variances among printers, the colors that appear on this paper may not exactly match the cabinet you have selected.