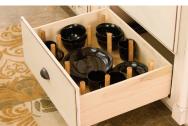

#### **OPTIONS & STORAGE SOLUTIONS**

Legacy Crafted Cabinets has hundreds of products available to enhance the look of your kitchen, bathroom, laundry room and anywhere else you may need a cabinet. Our "Storage" Solutions" help you get the maximum amount of capacity from your cabinetry for smarter organization. From various pull-out cabinet options to corner space optimizers, Legacy Crafted Cabinets has the right product for the organization and style of any space.

For a complete list of available storage solutions, please visit www.Ritz-Craft.com/CabinetUnits.