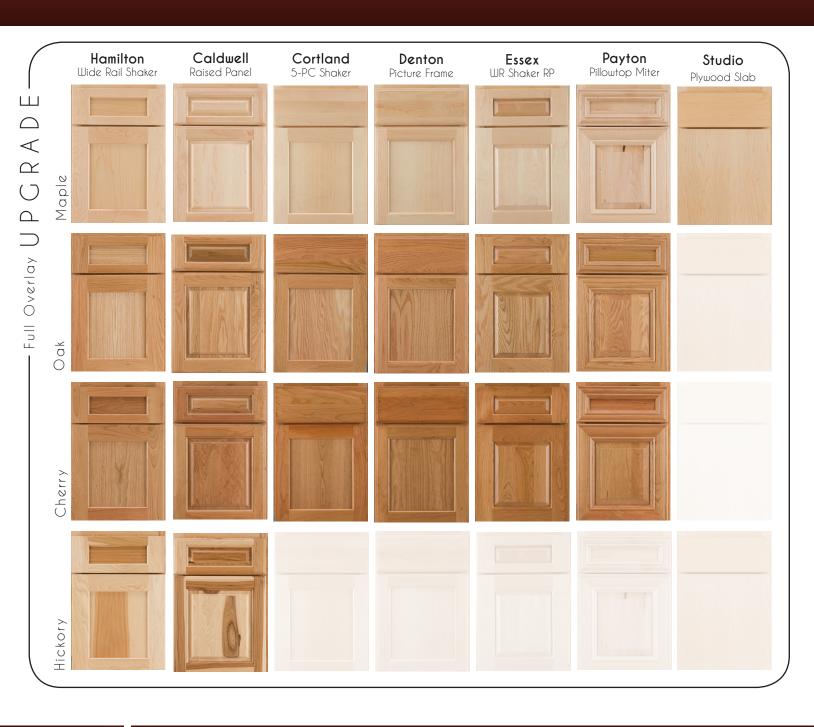

## CABINET STYLES A cabinet for every style









## Upgrade Finishes



## GLAZING & DISTRESSING



<sup>\*</sup> The photography represented here has been provided to give you a visual representation of our available wood and stain options. Due to variances among printers, the colors that appear on this paper may not exactly match the cabinet you have selected.



## A Legacy of Craftsmanship

#### **OPTIONS & STORAGE SOLUTIONS**







Legacy Crafted Cabinets has hundreds of products available to enhance the look of your kitchen, bathroom, laundry room and anywhere else you may need a cabinet. Our "Storage" Solutions" help you get the maximum amount of capacity from your cabinetry for smarter organization. From various pull-out cabinet options to corner space optimizers, Legacy Crafted Cabinets has the right product for the organizat