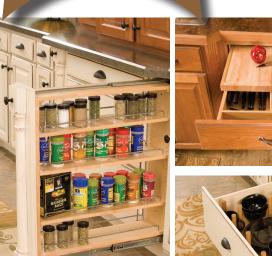

#### **OPTIONS & STORAGE SOLUTIONS**

Legacy Crafted Cabinets has hundreds of products available to enhance the look of your kitchen, bathroom, laundry room and anywhere else you may need a cabinet. Our "Storage" Solutions" help you get the maximum amount of capacity from your cabinetry for smarter organization. From various pull-out cabinet options to corner space optimizers, Legacy Crafted Cabinets has the right product for the organization and style of any space.

For a complete list of available storage solutions, please visit www.Ritz-Craft.com/CabinetUnits.