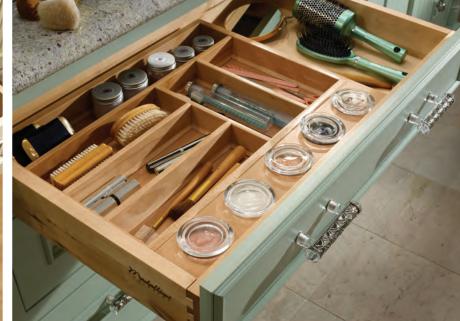

#### SMART SPACES

Open up the maximum potential of your space with innovative storage solutions.

Tiered drawer insert

5

Top left to right: peg drawer insert; drawer organizer insert; drawer divider insert; spice drawer insert.