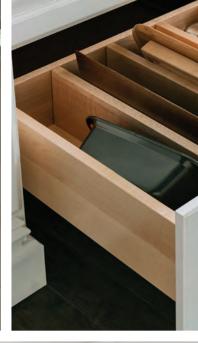

#### SMART SPACES

Open up the maximum potential of your space with innovative storage solutions.

Tiered drawer insert

5

Top left to right: peg drawer insert; drawer organizer insert; drawer divider insert; spice drawer insert.

Bottom left to right: swing-out mixer shelf; smart storage base; tall pull-out storage. Top left to right: square corner base; acrylic holders; styling station; pull-out hamper.

Bottom left to right: tiered hidden storage; sink base with sink mat and two door organizers; counter wall with vertical lift door appliance garage.