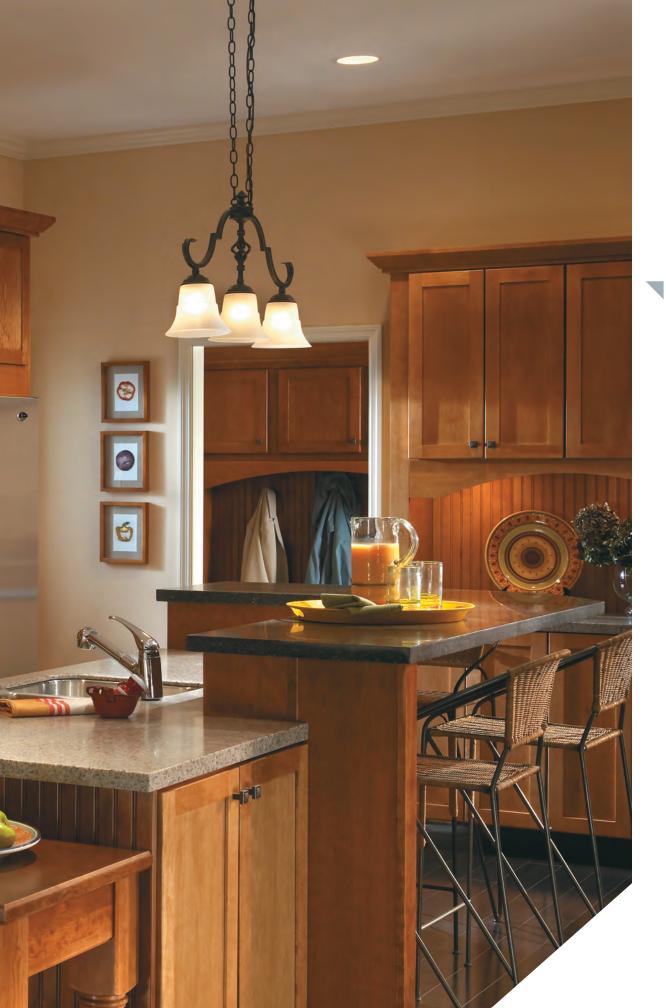

## CHELSEA

Entertain and prep all at once with double islands that allow you to separate the areas. Keep prep materials close by adding a chopping block and sink for even more convenience.

Chelsea maple White Chocolate Classic and cherry Ginger Snap