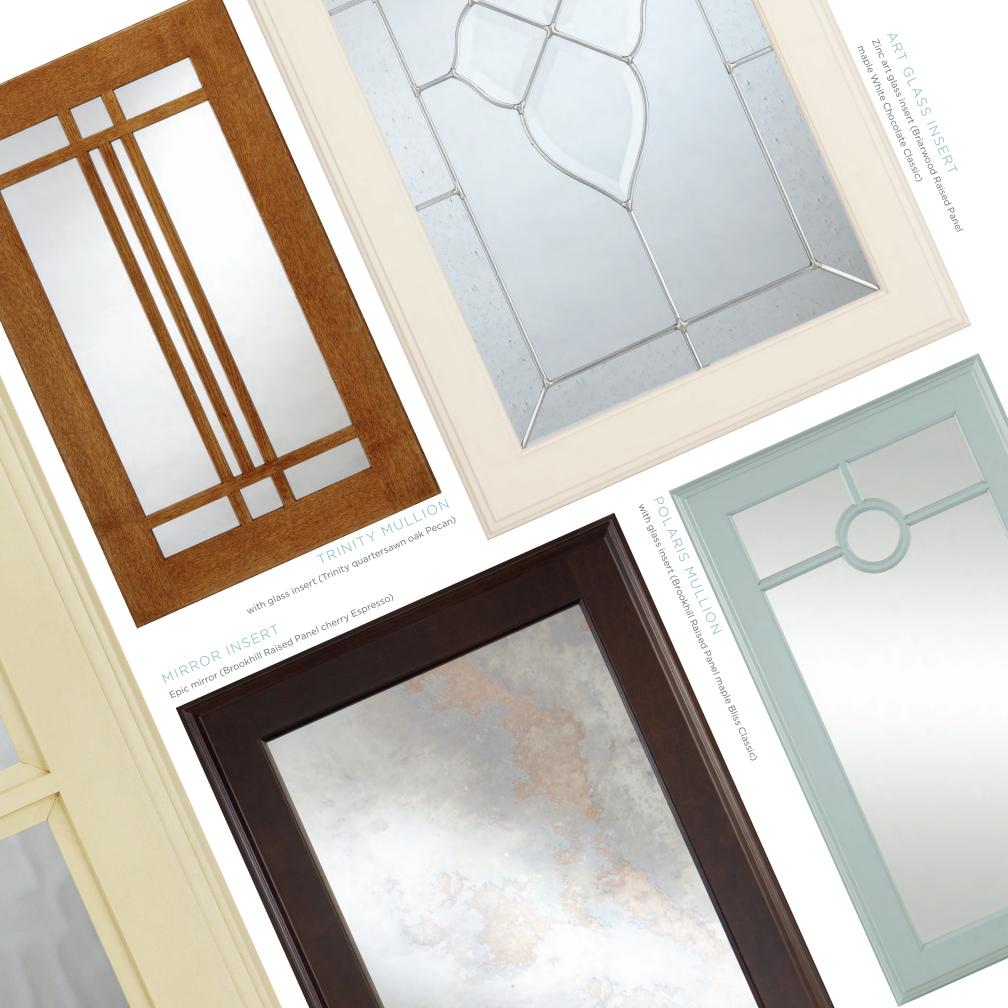

#### DECORATIVE INSERT OPTIONS

TRANSOM MULLION

ANSUM MULLIUN With Broad Stripe glass insert (Bella cherry Espresso)

TRADITIONAL MULLION with Water glass insert (Calistoga Raised Panel maple Saffron Mocha Glaze Only) A sampling of glass inserts and mullions shown, view all options at medallioncabinetry.com

TRADITIONAL MULLION