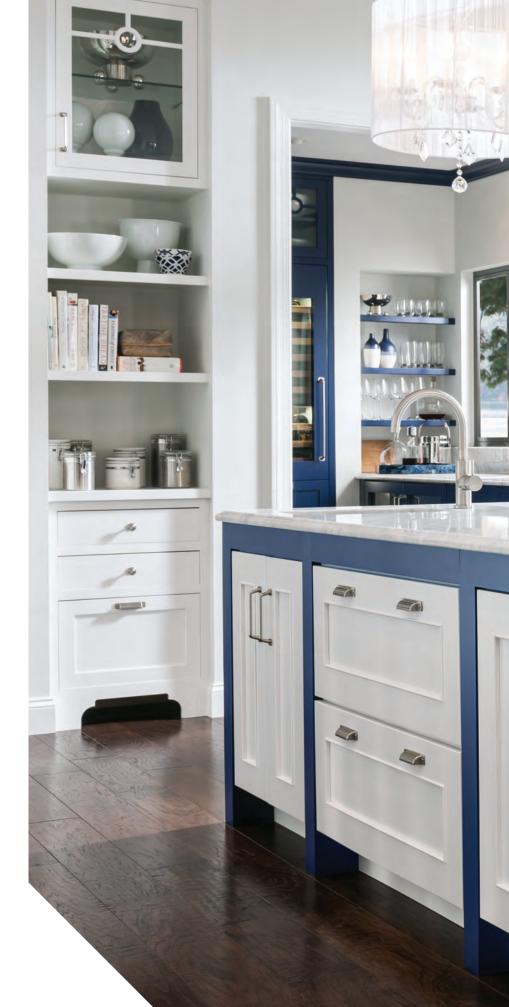

## OASIS

Bulky appliances don't need to dominate your design. Get the look you want with appliance panels that hide your refrigerator behind a beautiful furniture piece.