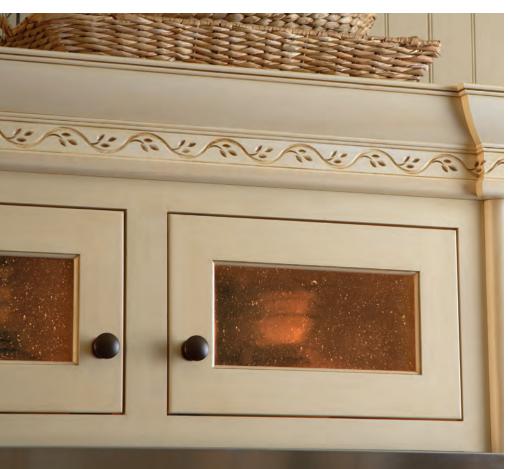

se with an accent piece, such as this hutch in Gable maple Vineyard.

#### MADISON



Capture the warmth of a family heirloom and keep the authentic feel of your Victorian room by adding a Symphony foot to a furniture-like piece.







Create a cozy environment to curl up with your favorite book by adding the ambiance of cabinet lighting through textured glass.

2

(Stone)

13

63

XX

THANK'V

Newcastle maple Bliss with maple White Icing Classic accents; coffee bar is Devonshire maple Custom Color

Oasis maple Wheat Burnt Sienna Glaze with Saffron Vintage hutch and Cayenne Vintage accent pieces

-3



## OASIS

Bulky appliances don't need to dominate your design. Get the look you want with appliance panels that hide your refrigerator behind a beautiful furniture piece.

#### SANTA CRUZ



Create aesthetic harmony in your kitchen by adding decorative insert molding (Wisteria shown).



Santa Cruz maple Harvest Bronze Ebony Glaze and Oyster Vintage

an 22/ 17/ 22/ 17

0

S

9 5

电大电力电力电力电力型/力电力型/分型

-

4

### VENICE

Get the space you need to become a master chef! A center island utilizes your entire kitchen by expanding the food prep, cooking and cleanup zones.



Venice maple Harbor Mist and cherry Vineyard; island is Bayside with Chi mullion cherry Onyx; Hutch is Camelot cherry Ginger Snap Ebony Glaze

8

5 4. A

H

-





#### WINSLOW

Create the function and storage you need with a polished, built-in look that becomes part of the beauty of your home.





Have your cake and eat it too! Get the beauty of a wood hood with a ledge and corbels that is also functional.