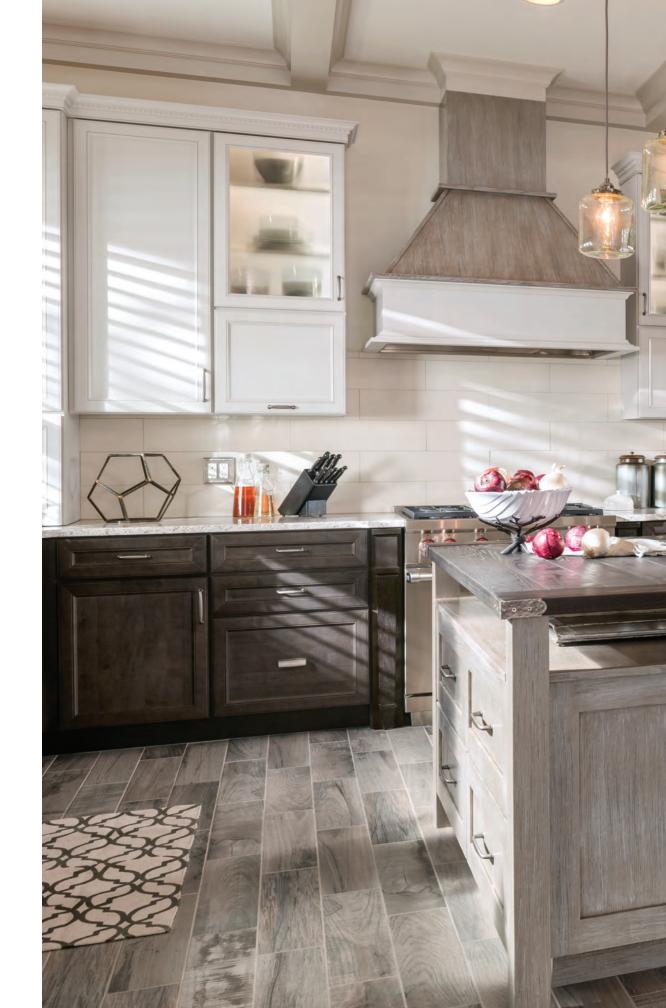

## BAHAMAS & FIJI

Create an upscale style by stacking different moldings together (Astragal and Cairo moldings shown).

Bahamas maple Chestnut and maple White Icing Classic; island in Fiji maple White Icing Classic with maple Chestnut accents. Te