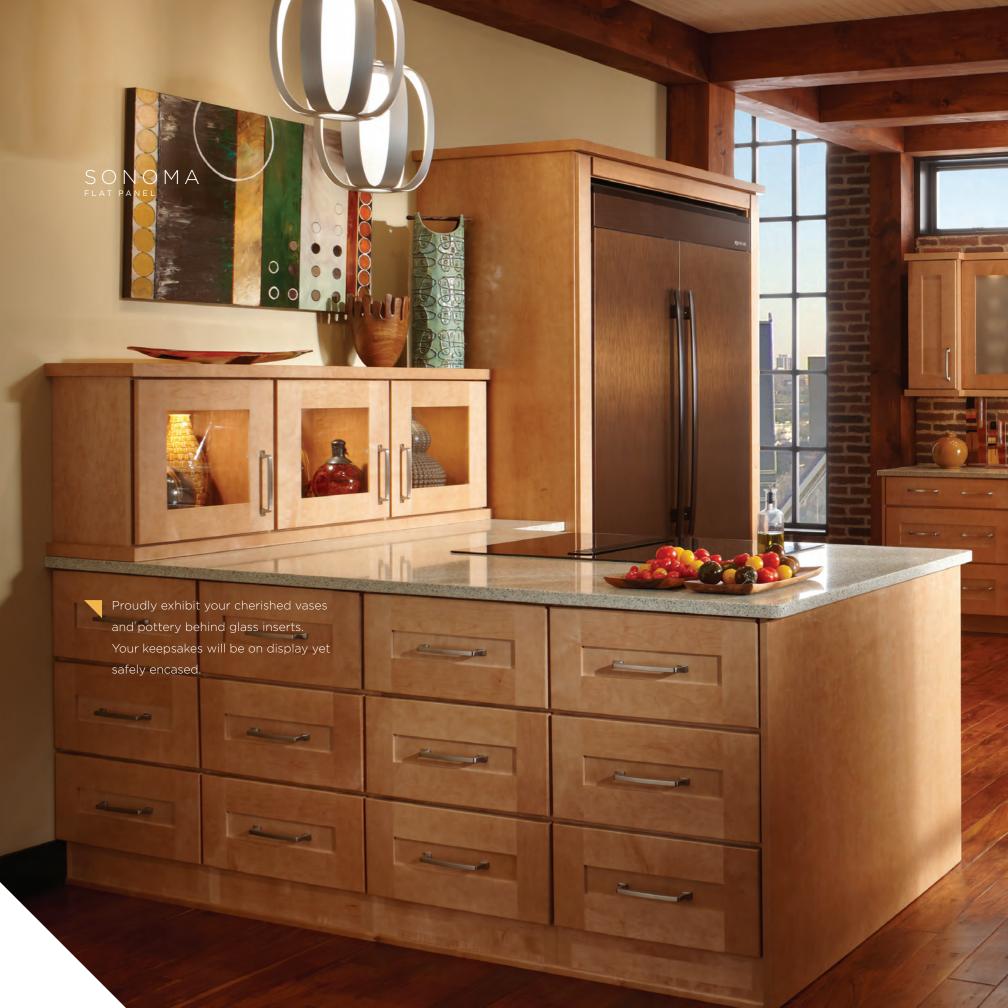

## CHELSEA

Entertain and prep all at once with double islands that allow you to separate the areas. Keep prep materials close by adding a chopping block and sink for even more convenience.

Chelsea maple White Chocolate Classic and cherry Ginger Snap