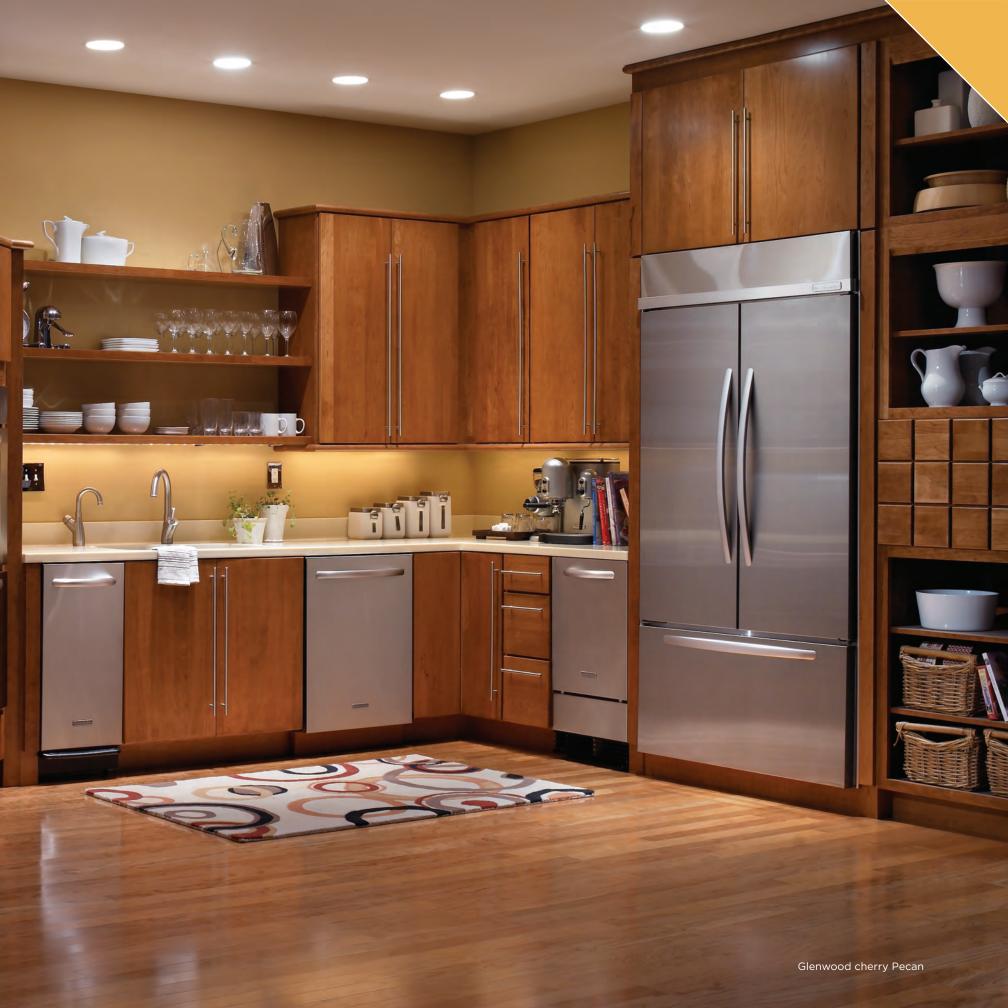

Gain seating for your family and a table perfectly matched to your kitchen by extending an island with decorative legs.









#### ELLISON RAISED PANEL



Improve accessibility of your spices while concealing them behind a decorative column. This Alcove hood with a pull-out spice rack makes it easy to find the right spice quickly. ELLISON & BEL

0

0

-12

Inne

16

Design your kitchen for the way you entertain. Put your guests in the center of the action with a beautiful island that provides extra serving and seating space.

-

Ellison Flat Panel maple White Icing Pewter Highlight and Bella quartersawn oak Shale

2

1=

.

I DIRW

### GLENWOOD

Like modern style but want a homey feel? Open shelving breaks up the linear feel of modern styling and allows you to display your dishware.









Set a tranquil tone with cabinetry that offers clean lines, contemporary styling and an unexpected splash of color.



Loxley Flat Panel and Platinum Bayside maple White Icing Classic and "Old Navy" Custom Color

An oversized island gives friends and family a place to gather and create memories. 9

Madison Raised Panel maple White Cottage Coastal and cherry Peppercorn Ebony Glaze and Highlight

ΟΝ

MAD RAISED PA





Mission Flat Panel maple Chai Latte Classic and Bella quartersawn oak Cobblestone with Bellagio stainless steel and Frosted glass insert



# MISSION & BELLA



Family meals or Sunday brunch for a crowd—make cooking convenient with the perfect mix of storage and open shelving.

### PICCADILLY



Beauty is in the details. Make a statement with a centerpiece that elevates