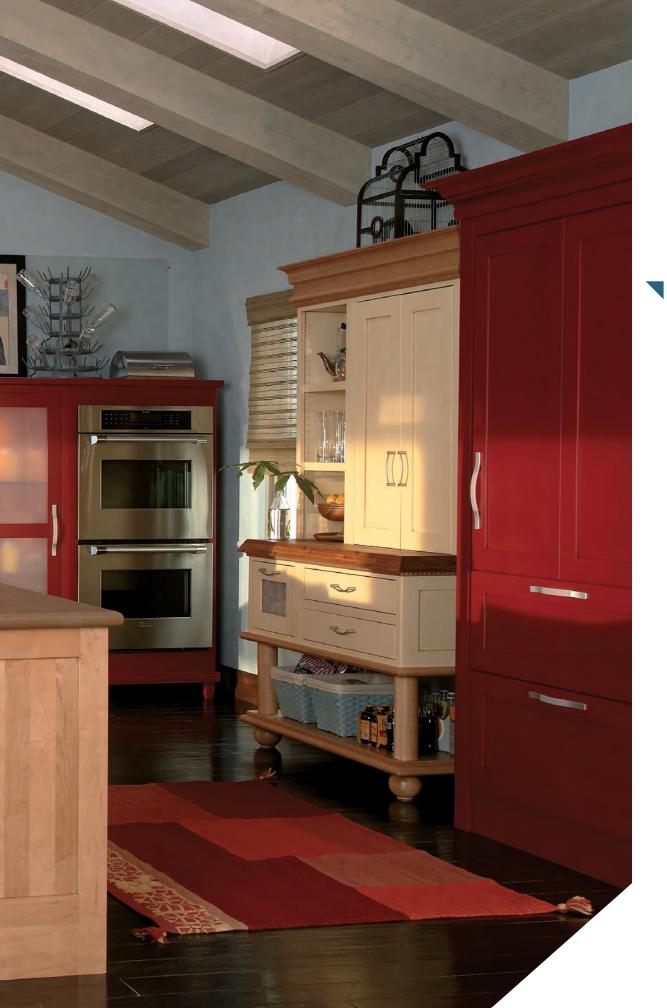

with maple Morel Vintage accents; island hutch in Trinity mullion quartersawn oak Sundance a a

----

88

...

P

C

R



#### HUDSON FALLS



Spark conversation and show off your design sense with an accent piece, such as this hutch in Gable maple Vineyard.

#### MADISON



Capture the warmth of a family heirloom and keep the authentic feel of your Victorian room by adding a Symphony foot to a furniture-like piece.







Create a cozy environment to curl up with your favorite book by adding the ambiance of cabinet lighting through textured glass.

2

(Stone)

13

63

XX

THANK'V

Newcastle maple Bliss with maple White Icing Classic accents; coffee bar is Devonshire maple Custom Color

Oasis maple Wheat Burnt Sienna Glaze with Saffron Vintage hutch and Cayenne Vintage accent pieces

-3



## OASIS

Bulky appliances don't need to dominate your design. Get the look you want with appliance panels that hide your refrigerator behind a beautiful furniture piece.

#### SANTA CRUZ



Create aesthetic harmony in your kitchen by adding decorative insert molding (Wisteria shown).



Santa Cruz maple Harvest Bronze Ebony Glaze and Oyster Vintage

an 22/ 17/ 22/ 17

0

S

9 5

电大电力电力电力电力型/力电力型/分型

-

4

### VENICE

Get the space you need to become a master chef! A center island utilizes your entire kitchen by expanding the food prep, cooking and cleanup zones.



Venice maple Harbor Mist and cherry Vineyard; island is Bayside with Chi mullion cherry Onyx; Hutch is Camelot cherry Ginger Snap Ebony Glaze

8

5 4. A

H

-





#### WINSLOW

Create the function and storage you need with a