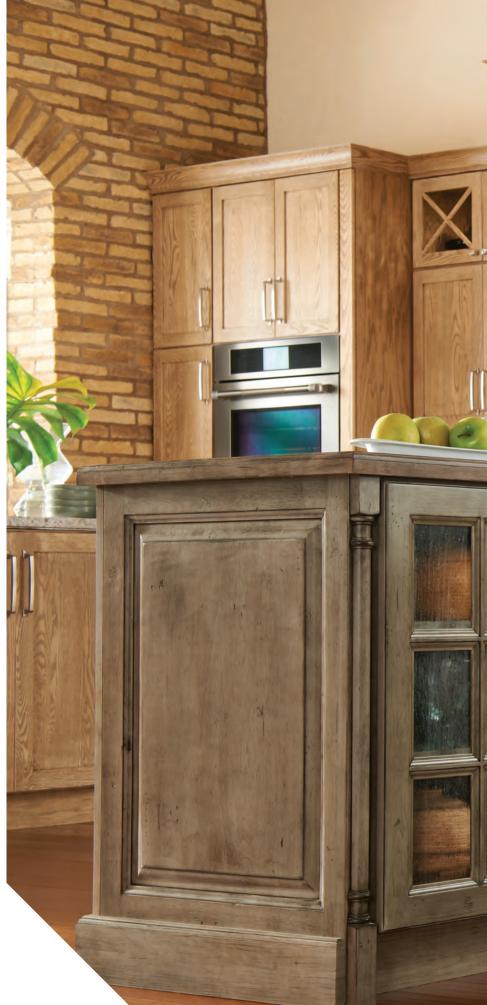

### YUKON

Bring the rustic beauty of the outdoors into your home with the bold look of hickory. A nature lover's dream kitchen!