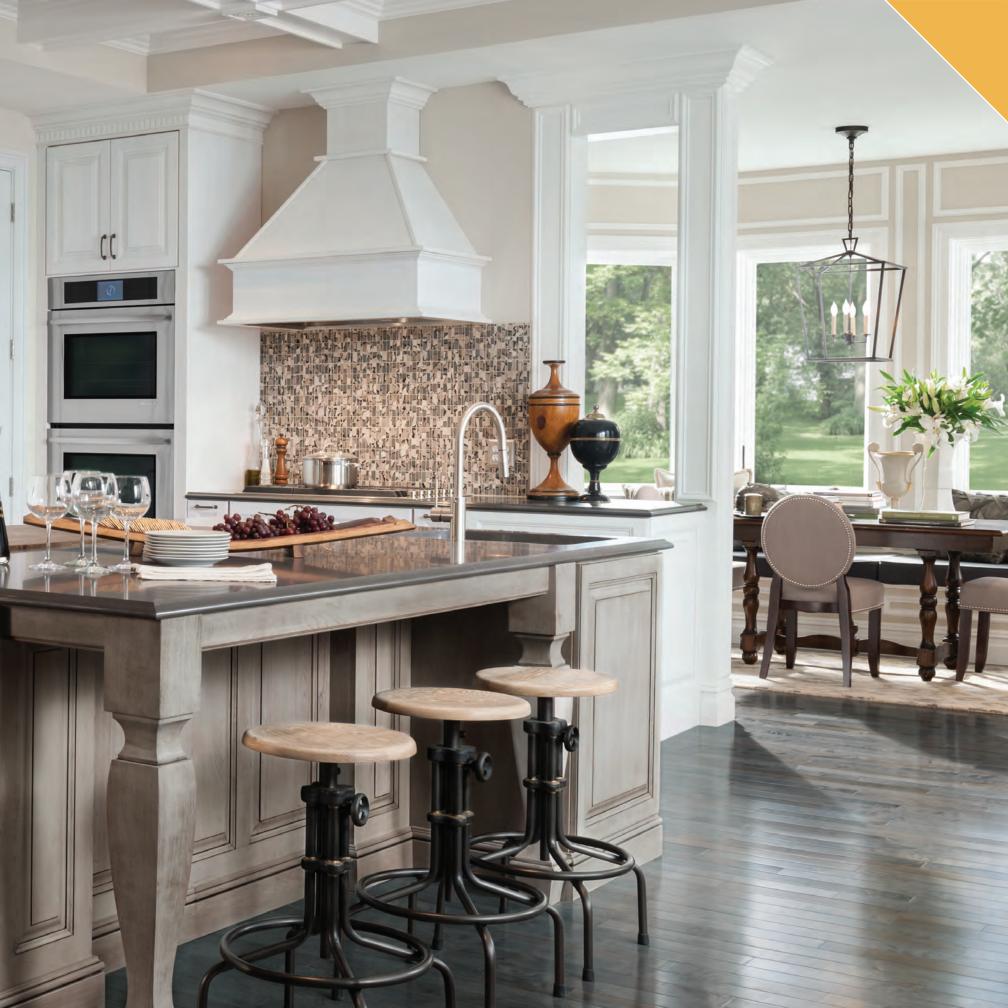

### VENICE

Get the space you need to become a master chef! A center island utilizes your entire kitchen by expanding the food prep, cooking and cleanup zones.

Venice maple Harbor Mist and cherry Vineyard; island is Bayside with Chi mullion cherry Onyx; Hutch is Camelot cherry Ginger Snap Ebony Glaze