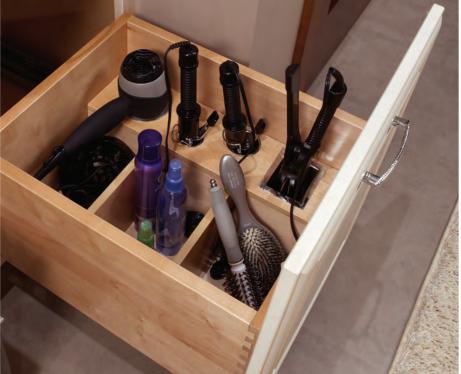

#### SMART SPACES

Open up the maximum potential of your space with innovative storage solutions.

Tiered drawer insert

5

Top left to right: peg drawer insert; drawer organizer insert; drawer divider insert; spice drawer insert.

Bottom left to right: swing-out mixer shelf; smart storage base; tall pull-out storage. Top left to right: square corner base; acrylic holders; styling station; pull-out hamper.

Bottom left to right: tiered hidden storage; sink base with sink mat and two door organizers; counter wall with vertical lift door appliance garage.