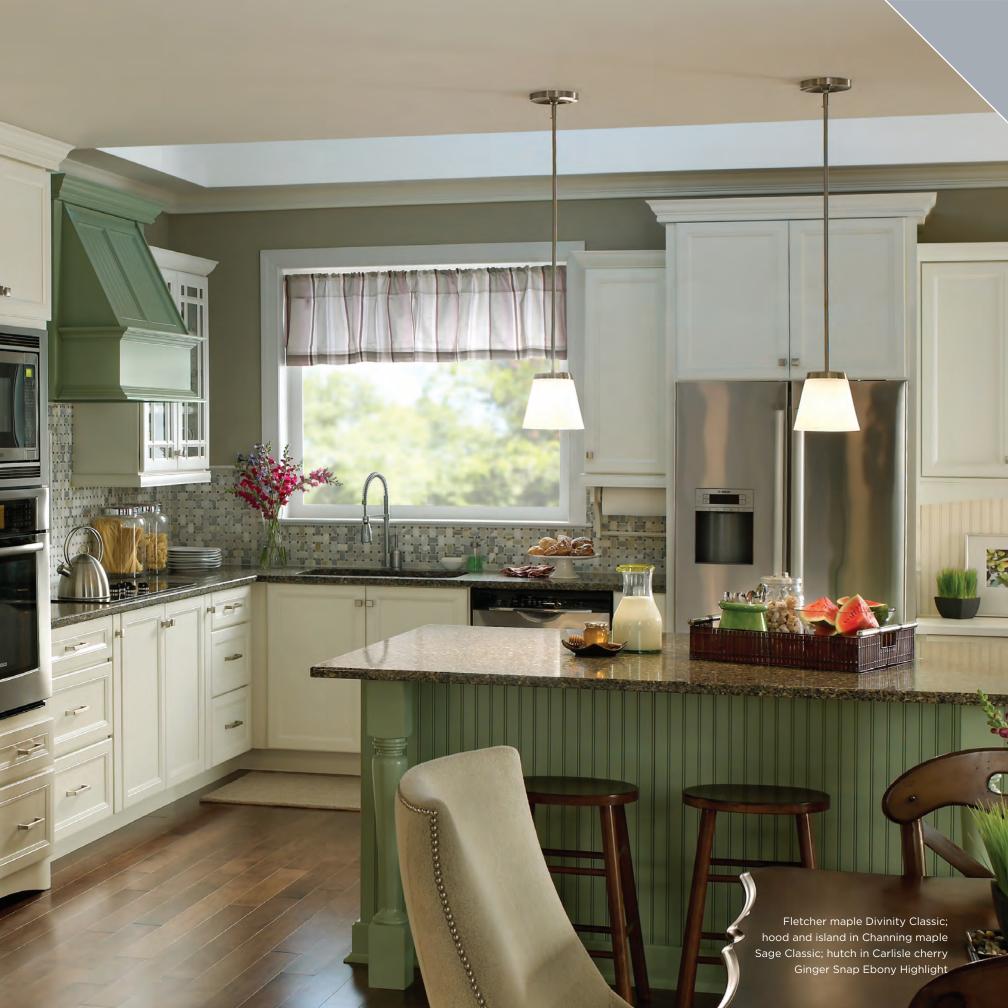

T



Concernences of

10000m

Jan In

7

## BRIDGEPORT & COLUMBIA

Modernize your kitchen and keep its traditional feel by adding an accent finish.

1

Bridgeport oak Walnut and Columbia oak White Sand Coastal

ITTIEL Land

Caldwell maple Saffron Classic; island in Wyatt cherry Wheat; hutch in Gold Winslow Reverse Raised maple Custom Color 00

1



### CALDWELL & WYATT



A great chef needs utensils to get the job done right. Incorporate a butcher block top into your island design for convenient meal preparation.



### FENWICK



Spend less time on chores and more time with family by using thermofoil, a durable, economical material that's easy to clean.

### FLETCHER



Ensure your star student has a dedicated space for studying by incorporating a desk area into your kitchen design.









### LANCASTER

Create a defined space for after-school snacks while you prep for dinner with a multi-tiered island.

### TUCSON

Bring the beauty of Medallion cabinets into other rooms. This entertainment center is the primary architectural element that brings comfort and functionality together.





## ORGANIZED BLISS

#### SMART SPACES

Open up the maximum potential of your space with innovative storage solutions.



Tiered drawer insert

5

















Top left to right: peg drawer insert; drawer organizer insert; drawer divider insert; spice drawer insert.

Bottom left to right: swing-out mixer shelf; smart storage base; tall pull-out storage. Top left to right: square corner base; acrylic holders; styling station; pull-out hamper.

Bottom left to right: tiered hidden storage