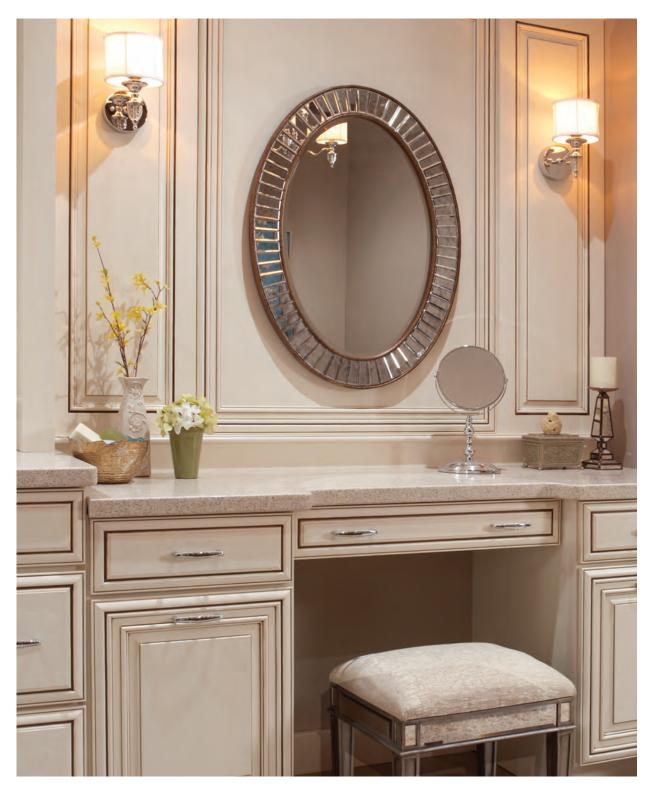

### PICCADILLY

Beauty is in the details. Make a statement with a centerpiece that elevates the feel of your room like this elegant fireplace surround.

Add convenience to your morning routine with a vanity area neatly organized with all your beauty products.