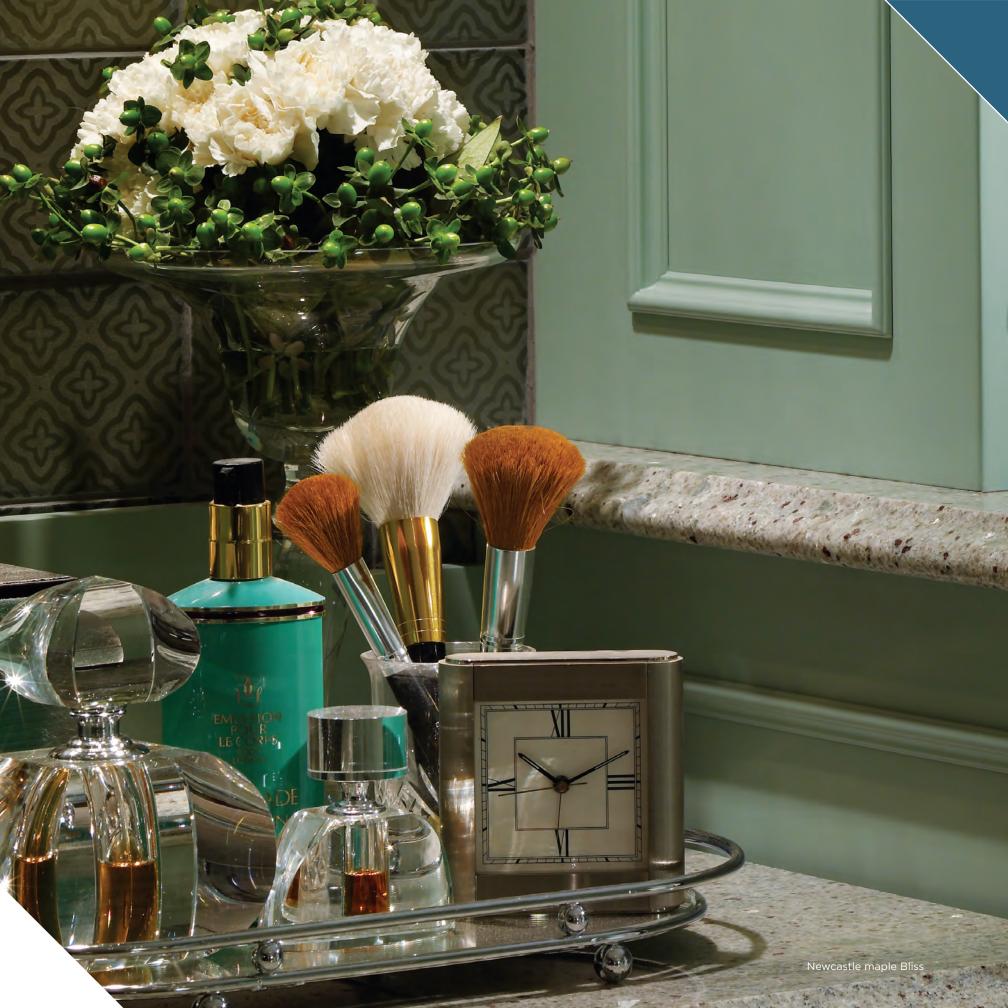

2

(Stone)

13

63

XX

THANK'V

Newcastle maple Bliss with maple White Icing Classic accents; coffee bar is Devonshire maple Custom Color

Oasis maple Wheat Burnt Sienna Glaze with Saffron Vintage hutch and Cayenne Vintage accent pieces