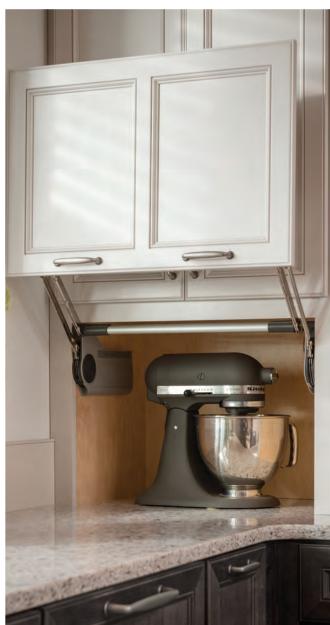

Bottom left to right: swing-out mixer shelf; smart storage base; tall pull-out storage. Top left to right: square corner base; acrylic holders; styling station; pull-out hamper.

Bottom left to right: tiered hidden storage; sink base with sink mat and two door organizers; counter wall with vertical lift door appliance garage.