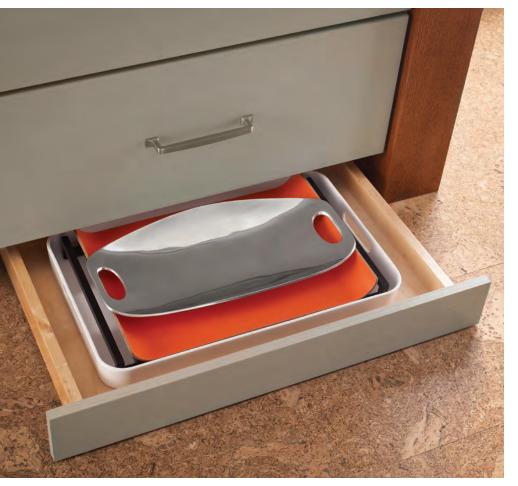

### AVALON

Make finding a place for everything easy by adding hidden storage solutions like this toe-kick drawer, perfect for special occasion platters. A kitchen full of smart storage works harder for you.