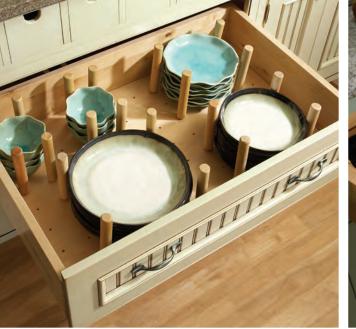

#### SMART SPACES

Open up the maximum potential of your space with innovative storage solutions.

Tiered drawer insert

5

Top left to right: peg drawer insert; drawer organizer insert; drawer divider insert; spice drawer insert.