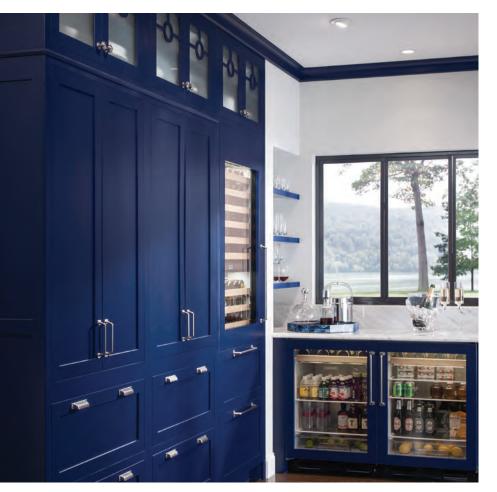

## OASIS

Bulky appliances don't need to dominate your design. Get the look you want with appliance panels that hide your refrigerator behind a beautiful furniture piece.