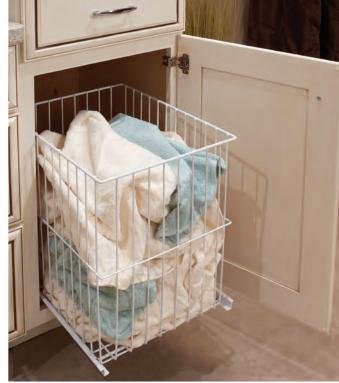

Bottom left to right: swing-out mixer shelf; smart storage base; tall pull-out storage. Top left to right: square corner base; acrylic holders; styling station; pull-out hamper.

Bottom left to right: tiered hidden storage; sink base with sink mat and two door organizers; counter wall with vertical lift door appliance garage.