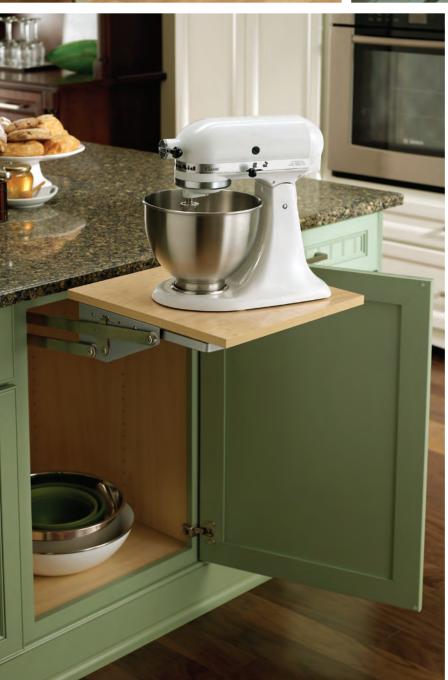

Bottom left to right: swing-out mixer shelf; smart storage base; tall pull-out storage. Top left to right: square corner base; acrylic holders; styling station; pull-out hamper.

Bottom left to right: tiered hidden storage; sink base with sink mat and two door organizers; counter wall with vertical lift door appliance garage.