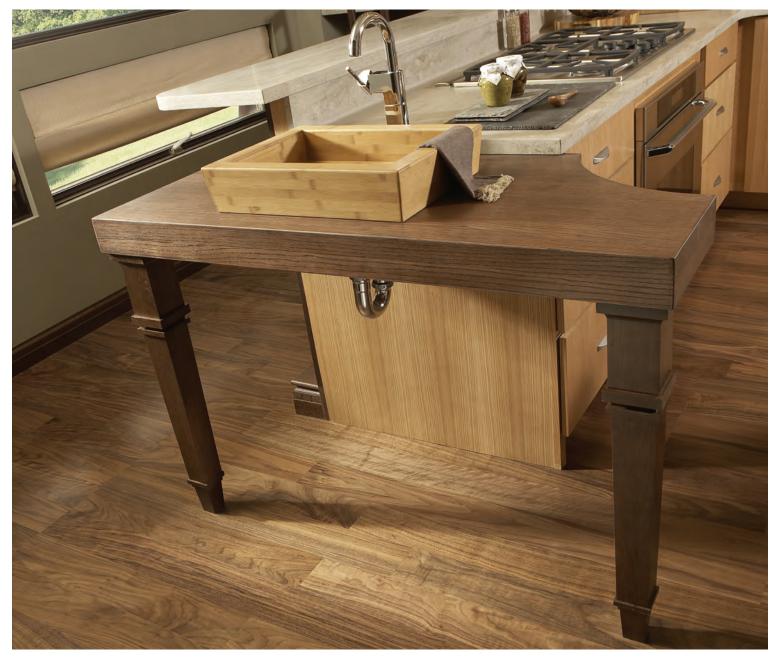

### CALDWELL & WYATT

A great chef needs utensils to get the job done right. Incorporate a butcher block top into your island design for convenient meal preparation.