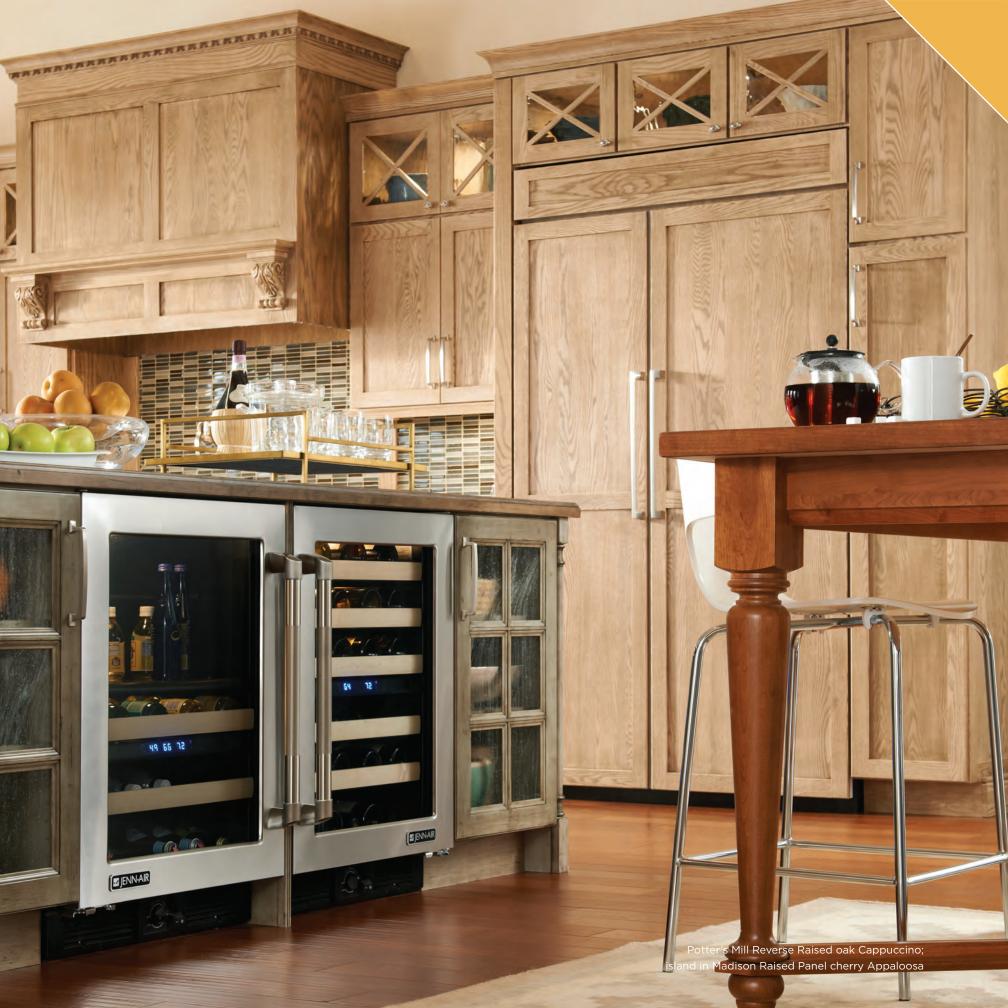

## BAHAMAS & FIJI

Create an upscale style by stacking different moldings together (Astragal and Cairo moldings shown).

Bahamas maple Chestnut and maple White Icing Classic; island in Fiji maple White Icing Classic with maple Chestnut accents. Te