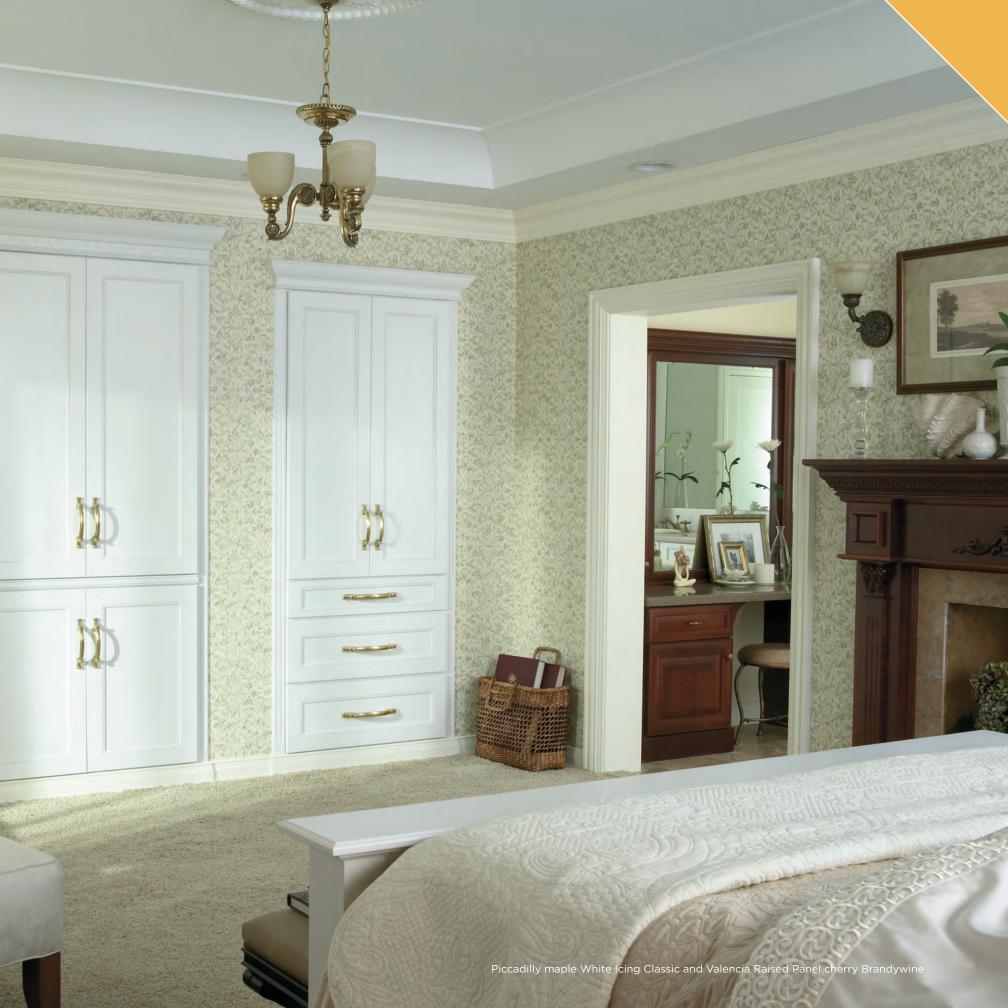

### PICCADILLY

Beauty is in the details. Make a statement with a centerpiece that elevates the feel of your room like this elegant fireplace surround.

Add convenience to your morning routine with a vanity area neatly organized with all your beauty products.

Victoria Raised Panel maple Morel Raw Umber Glaze and Highlight; stool in Platinum Madison knotty alder Chestnut

----

NE

1000

ZIE

Extend the style and well-appointed design of your kitchen into the pantry. Select coordinating cabinetry and storage options to fit your culinary needs.