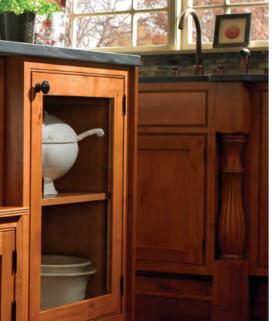

#### CUSTOMIZED PIECES

Bring imagination to life. Our ability to fit your space opens the door to customized islands, hoods and decorative accessories unique to your home and specific to your needs.

From grand to modest, our hood programs offer a functional focal point styled to your kitchen. Get the most out of your kitchen with an island that creates defined cooking, cleaning and prep zones.

Custom island