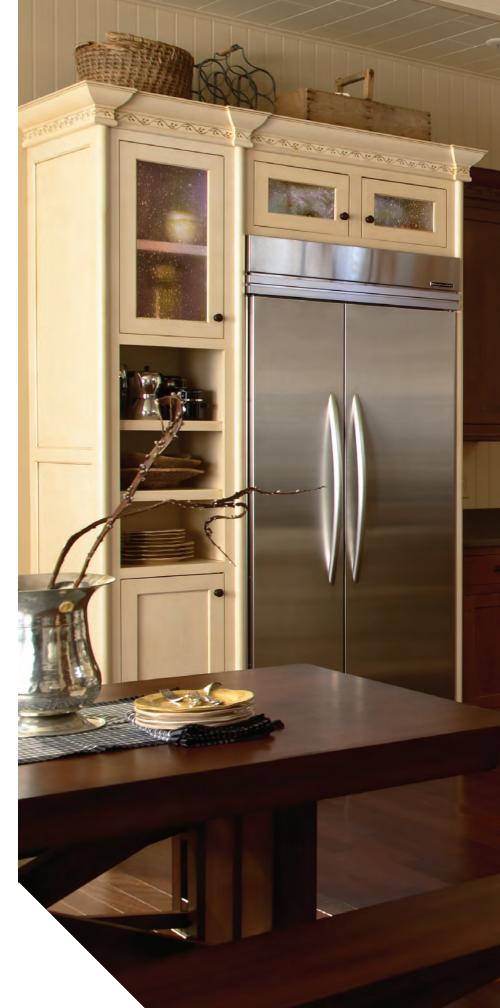

warmth of a family heirloom and keep the authentic feel of your Victorian room by adding a Symphony foot to a furniture-like piece.







Create a cozy environment to curl up with your favorite book by adding the ambiance of cabinet lighting through textured glass.

2

(Stone)

13

63

XX

THANK'V

Newcastle maple Bliss with maple White Icing Classic accents; coffee bar is Devonshire maple Custom Color

Oasis maple Wheat Burnt Sienna Glaze with Saffron Vintage hutch and Cayenne Vintage accent pieces

-3



## OASIS

Bulky appliances don't need to dominate your design. Get the look you want with appliance panels that hide your refrigerator behind a beautiful furniture piece.

#### SANTA CRUZ



Create aesthetic harmony in your kitchen by adding decorative insert molding (Wisteria shown).



Santa Cruz maple Harvest Bronze Ebony Glaze and Oyster Vintage

an 22/ 17/ 22/ 17

0

S

9 5

电大电力电力电力电力型/力电力型/分型

-

4

### VENICE

Get the space you need to become a master chef! A center island utilizes your entire kitchen by expanding the food prep, cooking and cleanup zones.



Venice maple Harbor Mist and cherry Vineyard; island is Bayside with Chi mullion cherry Onyx; Hutch is Camelot cherry Ginger Snap Ebony Glaze

8

5 4. A

H

-





#### WINSLOW

Create the function and storage you need with a polished, built-in look that becomes part of the beauty of your home.





Have your cake and eat it too! Get the beauty of a wood hood with a ledge and corbels that is also functional.







#### BELLA & GABLE



Balance your space with unique details, like arts and crafts decorative l