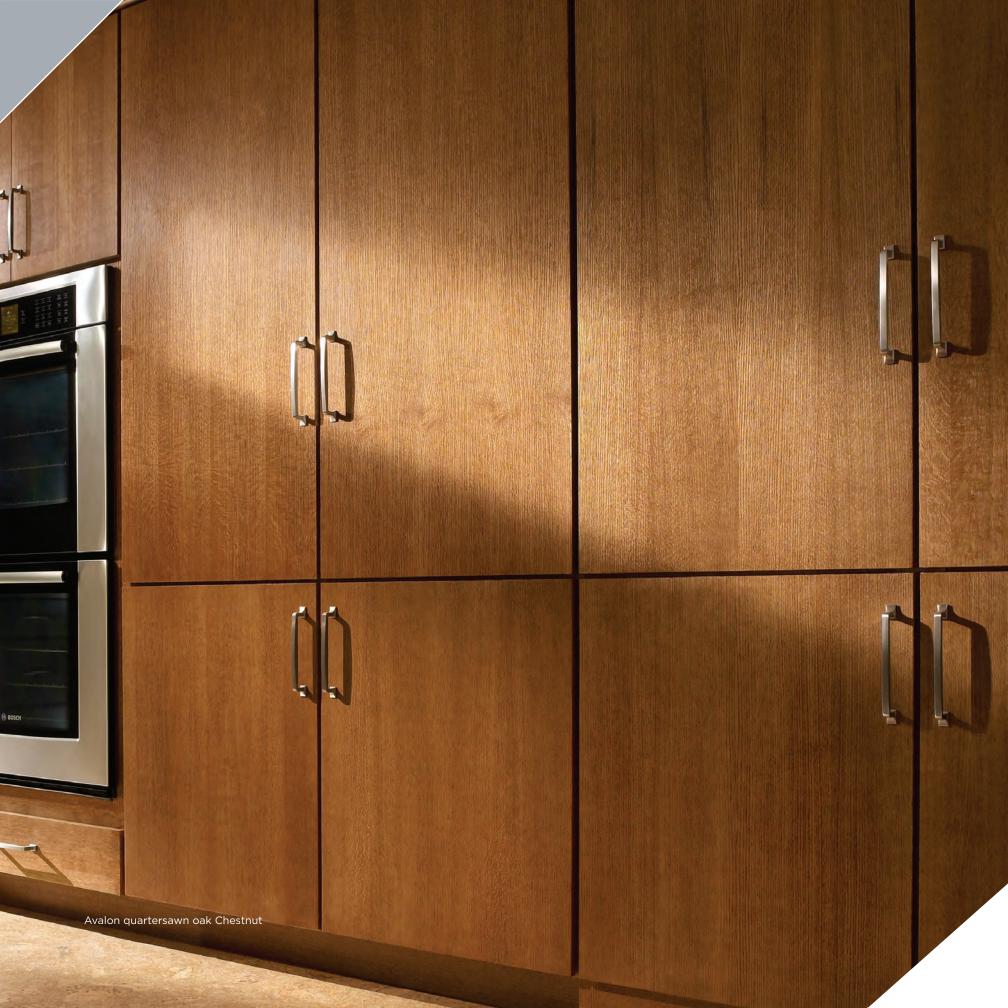

### AVALON

Make finding a place for everything easy by adding hidden storage solutions like this toe-kick drawer, perfect for special occasion platters. A kitchen full of smart storage works harder for you.

Avalon quartersawn oak Harbor Mist Coastal and Chestnut

T

Concernences of

10000m

Jan In

7