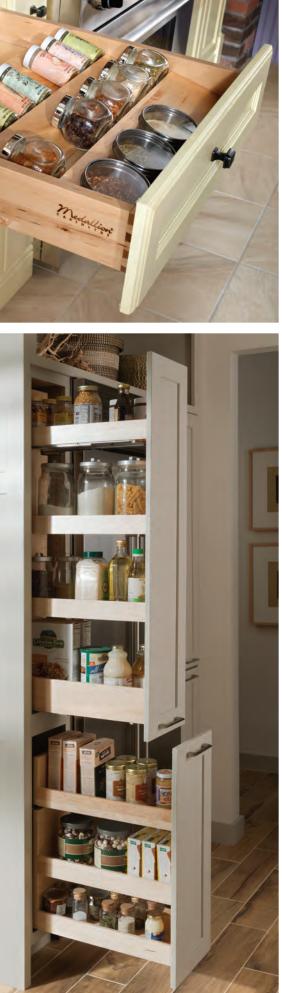

#### SMART SPACES

Open up the maximum potential of your space with innovative storage solutions.

Tiered drawer insert

5

Top left to right: peg drawer insert; drawer organizer insert; drawer divider insert; spice drawer insert.

Bottom left to right: swing-out mixer shelf; smart storage base; tall pull-out storage. Top left to right: square corner base; acrylic holders; styling station; pull-out hamper.

Bottom left to right: tiered hidden storage; sink base with sink mat and two door organizers; counter wall with vertical lift door appliance garage.