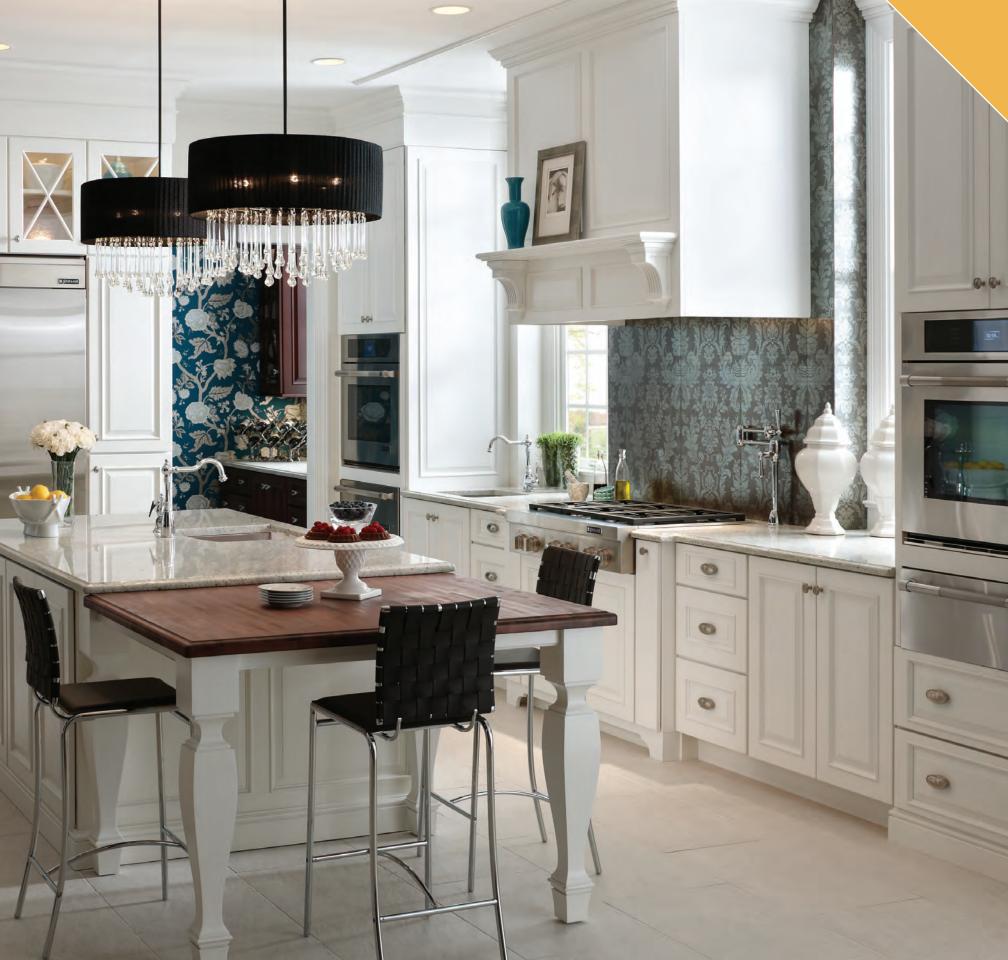

## CHELSEA

Entertain and prep all at once with double islands that allow you to separate the areas. Keep prep materials close by adding a chopping block and sink for even more convenience.

Chelsea maple White Chocolate Classic and cherry Ginger Snap