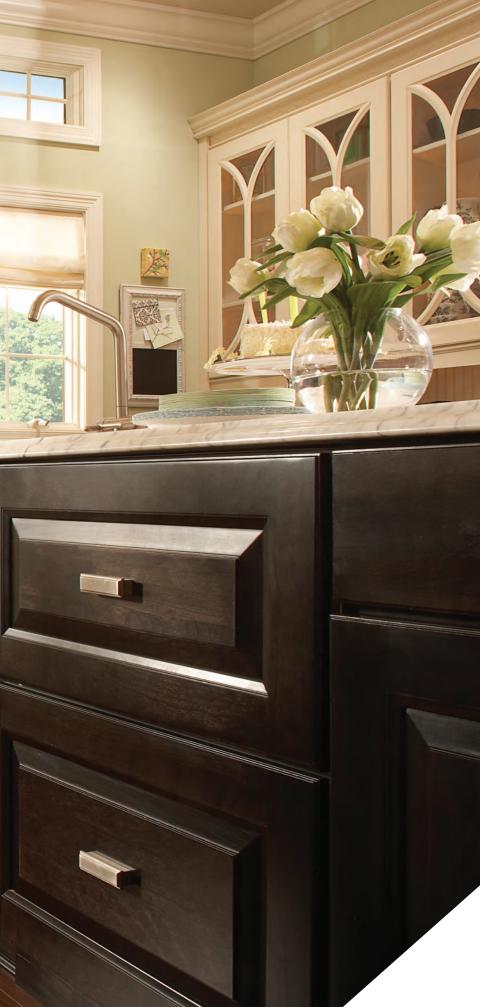

ry Ginger Snap Ebony Glaze

8

5 4. A

H

-





#### WINSLOW

Create the function and storage you need with a polished, built-in look that becomes part of the beauty of your home.





Have your cake and eat it too! Get the beauty of a wood hood with a ledge and corbels that is also functional.







#### BELLA & GABLE



Balance your space with unique details, like arts and crafts decorative legs, that add the finishing touch to your design.

Create a cohesive design in an open floor plan by extending finishes beyond the kitchen. You'll love your complete space.

CAMELOT & ELLISON RAISED PANEL A DEPART



with Ellison Raised Panel maple Harbor Mist Coastal





Gain seating for your family and a table perfectly matched to your kitchen by extending an island with decorative legs.









#### ELLISON RAISED PANEL



Improve accessibility of your spices while concealing them behind a decorative column. This Alcove hood with a pull-out spice rack makes it easy to find the right spice quickly. ELLISON & BEL

0

0

-12

Inne

16

Design your kitchen for the way you entertain. Put your guests in the center of the action with a beautiful island that provides extra serving and seating space.

-

Ellison Flat Panel maple White Icing Pewter Highlight and Bella quartersawn oak Shale

2

1=

.

I DIRW

### GLENWOOD

Like modern style but want a homey feel? Open shelving breaks up the linear feel of modern styling and allows you to display your dishware.









Set a tranquil tone with cabinetry that offers clean lines, contemporary styling and an unexpected splash of color.



Lo