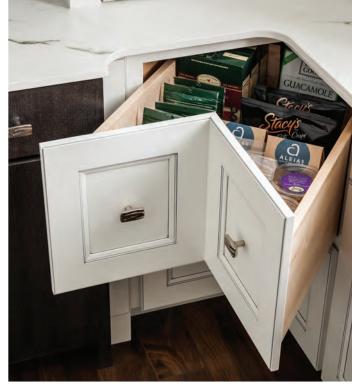

#### SMART SPACES

Open up the maximum potential of your space with innovative storage solutions.

Tiered drawer insert

5

Top left to right: peg drawer insert; drawer organizer insert; drawer divider insert; spice drawer insert.

Bottom left to right: swing-out mixer shelf; smart storage base; tall pull-out storage. Top left to right: square corner base; acrylic holders; styling station; pull-out hamper.

Bottom left to right: tiered hidden storage; sink base with sink mat and two door organizers; counter wall with vertical lift door appliance garage.