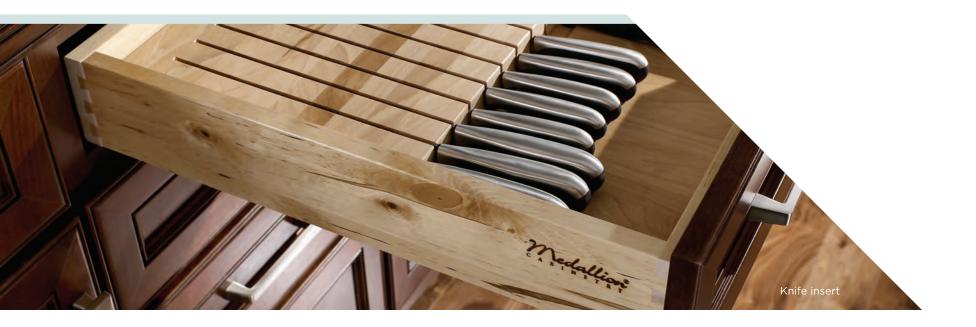

#### SMART SPACES

Open up the maximum potential of your space with innovative storage solutions.

Tiered drawer insert

5

Top left to right: peg drawer insert; drawer organizer insert; drawer divider insert; spice drawer insert.