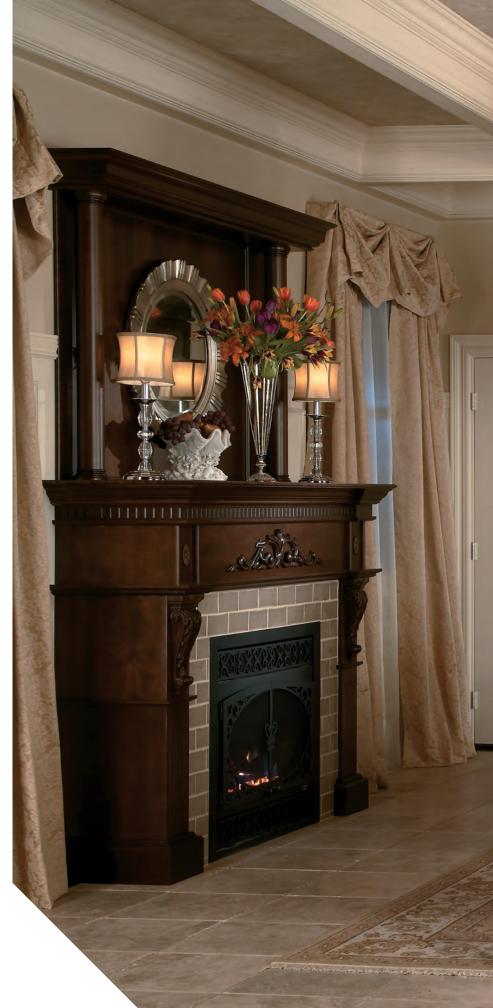

### PICCADILLY

Beauty is in the details. Make a statement with a centerpiece that elevates the feel of your room like this elegant fireplace surround.

Add convenience to your morning routine with a vanity area neatly organized with all your beauty products.