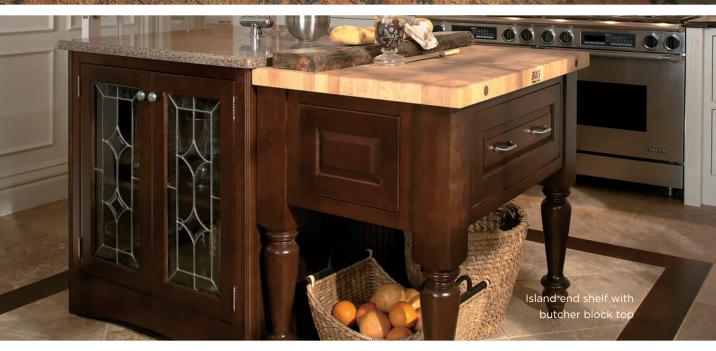

### CALDWELL & WYATT

A great chef needs utensils to get the job done right. Incorporate a butcher block top into your island design for convenient meal preparation.