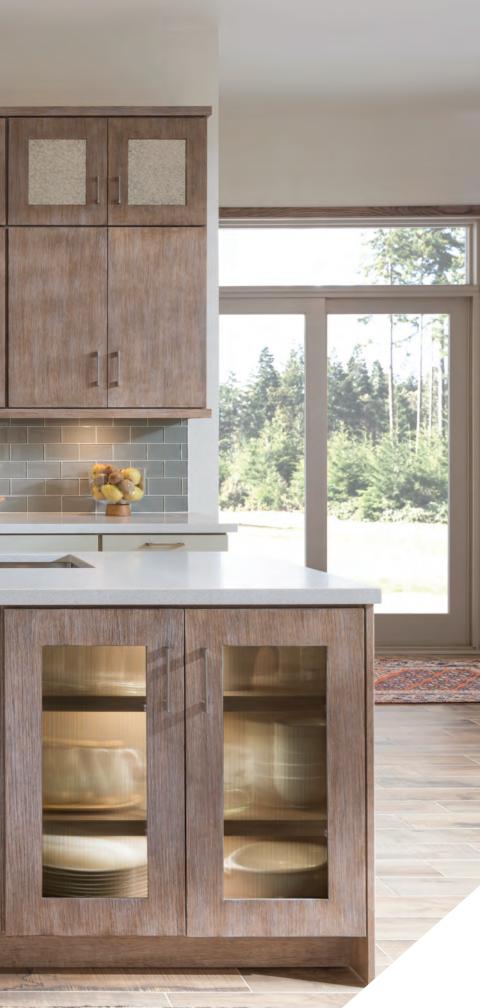

## BAHAMAS & FIJI

Create an upscale style by stacking different moldings together (Astragal and Cairo moldings shown).

Bahamas maple Chestnut and maple White Icing Classic; island in Fiji maple White Icing Classic with maple Chestnut accents. Te