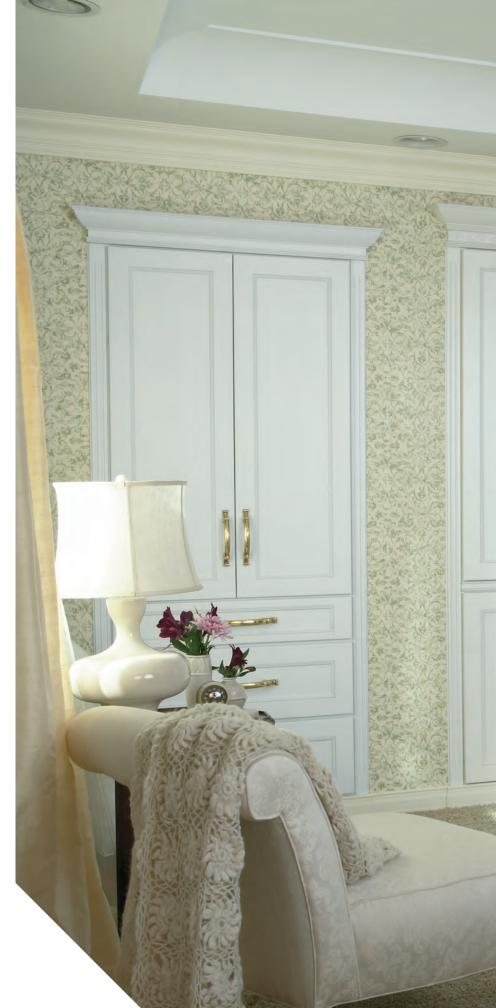

nes, contemporary styling and an unexpected splash of color.



Loxley Flat Panel and Platinum Bayside maple White Icing Classic and "Old Navy" Custom Color

An oversized island gives friends and family a place to gather and create memories. 9

Madison Raised Panel maple White Cottage Coastal and cherry Peppercorn Ebony Glaze and Highlight

ΟΝ

MAD RAISED PA





Mission Flat Panel maple Chai Latte Classic and Bella quartersawn oak Cobblestone with Bellagio stainless steel and Frosted glass insert



# MISSION & BELLA



Family meals or Sunday brunch for a crowd—make cooking convenient with the perfect mix of storage and open shelving.

### PICCADILLY



Beauty is in the details. Make a statement with a centerpiece that elevates the feel of your room like this elegant fireplace surround.













Add convenience to your morning routine with a vanity area neatly organized with all your beauty products.

Victoria Raised Panel maple Morel Raw Umber Glaze and Highlight; stool in Platinum Madison knotty alder Chestnut

----

NE

1000

ZIE



Extend the style and well-appointed design of your kitchen into the pantry. Select coordinating cabinetry and storage options to fit your culinary needs.



York Reverse Raised maple Smoke and Flat Panel maple Irish Créme Classic with Mission Flat Panel quartersawn oak Greystone

Ó

00

- 1

Yukon hickory Natural; hood in cherry Carriage Black Burnt Sienna Glaze and Highlight with Heirloom Distressing Ż

0

III

3



### YUKON

Bring the rustic beauty of the outdoors into your home with the bold look of hickory. A nature lover's dream ki