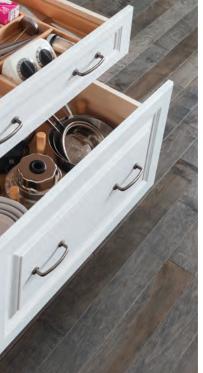

#### SMART SPACES

Open up the maximum potential of your space with innovative storage solutions.

Tiered drawer insert

5

Top left to right: peg drawer insert; drawer organizer insert; drawer divider insert; spice drawer insert.

Bottom left to right: swing-out mixer shelf; smart storage base; tall pull-out storage. Top left to right: square corner base; acrylic holders; styling station; pull-out hamper.

Bottom left to right: tiered hidden storage; sink base with sink mat and two door organizers; counter wall with vertical lift door appliance garage.