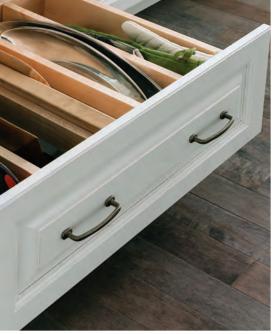

#### SMART SPACES

Open up the maximum potential of your space with innovative storage solutions.

Tiered drawer insert

5

Top left to right: peg drawer insert; drawer organizer insert; drawer divider insert; spice drawer insert.

Bottom left to right: swing-out mixer shelf; smart storage base; tall pull-out storage. Top left to right: square corner base; acrylic holders; styling station; pull-out hamper.

Bottom left to right: tiered hidden storage; sink base with sink mat and two door organizers; counter wall with vertical lift door appliance garage.