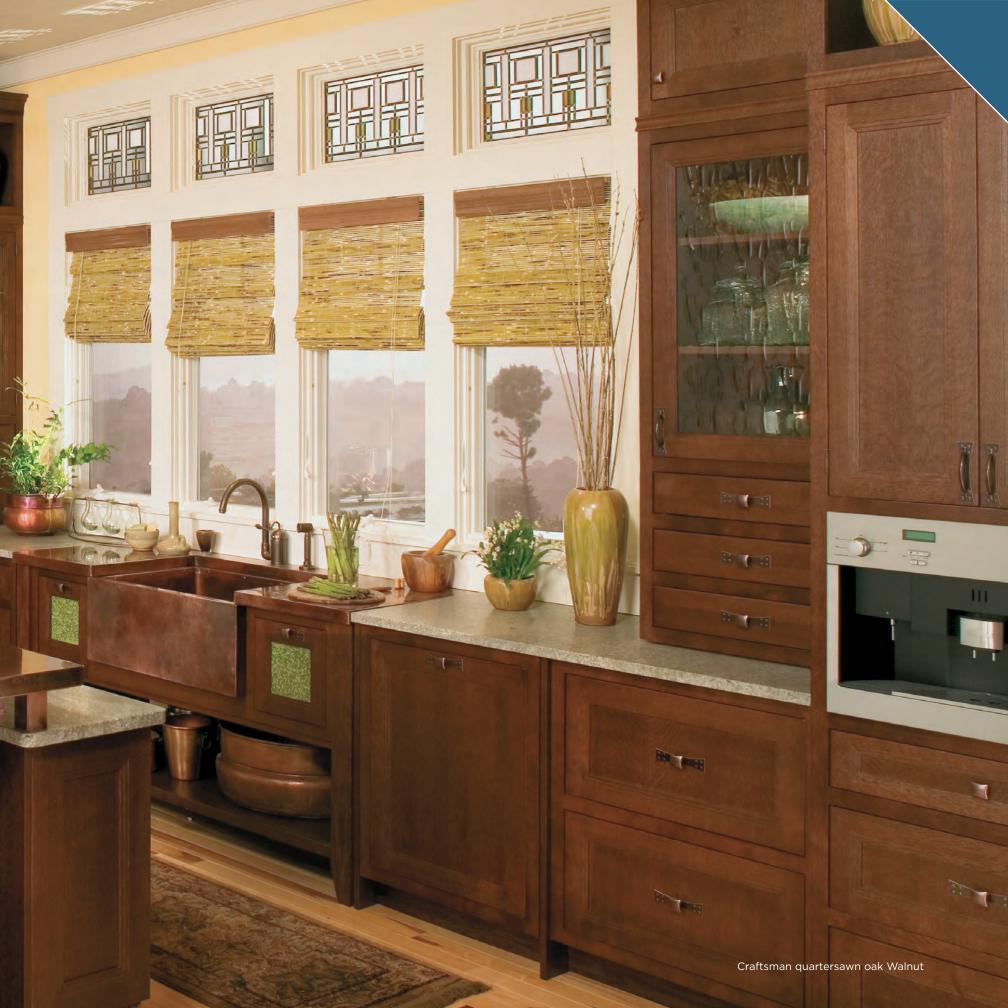

York Reverse Raised maple Smoke and Flat Panel maple Irish Créme Classic with Mission Flat Panel quartersawn oak Greystone

Ó

00

- 1

Yukon hickory Natural; hood in cherry Carriage Black Burnt Sienna Glaze and Highlight with Heirloom Distressing Ż

### YUKON

Bring the rustic beauty of the outdoors into your home with the bold look of hickory. A nature lover's dream kitchen!