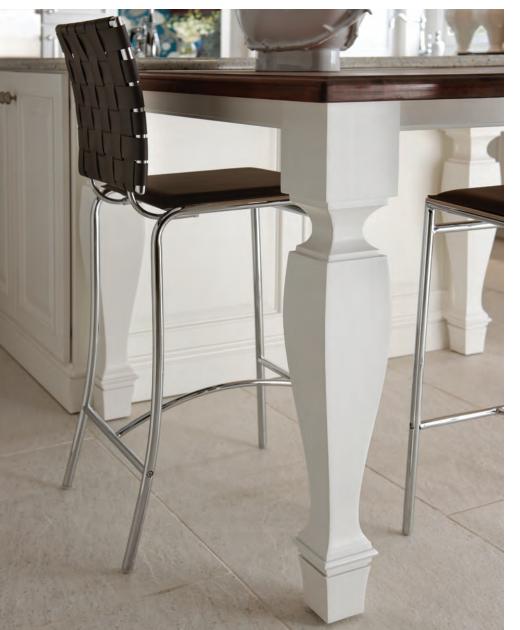

CAMELOT & ELLISON RAISED PANEL A DEPART

with Ellison Raised Panel maple Harbor Mist Coastal

Gain seating for your family and a table perfectly matched to your kitchen by extending an island with decorative legs.