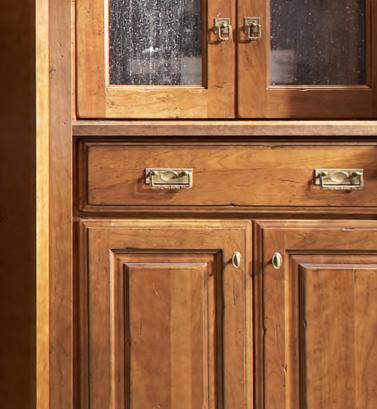

## CHELSEA

Entertain and prep all at once with double islands that allow you to separate the areas. Keep prep materials close by adding a chopping block and sink for even more convenience.

Chelsea maple White Chocolate Classic and cherry Ginger Snap