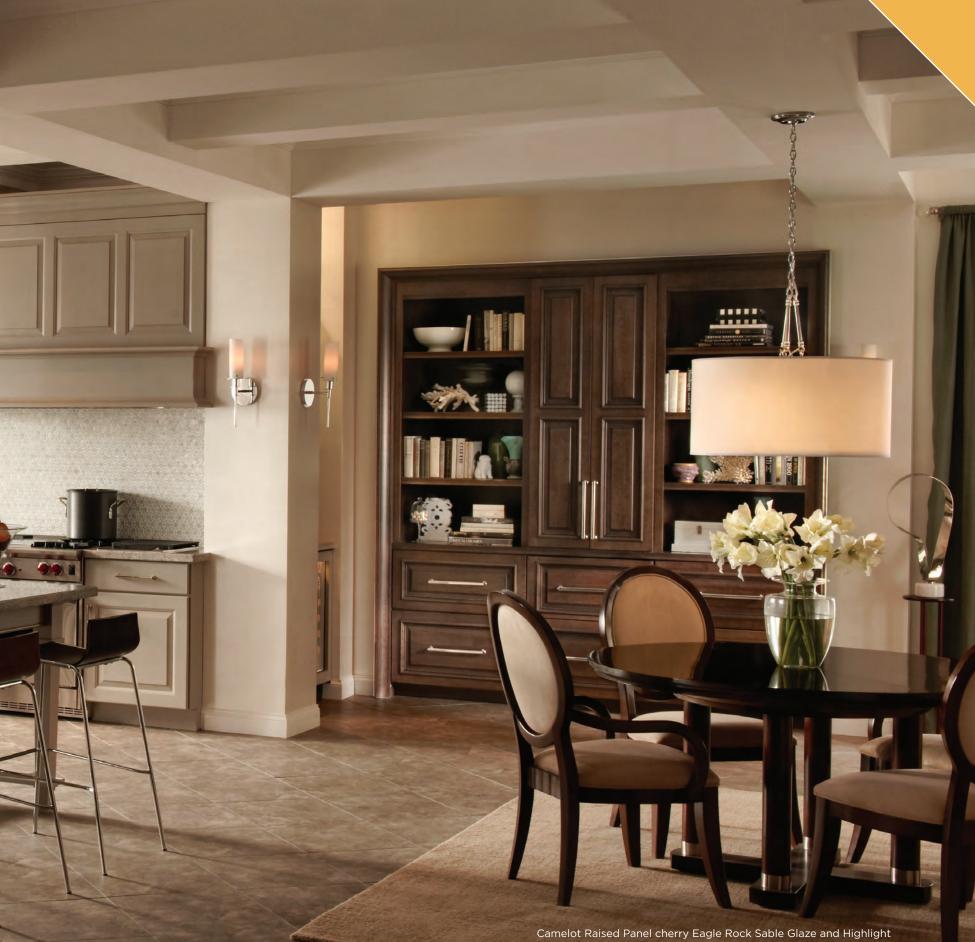

### TUCSON

Bring the beauty of Medallion cabinets into other rooms. This entertainment center is the primary architectural element that brings comfort and functionality together.