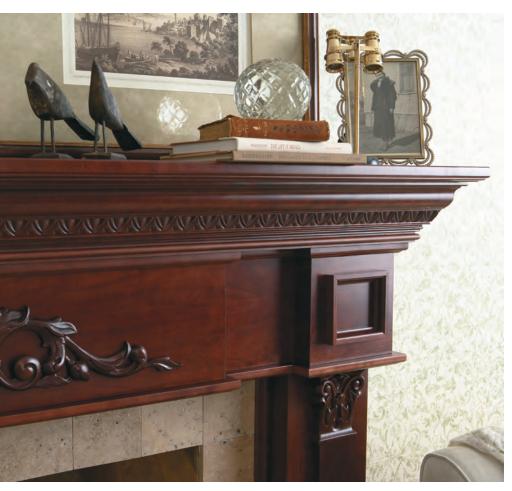

### PICCADILLY

Beauty is in the details. Make a statement with a centerpiece that elevates the feel of your room like this elegant fireplace surround.

Add convenience to your morning routine with a vanity area neatly organized with all your beauty products.