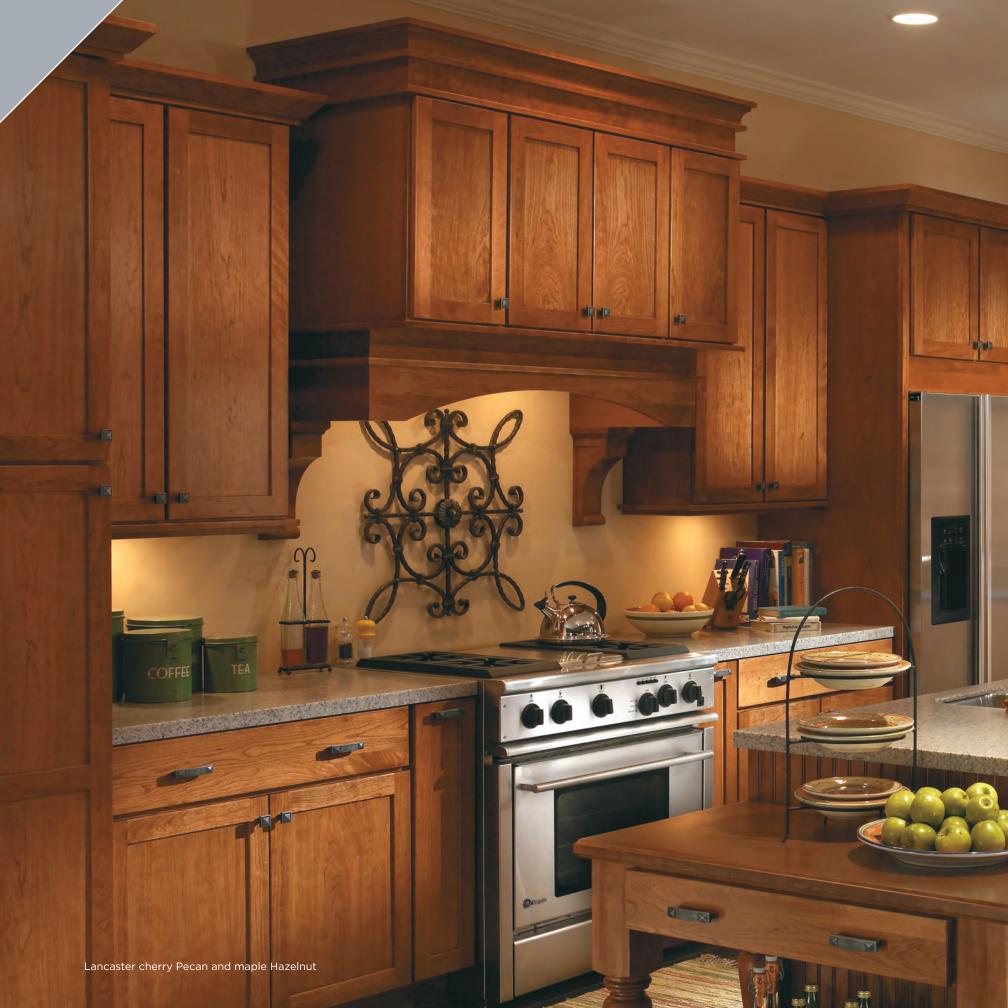

### LANCASTER

Create a defined space for after-school snacks while you prep for dinner with a multi-tiered island.