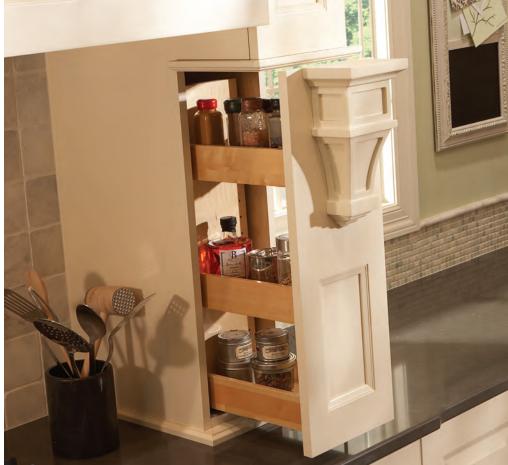

#### ELLISON RAISED PANEL

Improve accessibility of your spices while concealing them behind a decorative column. This Alcove hood with a pull-out spice rack makes it easy to find the right spice quickly. ELLISON & BEL