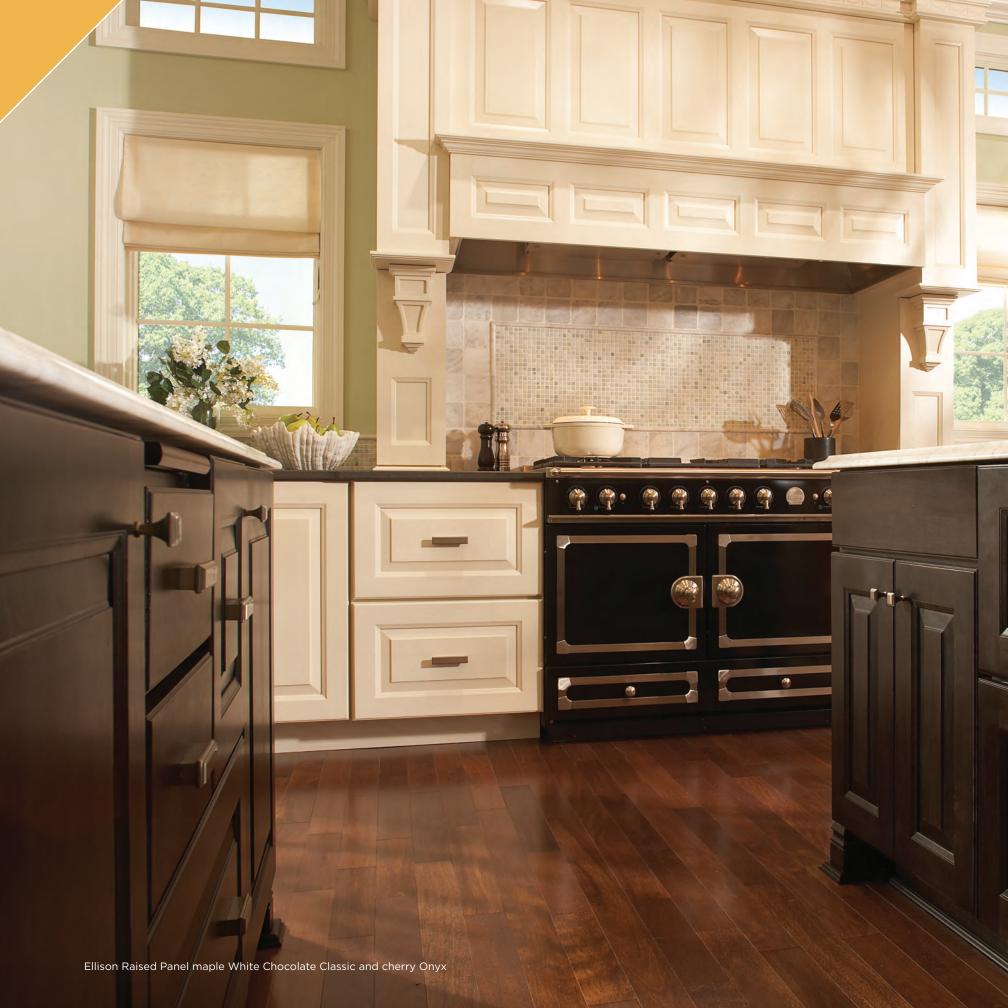

erry Ginger Snap Ebony Glaze

8

5 4. A

H

-





#### WINSLOW

Create the function and storage you need with a polished, built-in look that becomes part of the beauty of your home.





Have your cake and eat it too! Get the beauty of a wood hood with a ledge and corbels that is also functional.







#### BELLA & GABLE



Balance your space with unique details, like arts and crafts decorative legs, that add the finishing touch to your design.

Create a cohesive design in an open floor plan by extending finishes beyond the kitchen. You'll love your complete space.

CAMELOT & ELLISON RAISED PANEL A DEPART



with Ellison Raised Panel maple Harbor Mist Coastal





Gain seating for your family and a table perfectly matched to your kitchen by extending an island with decorative legs.









#### ELLISON RAISED PANEL



Improve accessibility of your spices while concealing them behind a decorative column. This Alcove hood with a pull-out spice rack makes it easy to find the right spice quickly. ELLISON & BEL

0

0

-12

Inne

16

Design your kitchen for the way you entertain. Put your guests in the center of the action with a beautiful island that provides extra serving and seating space.

-

Ellison Flat Panel maple White Icing Pewter Highlight and Bella quartersawn oak Shale

2

1=

.

I DIRW

### GLENWOOD

Like modern style but want a homey feel? Open shelving breaks up the linear feel of modern styling and allows you to display your dishware.









Set a tranquil tone with cabinetry that offers clean lines, contemporary styling and an unexpected splash of color.