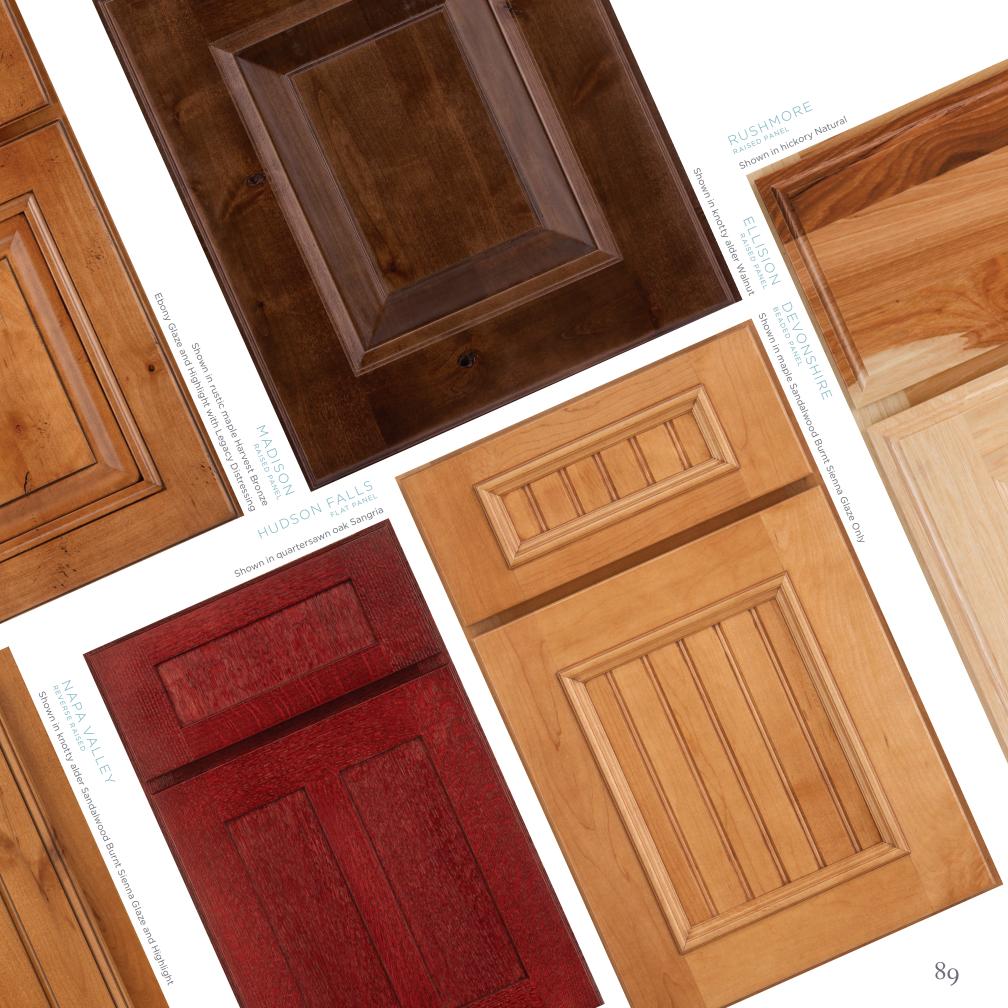

#### DOOR GALLERY

Each door style has a voice with something unique to say. Let your personal style be heard by selecting the right look from our array of doors and materials.

VENICE Shown in maple Morel Vintage

### PLATINUM

A sampling of door styles shown, view all styles (most available in multiple woods) at medallioncabinetry.com

> CHELSEA Shown in cherry Peppercorn