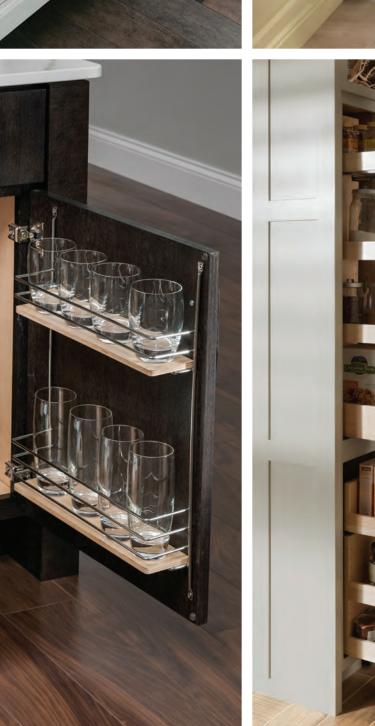

#### SMART SPACES

Open up the maximum potential of your space with innovative storage solutions.

Tiered drawer insert

5

Top left to right: peg drawer insert; drawer organizer insert; drawer divider insert; spice drawer insert.

Bottom left to right: swing-out mixer shelf; smart storage base; tall pull-out storage. Top left to right: square corner base; acrylic holders; styling station; pull-out hamper.

Bottom left to right: tiered hidden storage; sink base with sink mat and two door organizers; counter wall with vertical lift door appliance garage.