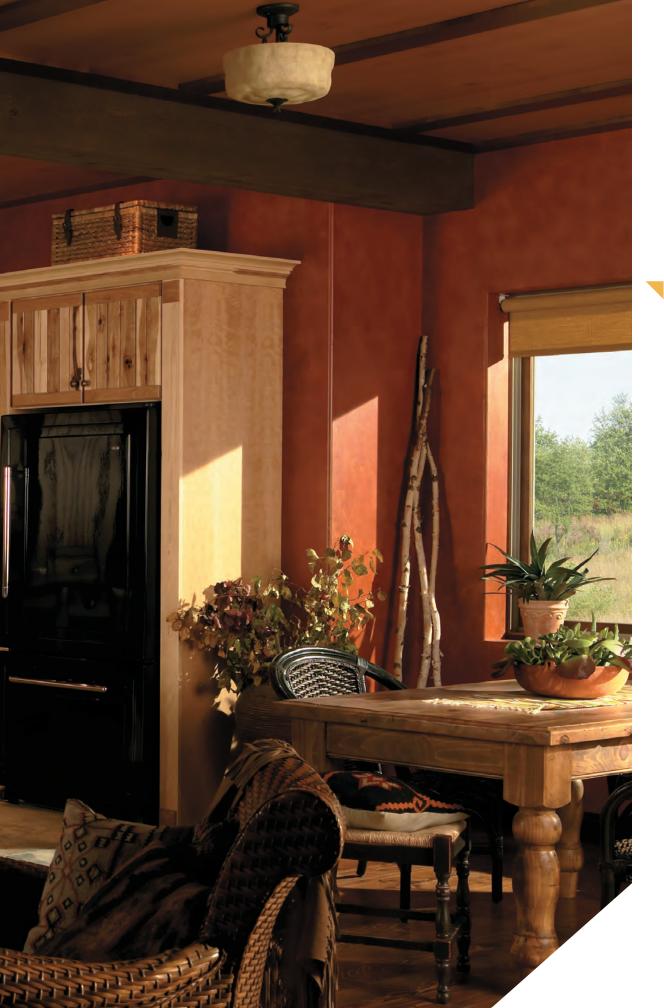

## OASIS

Bulky appliances don't need to dominate your design. Get the look you want with appliance panels that hide your refrigerator behind a beautiful furniture piece.