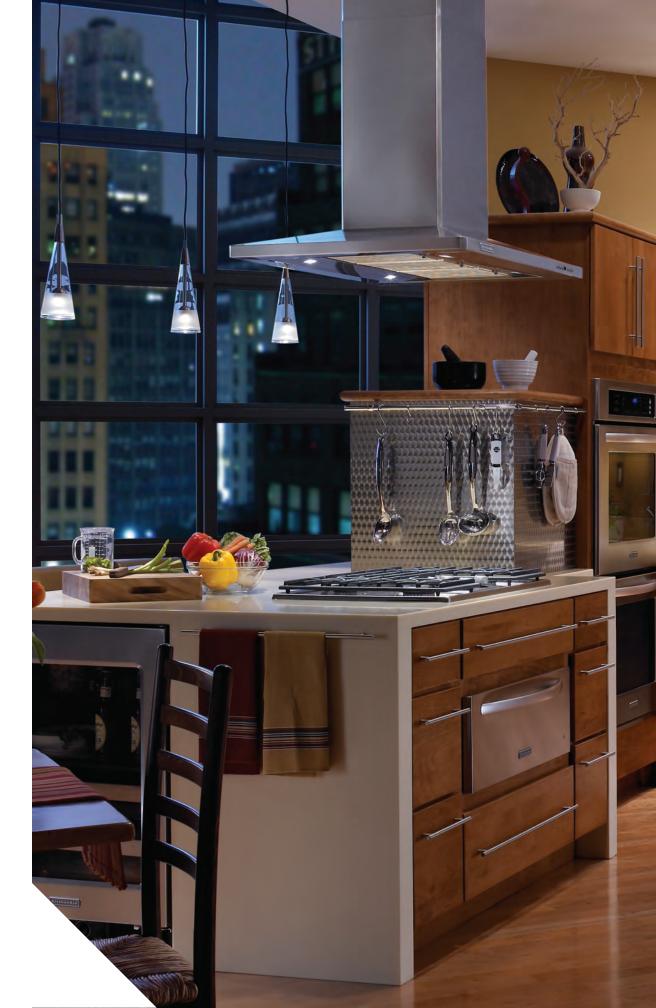

Gain seating for your family and a table perfectly matched to your kitchen by extending an island with decorative legs.









#### ELLISON RAISED PANEL



Improve accessibility of your spices while concealing them behind a decorative column. This Alcove hood with a pull-out spice rack makes it easy to find the right spice quickly. ELLISON & BEL

0

0

-12

Inne

16

Design your kitchen for the way you entertain. Put your guests in the center of the action with a beautiful island that provides extra serving and seating space.

-

Ellison Flat Panel maple White Icing Pewter Highlight and Bella quartersawn oak Shale

2

1=

.

I DIRW

### GLENWOOD

Like modern style but want a homey feel? Open shelving breaks up the linear feel of modern styling and allows you to display your dishware.









Set a tranquil tone with cabinetry that offers clean lines, contemporary styling and an unexpected splash of color.



Loxley Flat Panel and Platinum Bayside maple White Icing Classic and "Old Navy" Custom Color

An oversized island gives friends and family a place to gather and create memories. 9

Madison Raised Panel maple White Cottage Coastal and cherry Peppercorn Ebony Glaze and Highlight

ΟΝ

MAD RAISED PA





Mission Flat Panel maple Chai Latte Classic and Bella quartersawn oak Cobblestone with Bellagio stainless steel and Frosted glass insert



# MISSION & BELLA



Family meals or Sunday brunch for a crowd—make cooking convenient with the perfect mix of storage and open shelving.

### PICCADILLY



Beauty is in the details. Make a statement with a centerpiece that elevate