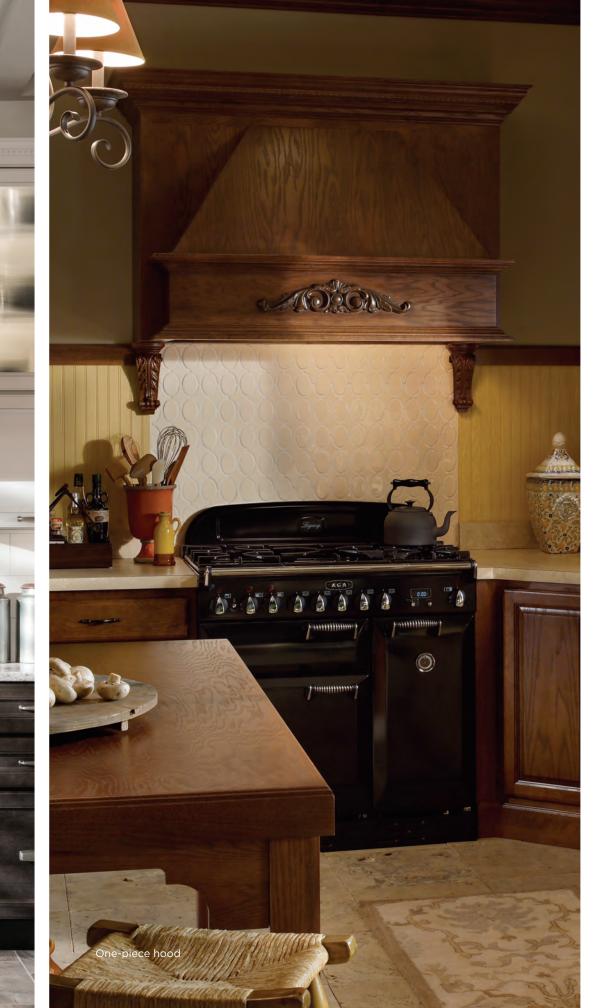

#### CUSTOMIZED PIECES

Bring imagination to life. Our ability to fit your space opens the door to customized islands, hoods and decorative accessories unique to your home and specific to your needs.

From grand to modest, our hood programs offer a functional focal point styled to your kitchen. Get the most out of your kitchen with an island that creates defined cooking, cleaning and prep zones.