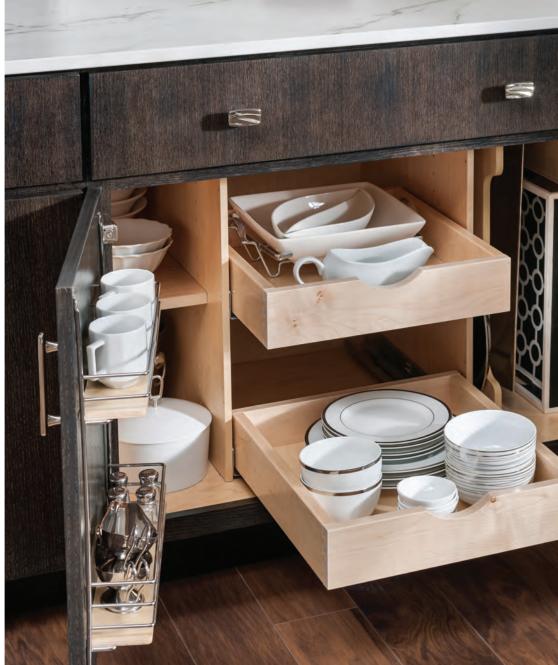

#### SMART SPACES

Open up the maximum potential of your space with innovative storage solutions.

Tiered drawer insert

5

Top left to right: peg drawer insert; drawer organizer insert; drawer divider insert; spice drawer insert.

Bottom left to right: swing-out mixer shelf; smart storage base; tall pull-out storage. Top left to right: square corner base; acrylic holders; styling station; pull-out hamper.

Bottom left to right: tiered hidden storage; sink base with sink mat and two door organizers; counter wall with vertical lift door appliance garage.