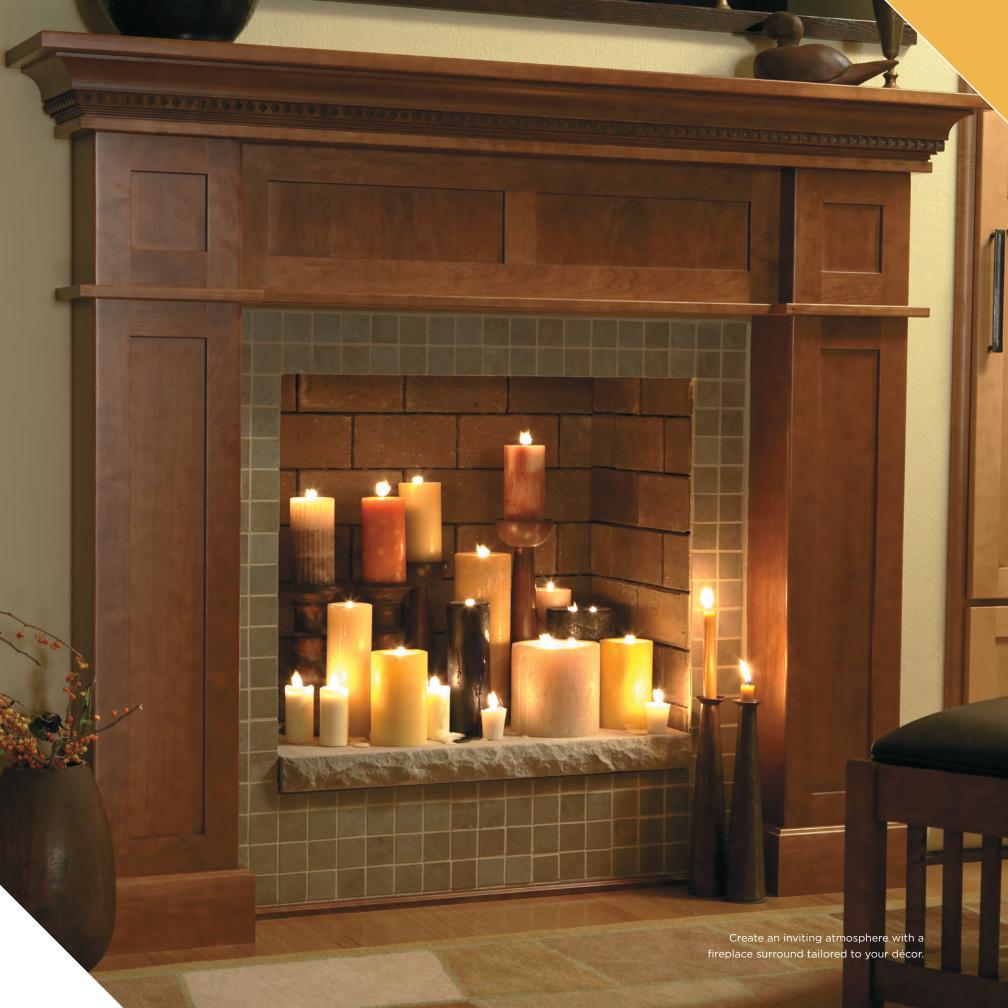

### PICCADILLY

Beauty is in the details. Make a statement with a centerpiece that elevates the feel of your room like this elegant fireplace surround.

Add convenience to your morning routine with a vanity area neatly organized with all your beauty products.