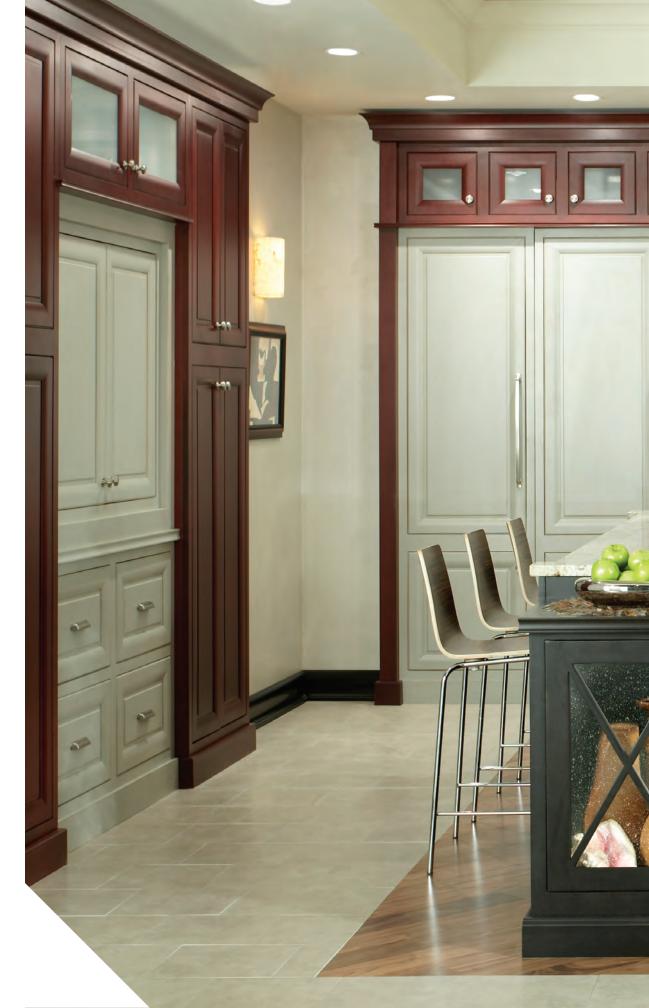

63

XX

THANK'V

Newcastle maple Bliss with maple White Icing Classic accents; coffee bar is Devonshire maple Custom Color

Oasis maple Wheat Burnt Sienna Glaze with Saffron Vintage hutch and Cayenne Vintage accent pieces

-3



## OASIS

Bulky appliances don't need to dominate your design. Get the look you want with appliance panels that hide your refrigerator behind a beautiful furniture piece.

#### SANTA CRUZ



Create aesthetic harmony in your kitchen by adding decorative insert molding (Wisteria shown).



Santa Cruz maple Harvest Bronze Ebony Glaze and Oyster Vintage

an 22/ 17/ 22/ 17

0

S

9 5

电大电力电力电力电力型/力电力型/分型

-

4

### VENICE

Get the space you need to become a master chef! A center island utilizes your entire kitchen by expanding the food prep, cooking and cleanup zones.



Venice maple Harbor Mist and cherry Vineyard; island is Bayside with Chi mullion cherry Onyx; Hutch is Camelot cherry Ginger Snap Ebony Glaze

8

5 4. A

H

-





#### WINSLOW

Create the function and storage you need with a polished, built-in look that becomes part of the beauty of your home.





Have your cake and eat it too! Get the beauty of a wood hood with a ledge and corbels that is also functional.







#### BELLA & GABLE



Balance your space with unique details, like arts and crafts decorative legs, that add the finishing touch to your design.

Create a cohesive design in an open floor plan by extending finishes beyond the kitchen. You'll love your complete space.

CAMELOT & ELLISON RAISED PANEL A DEPART



with Ellison Raised Panel maple Harbor Mist Coastal





Gain seati