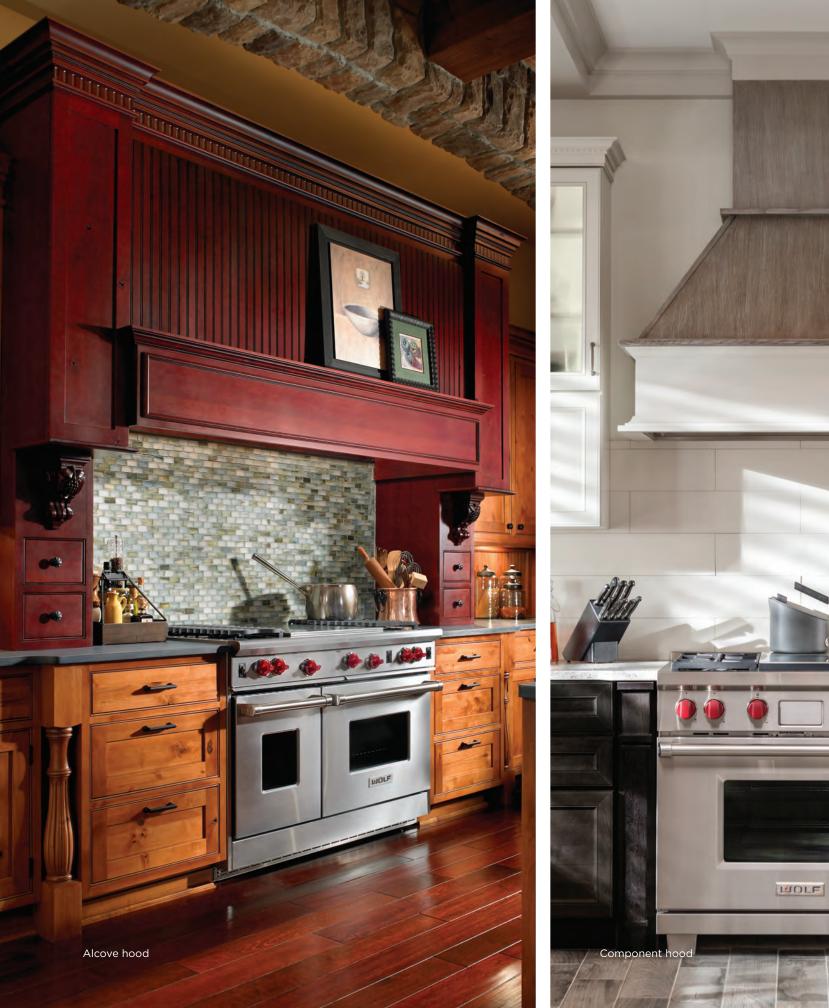

#### CUSTOMIZED PIECES

Bring imagination to life. Our ability to fit your space opens the door to customized islands, hoods and decorative accessories unique to your home and specific to your needs.

From grand to modest, our hood programs offer a functional focal point styled to your kitchen. Get the most out of your kitchen with an island that creates defined cooking, cleaning and prep zones.