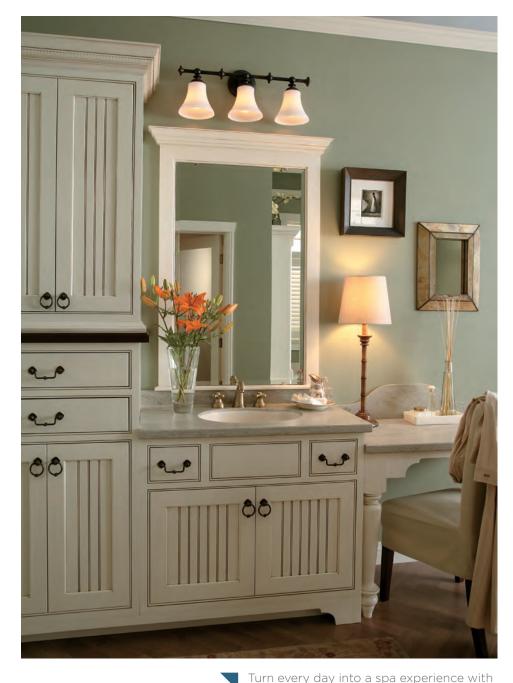

#### DANA POINTE

Turn every day into a spa experience with a personalized bath and beauty station. Sit down, take your time and relax.

Hudson Falls quartersawn oak Chestnut with maple Morel Vintage accents; island hutch in Trinity mullion quartersawn oak Sundance a a