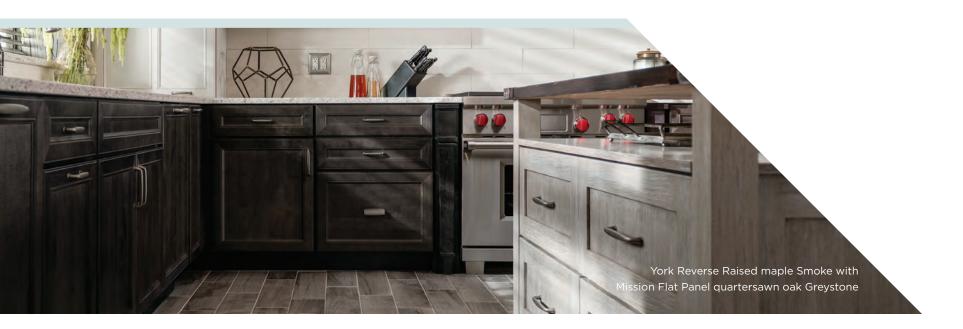

York Reverse Raised maple Smoke and Flat Panel maple Irish Créme Classic with Mission Flat Panel quartersawn oak Greystone

Ó

00

- 1

Yukon hickory Natural; hood in cherry Carriage Black Burnt Sienna Glaze and Highlight with Heirloom Distressing Ż