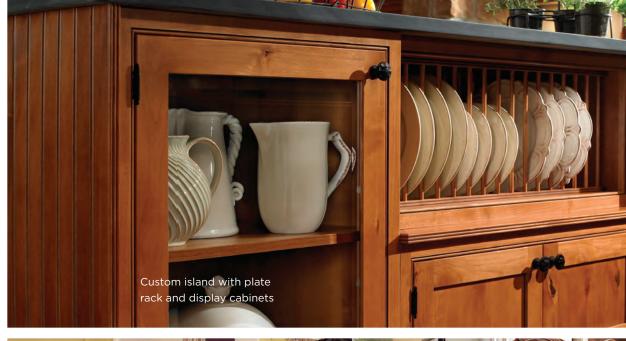

#### CUSTOMIZED PIECES

Bring imagination to life. Our ability to fit your space opens the door to customized islands, hoods and decorative accessories unique to your home and specific to your needs.

From grand to modest, our hood programs offer a functional focal point styled to your kitchen. Get the most out of your kitchen with an island that creates defined cooking, cleaning and prep zones.

Custom island