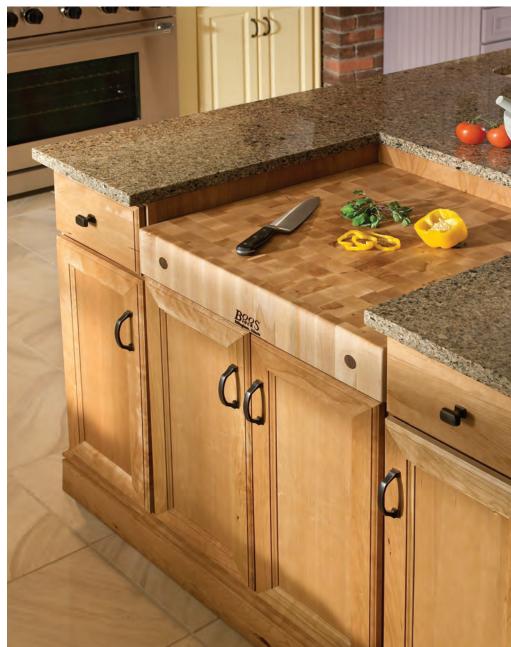

### CALDWELL & WYATT

A great chef needs utensils to get the job done right. Incorporate a butcher block top into your island design for convenient meal preparation.