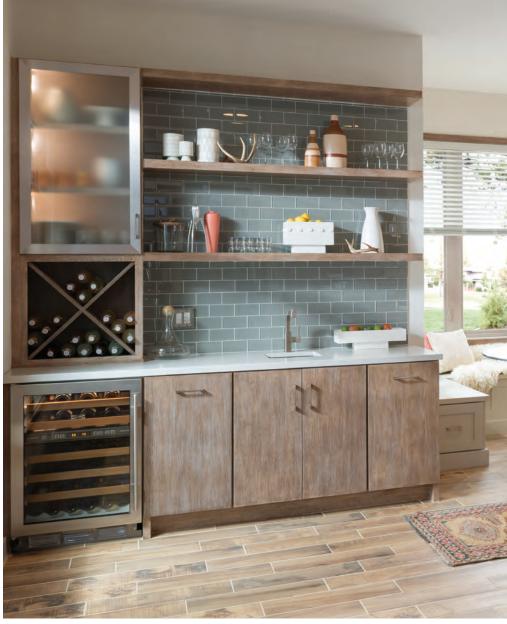

## OASIS

Bulky appliances don't need to dominate your design. Get the look you want with appliance panels that hide your refrigerator behind a beautiful furniture piece.