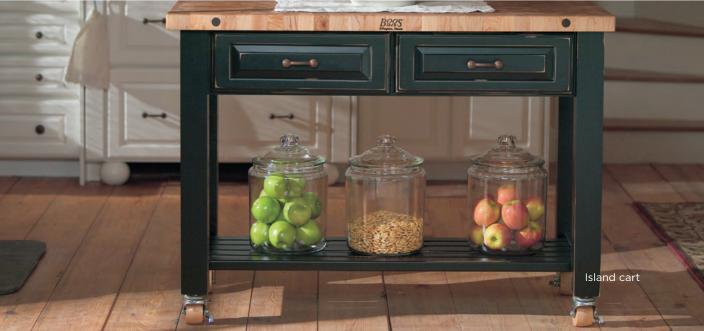

### LANCASTER

Create a defined space for after-school snacks while you prep for dinner with a multi-tiered island.