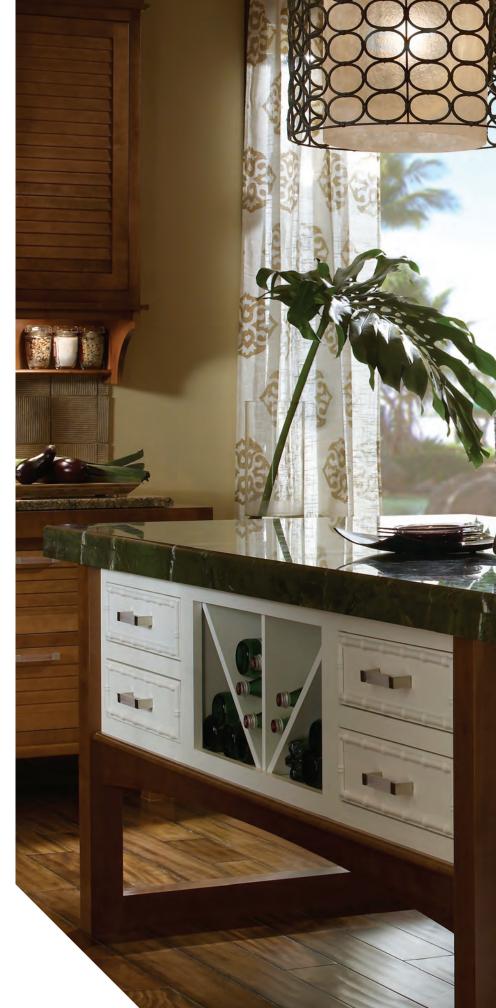

## BAHAMAS & FIJI

Create an upscale style by stacking different moldings together (Astragal and Cairo moldings shown).

Bahamas maple Chestnut and maple White Icing Classic; island in Fiji maple White Icing Classic with maple Chestnut accents. Te