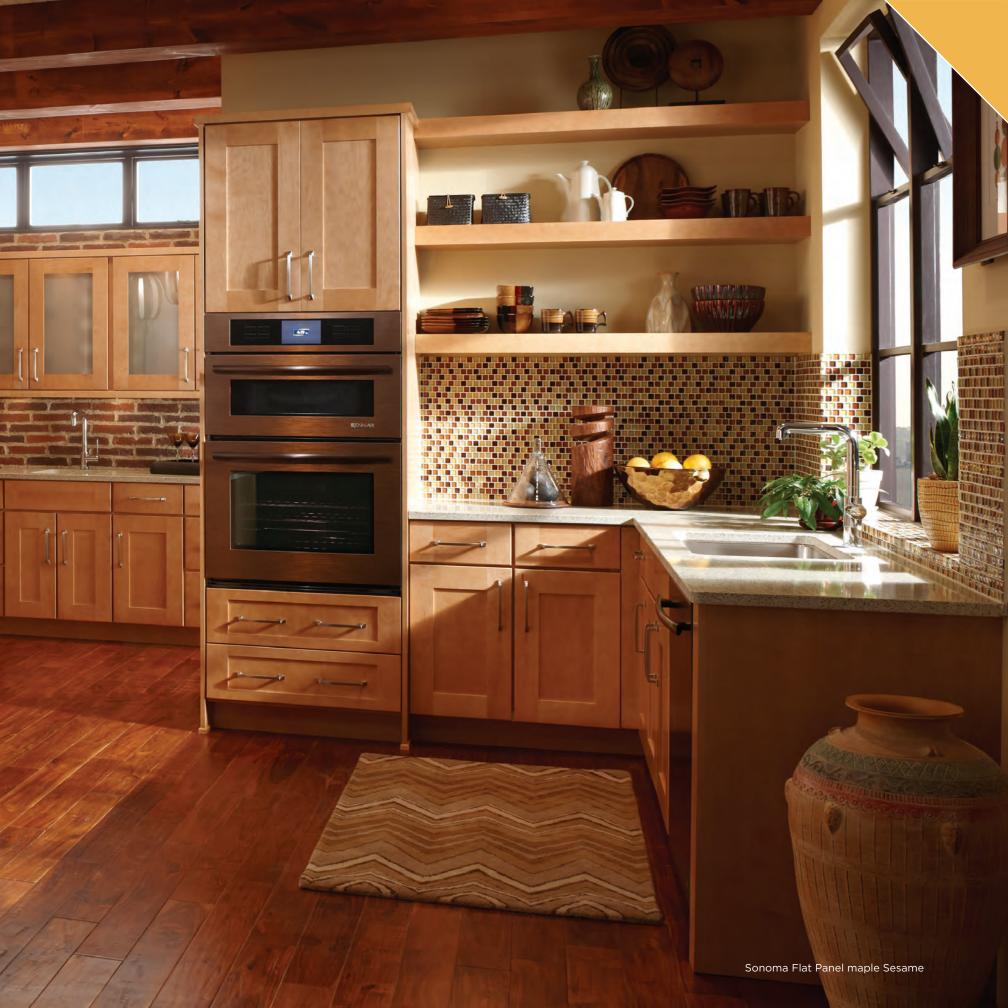

## CHELSEA

Entertain and prep all at once with double islands that allow you to separate the areas. Keep prep materials close by adding a chopping block and sink for even more convenience.

Chelsea maple White Chocolate Classic and cherry Ginger Snap