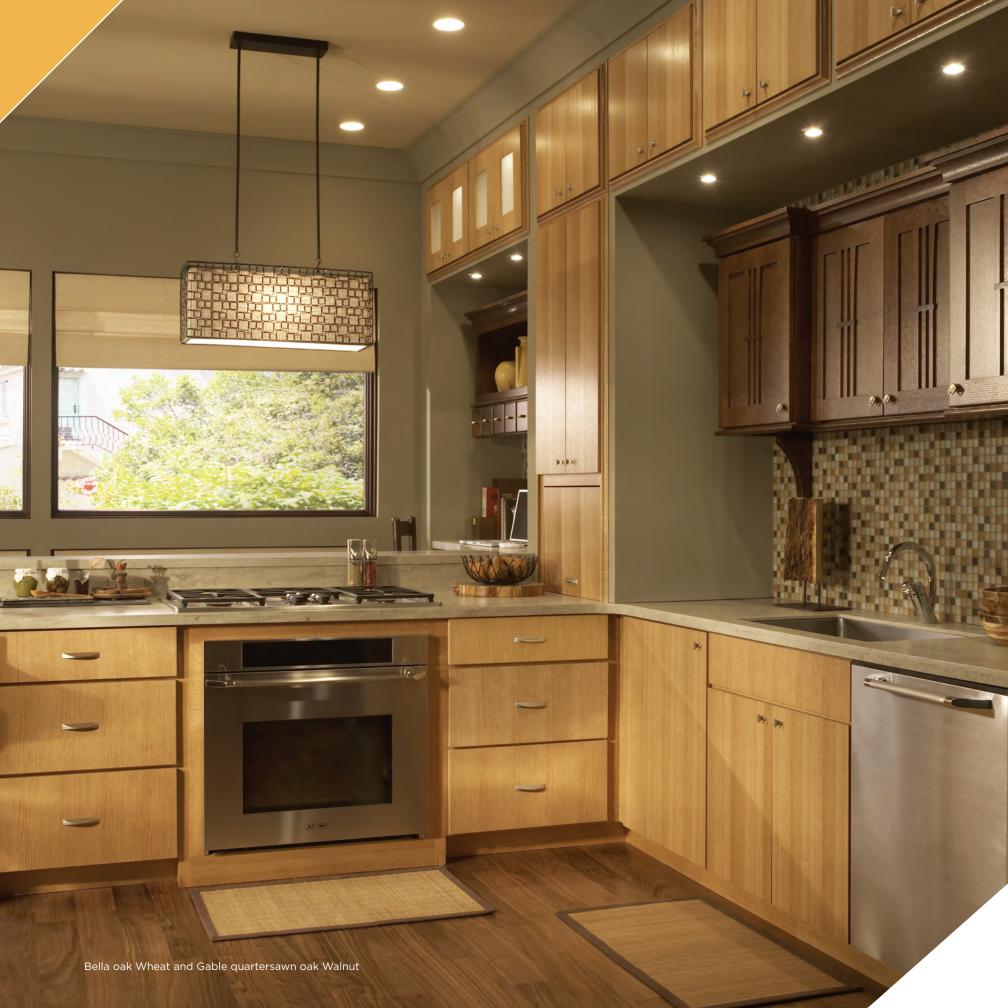

### YUKON

Bring the rustic beauty of the outdoors into your home with the bold look of hickory. A nature lover's dream kitchen!