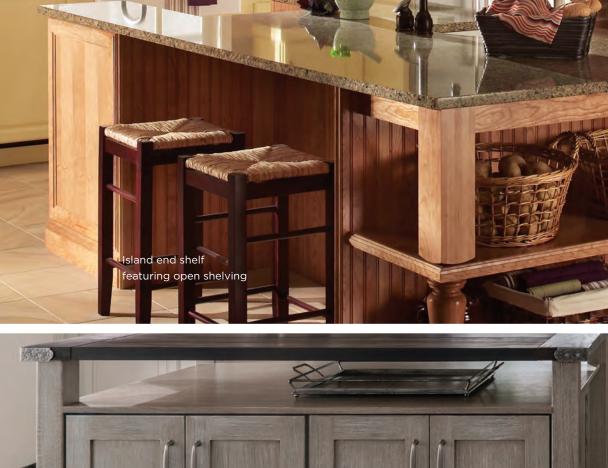

#### CUSTOMIZED PIECES

Bring imagination to life. Our ability to fit your space opens the door to customized islands, hoods and decorative accessories unique to your home and specific to your needs.

From grand to modest, our hood programs offer a functional focal point styled to your kitchen. Get the most out of your kitchen with an island that creates defined cooking, cleaning and prep zones.

Custom island