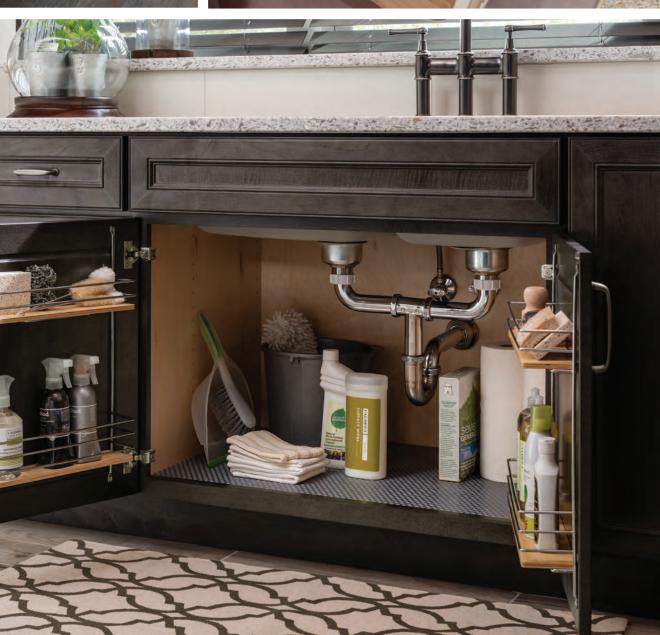

Bottom left to right: swing-out mixer shelf; smart storage base; tall pull-out storage. Top left to right: square corner base; acrylic holders; styling station; pull-out hamper.

Bottom left to right: tiered hidden storage; sink base with sink mat and two door organizers; counter wall with vertical lift door appliance garage.