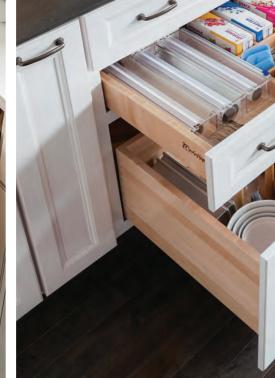

#### SMART SPACES

Open up the maximum potential of your space with innovative storage solutions.

Tiered drawer insert

5

Top left to right: peg drawer insert; drawer organizer insert; drawer divider insert; spice drawer insert.

Bottom left to right: swing-out mixer shelf; smart storage base; tall pull-out storage. Top left to right: square corner base; acrylic holders; styling station; pull-out hamper.

Bottom left to right: tiered hidden storage; sink base with sink mat and two door organizers; counter wall with vertical lift door appliance garage.