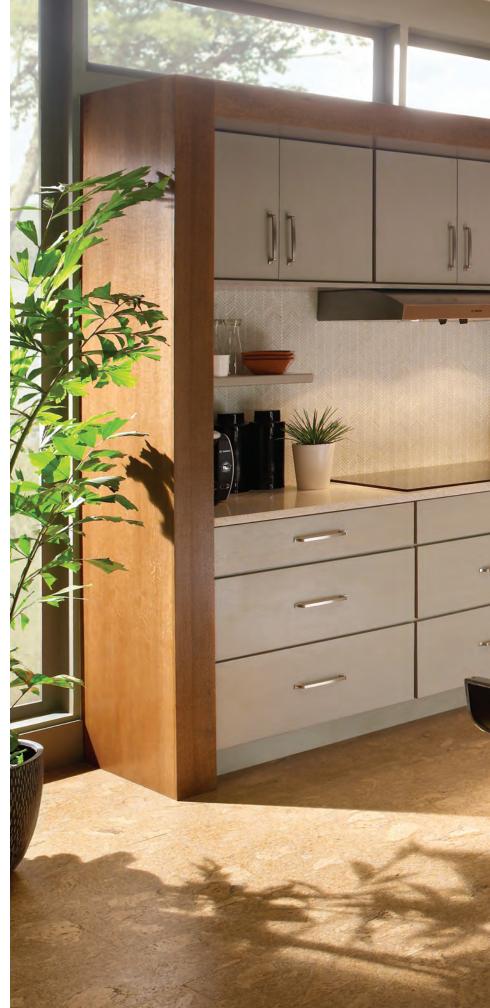

### GLENWOOD

Like modern style but want a homey feel? Open shelving breaks up the linear feel of modern styling and allows you to display your dishware.

Set a tranquil tone with cabinetry that offers clean lines, contemporary styling and an unexpected splash of color.