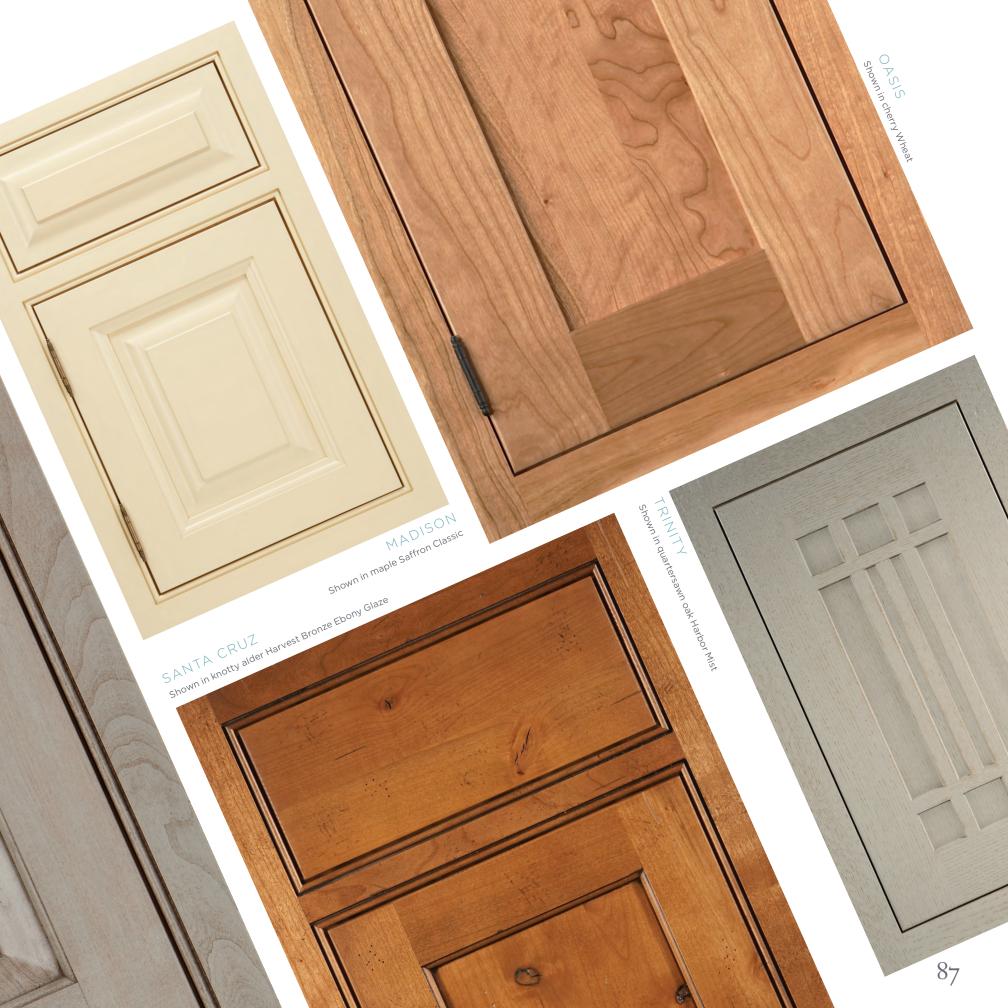

#### MADISON

Capture the warmth of a family heirloom and keep the authentic feel of your Victorian room by adding a Symphony foot to a furniture-like piece.

Create a cozy environment to curl up with your favorite book by adding the ambiance of cabinet lighting through textured glass.

#### SANTA CRUZ

Create aesthetic harmony in your kitchen by adding decorative insert molding (Wisteria shown).

Santa Cruz maple Harvest Bronze Ebony Glaze and Oyster Vintage

an 22/ 17/ 22/ 17

0

S

9 5

电大电力电力电力电力型/力电力型/分型