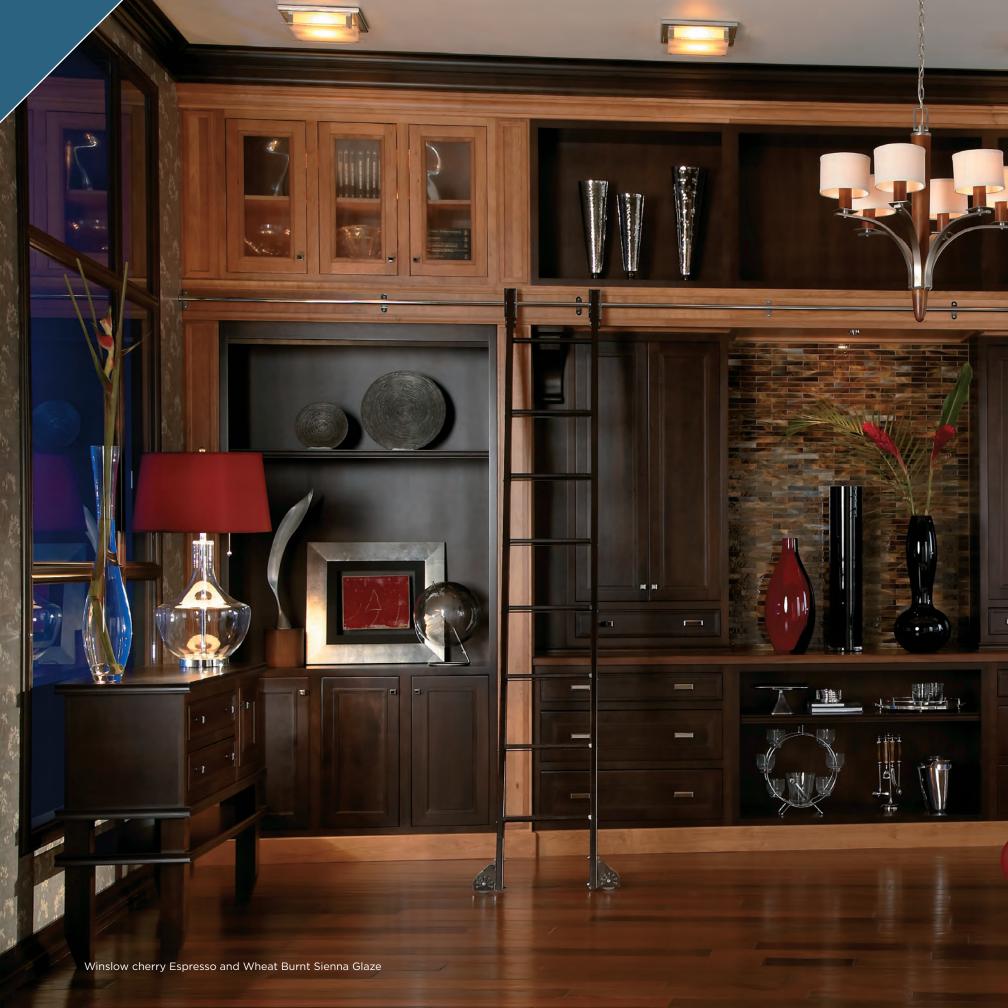

#### WINSLOW

Create the function and storage you need with a polished, built-in look that becomes part of the beauty of your home.

Have your cake and eat it too! Get the beauty of a wood hood with a ledge and corbels that is also functional.