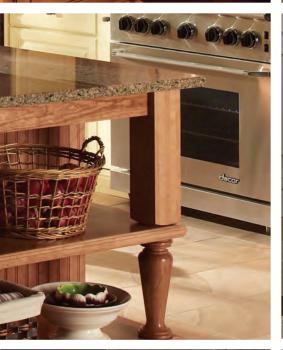

### CALDWELL & WYATT

A great chef needs utensils to get the job done right. Incorporate a butcher block top into your island design for convenient meal preparation.