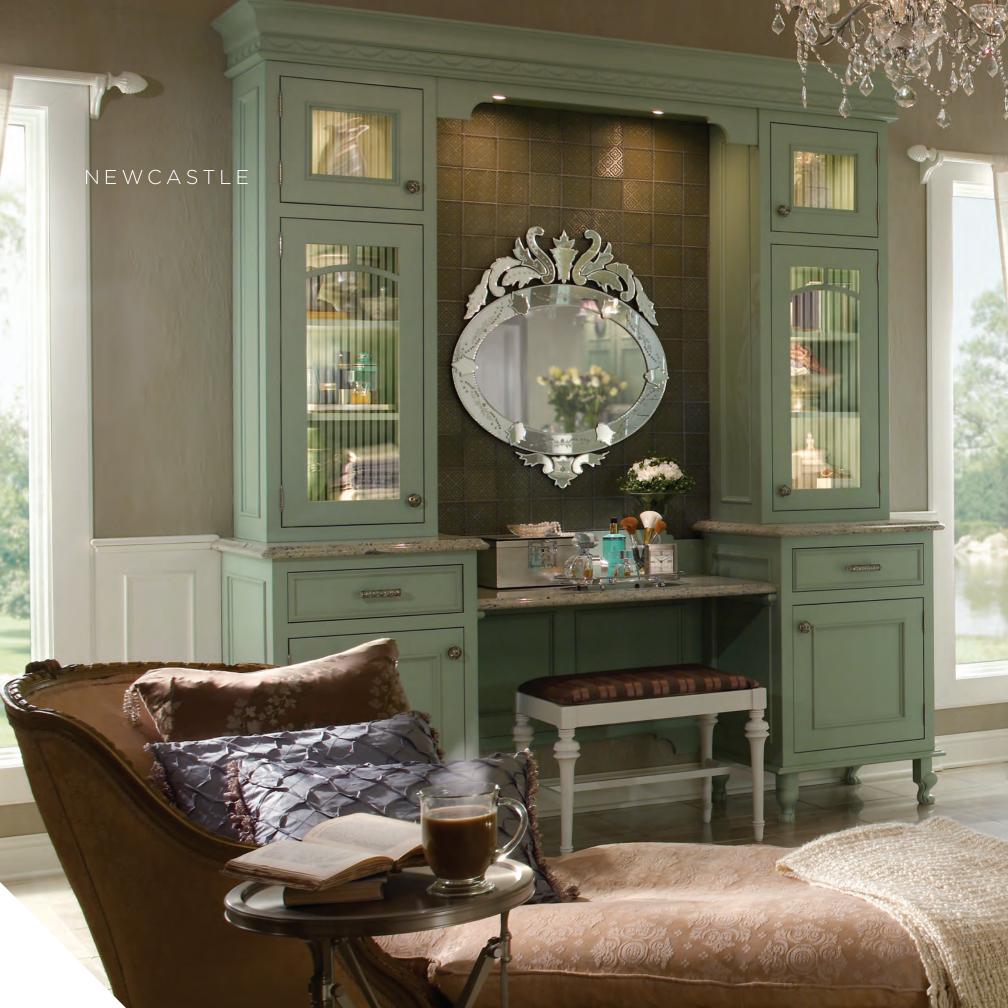

#### DANA POINTE

Turn every day into a spa experience with a personalized bath and beauty station. Sit down, take your time and relax.

Hudson Falls quartersawn oak Chestnut with maple Morel Vintage accents; island hutch in Trinity mullion quartersawn oak Sundance a a