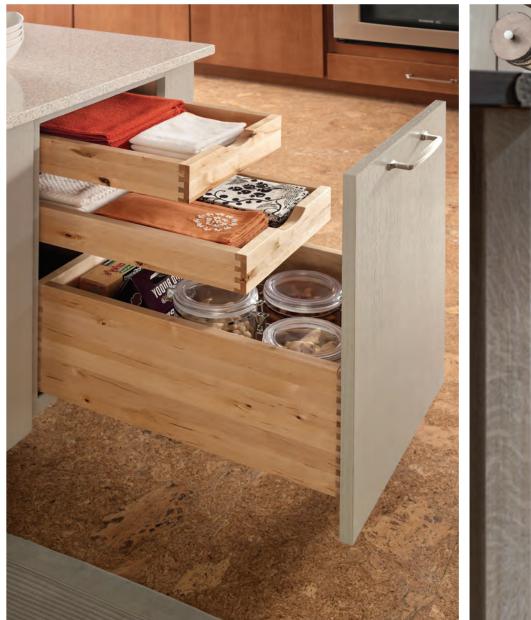

#### SMART SPACES

Open up the maximum potential of your space with innovative storage solutions.

Tiered drawer insert

5

Top left to right: peg drawer insert; drawer organizer insert; drawer divider insert; spice drawer insert.

Bottom left to right: swing-out mixer shelf; smart storage base; tall pull-out storage. Top left to right: square corner base; acrylic holders; styling station; pull-out hamper.

Bottom left to right: tiered hidden storage; sink base with sink mat and two door organizers; counter wall with vertical lift door appliance garage.