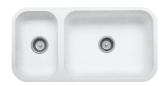

Model 873 10" x 15<sup>3/4</sup>" x 4<sup>1/2</sup>" 21" x 15<sup>3/4</sup>" x 7<sup>1/2</sup>"

Model 810 16<sup>1/2</sup>" x 13" x5 <sup>1/2</sup>"

Model 8254 18" x 12 <sup>3/4</sup>" x 5"

 $Measurements \ are inside \ bowl \ dimensions: Length \ x \ Width \ x \ Depth. \ Sinks \ available \ in the following \ colors: Bisque, Bone, Cameo \ White, Glacier \ White, and \ Vanilla.$ 