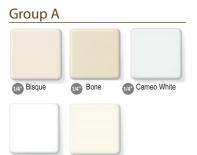

## COLORS OF CORIAN®

Corian® colors that contain direction and/ or movement. This includes the Private Collection and metallic colors.

Corian® colors that are available in 1/4" thickness.

1/4" Vanilla