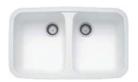

#### Corian<sup>®</sup> sinks.

These easy-to-clean sinks integrate into your Corian® countertop with a nearly seamless look and feel—no grout, no sink lip and no gaps.

Model 850 13<sup>5/8</sup>" x 16<sup>5/8</sup>" x 8<sup>7/8</sup>" (both sinks same size)