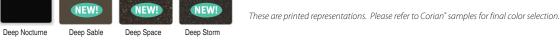

## COLORS OF CORIAN®

Corian® colors that contain direction and/ or movement. This includes the Private Collection and metallic colors.

Corian® colors that are available in 1/4" thickness.

1/4" Vanilla