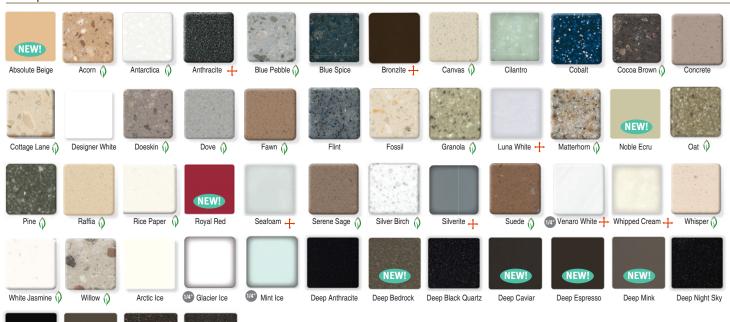

## COLORS OF CORIAN®

Corian® colors that contain direction and/ or movement. This includes the Private Collection and metallic colors.

Corian® colors that are available in 1/4" thickness.

1/4" Vanilla