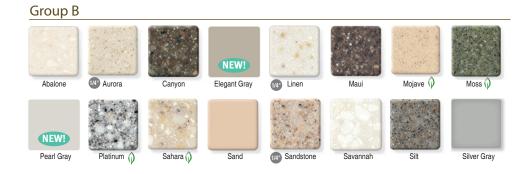

## COLORS OF CORIAN®

Corian® colors that contain direction and/ or movement. This includes the Private Collection and metallic colors.

Corian® colors that are available in 1/4" thickness.

1/4" Vanilla