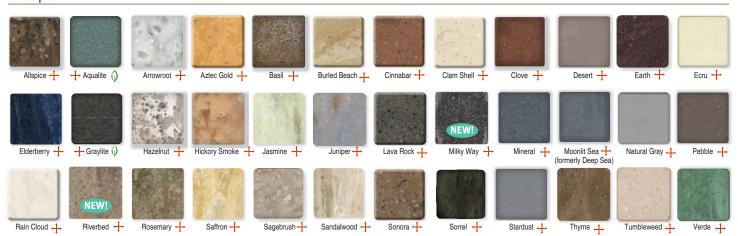

## COLORS OF CORIAN®

Corian® colors that contain direction and/ or movement. This includes the Private Collection and metallic colors.

Corian® colors that are available in 1/4" thickness.

1/4" Vanilla